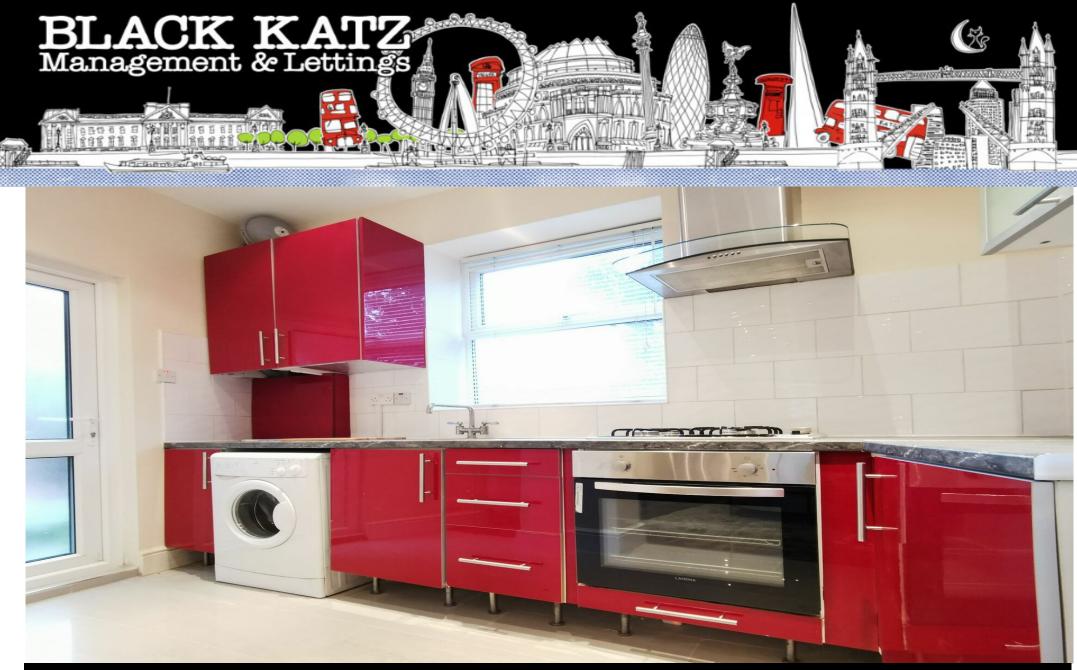

## 1 Bedroom Flat Rent In WILLESDEN GREEN£ 375pw (£1625 pcm)

\*\*PRIVATE GARDEN\*\* We are happy to present this newly refurbished one bedroom apartment located in the heart of Willesden Green. The apartment has been refurbished to high standard and features an open plan reception room with fitted kitchen with integrated appliances, a spacious double bedroom and a contemporary en-suite bathroom. Additionally the flat has wooden flooring throughout and is gas central heated. Only a minute walk to a Sainsbury's Superstore and 5 minutes walk to Willesden Green Tube Station (Jubilee Line, Zone 2), which can take you into central London in 15minutes!

**Property Features** 

. Beautiful tree lined street . Fitted Kitchen . Close to local amenities . Close to Tube . Fantastic Transport Links . Excellent decorative order

**Place of Interest Locally** 

Willesden Green Station - 0.3 miles. Nuffield Health Brondesbury Park Fitness & Wellbeing Gym - 0.32 miles. Dollis Hill - 0.58 miles. Capital City Academy - 0.67 miles. Al-Sadiq & Al-Zahra Schools - 0.94 miles. Islamia Girls School - 0.99 miles. Kilburn Station - 1 miles. Neasden - 1.06 miles. ICMP - 1.12 miles. London Guitar Academy - 1.26 miles. West Hampstead - 1.57 miles. Kilburn Park Station - 1.68 miles. Whitefield School - 1.87 miles. Iyengar Yoga Maida Vale - 1.95 miles. All Saints Catholic College -1.95 miles.