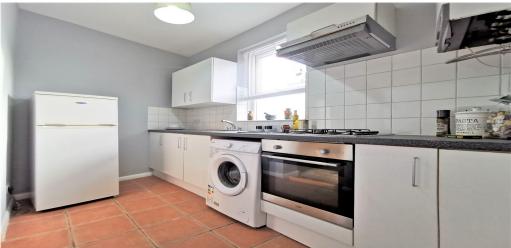

## 1 Bedroom Flat Rent In WILLESDEN GREEN£ 350pw (£1517 pcm)

This is a newly refurbished one-bedroom apartment located in the heart of Willesden Green. The apartment has been refurbished to high standard and features a semi open plan reception room with fitted kitchen with integrated appliances, a spacious double bedroom and a contemporary En-suite bathroom. Additionally, the flat has wooden flooring throughout and is gas central heated. Only a minute walk to a Sainsbury's Superstore and 5 minutes' walk to Willesden Green Tube Station (Jubilee Line, Zone 2), which can take you into central London in 15minutes!E.P.C. RATING: C