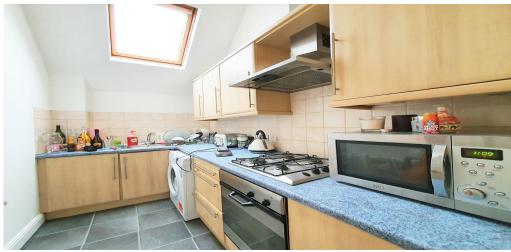

## 1 Bedroom Flat Rent In WILLESDEN GREEN£ 350pw (£1517 pcm)

\*\*Available November\*\* An excellent one double bedroom flat in a large Victorian conversion in Willesden Green (Jubilee Line). This property has wood floors throughout, a modern fitted kitchen and bathroom, spotlights and a bright and sunny aspect. The transport and local amenities of Willesden Green are all close by.
E.P.C. RATING: E

## **Property Features**

. Beautiful tree lined street . Wood Floors . Separate kitchen . Close to local amenities . Close to Tube . Double Height Ceilings . Period Conversion . Excellent decorative order . Spacious Living Room