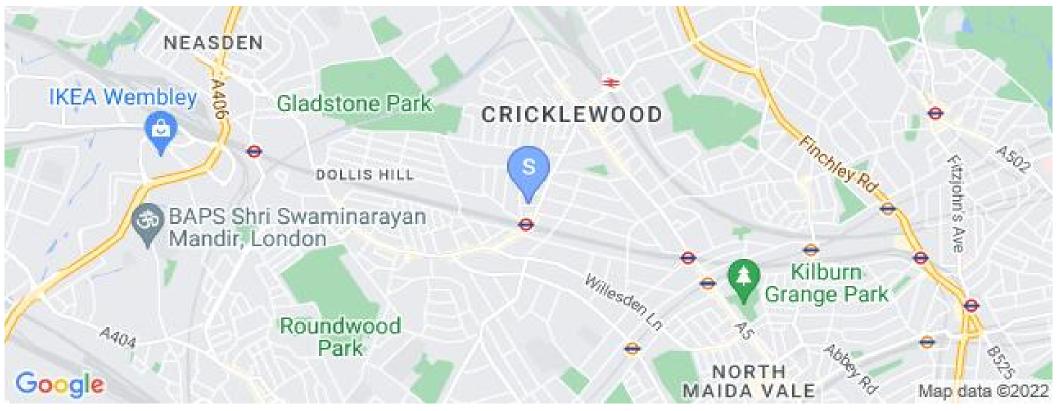

## **Place of Interest Locally**

Willesden Green Station - 0.09 miles. Kilburn Station - 0.76 miles. Dollis Hill - 0.78 miles. Neasden - 1.26 miles. West Hampstead - 1.31 miles. Kilburn Park - 1.57 miles. Finchley Road - 1.78 miles. Hampstead - 1.88 miles. Golders Green - 1.88 miles. Swiss Cottage - 2.04 miles. Maida Vale - 2.07 miles. Westbourne Park - 2.22 miles. St. John's Wood Station - 2.28 miles. Ladbroke Grove Station - 2.33 miles. Belsize Park Station - 2.43 miles.