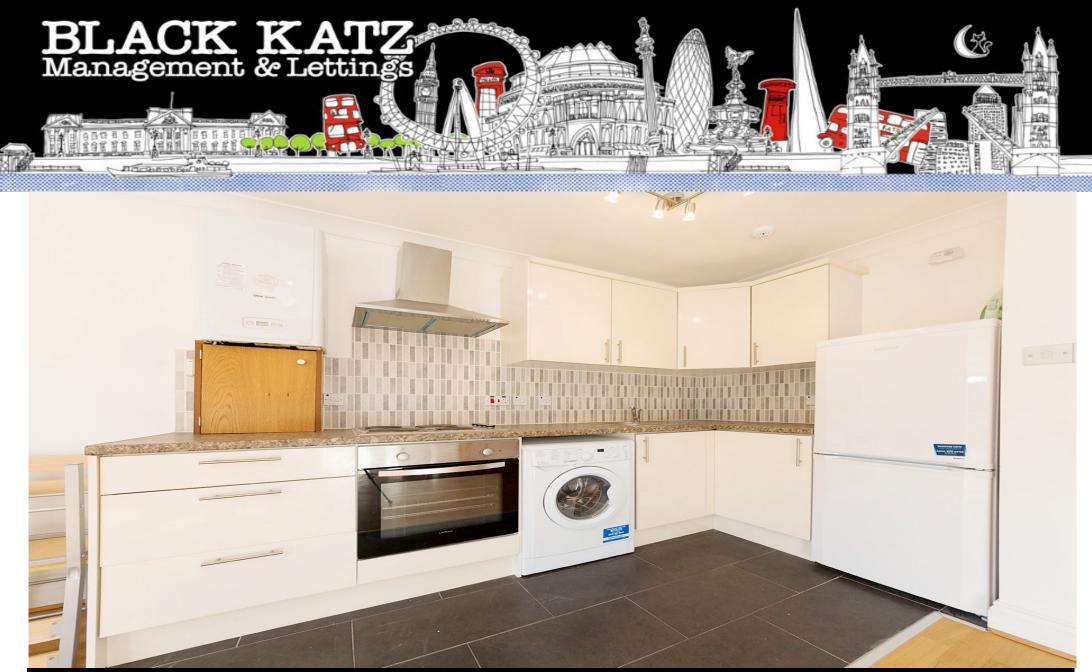

## 1 Bedroom Flat Rent In WILLESDEN GREEN£ 325pw (£1409 pcm)

This is a fantastic first floor one bedroom apartment set within modern development only stone throw away from all the trendy bars, restaurants and shops of Willesden Green. This stylish property is flooded with natural light and offers large open plan reception room with modern fully fitted kitchen, generous size double bedroom with plenty of storage space and fully tiled bathroom. Located only seconds away from Willesden Green station (Jubilee line) and all local amenities.
E.P.C. RATING: D

## **Property Features**

. Beautiful tree lined street . Combination of wooden floors and carpets . Fitted Kitchen . Close to local amenities . Close to Tube . Fantastic Transport Links . Zone 2 . Tiled bathroom . Open plan . Private Development . Gas Central Heating . Double Glazed . Excellent decorative order . Washer Dryer . Juilette Balcony . Floor to ceiling windows