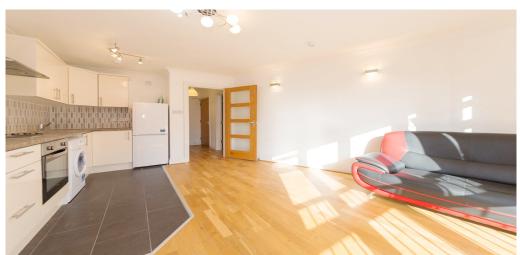

## 1 Bedroom Flat Rent In WILLESDEN GREEN£ 325pw (£1409 pcm)

This is a fantastic first floor one bedroom apartment set within modern development only stone throw away from all the trendy bars, restaurants and shops of Willesden Green. This stylish property is flooded with natural light and offers large open plan reception room with modern fully fitted kitchen, generous size double bedroom with plenty of storage space and fully tiled bathroom. Located only seconds away from Willesden Green station (Jubilee line) and all local amenities.
E.P.C. RATING: D

## **Property Features**

. Beautiful tree lined street . Combination of wooden floors and carpets . Fitted Kitchen . Close to local amenities . Close to Tube . Fantastic Transport Links . Zone 2 . Tiled bathroom . Open plan . Private Development . Gas Central Heating . Double Glazed . Excellent decorative order . Washer Dryer . Juilette Balcony . Floor to ceiling windows