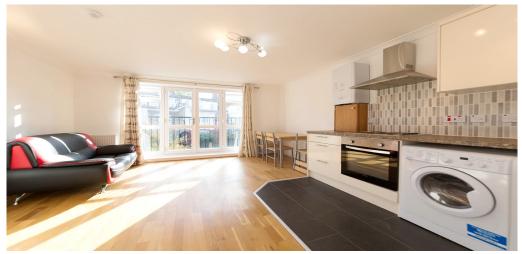

## 1 Bedroom Flat Rent In WILLESDEN GREEN£ 325pw (£1409 pcm)

This is a fantastic first floor one bedroom apartment set within modern development only stone throw away from all the trendy bars, restaurants and shops of Willesden Green. This stylish property is flooded with natural light and offers large open plan reception room with modern fully fitted kitchen, generous size double bedroom with plenty of storage space and fully tiled bathroom. Located only seconds away from Willesden Green station (Jubilee line) and all local amenities.
E.P.C. RATING: D

## **Property Features**

. Beautiful tree lined street . Combination of wooden floors and carpets . Fitted Kitchen . Close to local amenities . Close to Tube . Fantastic Transport Links . Zone 2 . Tiled bathroom . Open plan . Private Development . Gas Central Heating . Double Glazed . Excellent decorative order . Washer Dryer . Juilette Balcony . Floor to ceiling windows