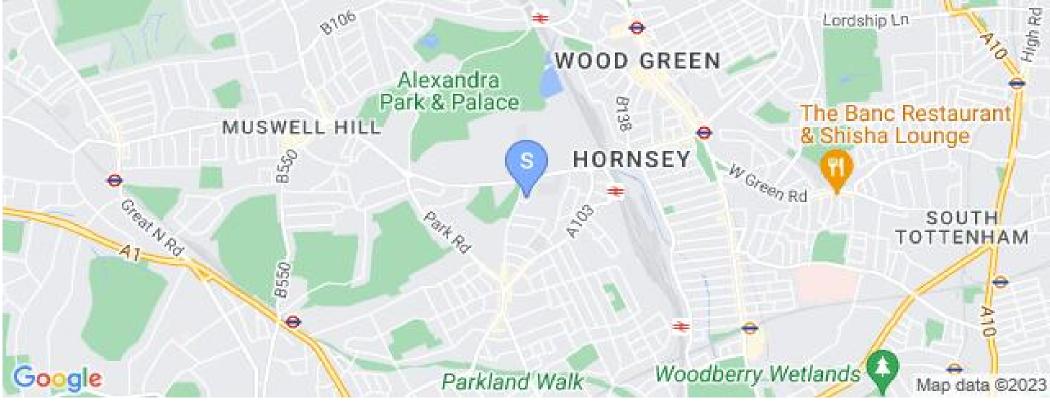

## 1 Bedroom Ground Floor Flat To Rent In Crouch End£ 345pw (£1495 pcm)

A fantastic ground floor one bedroom garden flat located in a well maintained conversion. The property has recently been redecorated throughout and its high ceilings and large windows give the property a bright and airy feel. The kitchen is separate and has space for a small table, the reception room is a very good size, the apartment also has wooden floors in the lounge and good storage space.On the W3 and 144 bus routes that provide links to Finsbury Park and Turnpike Lane tube station. The property is located a short walk from Crouch End Broadway with its many shops and restaurants.E.P.C. RATING: D

## **Place of Interest Locally**

Saint Mary's Church of England Infant School - 0.29 miles. Highgate Wood School - 0.59 miles. Saint Paul's Roman Catholic Primary School - 0.83 miles. St James C of E Primary School - 1.2 miles. Alexandra Park School - 1.3 miles. Fortismere School - 1.36 miles. Park View School - 1.4 miles. St Thomas More Catholic School - 1.4 miles. Woodside High School - 1.52 miles. Highgate School - 1.53 miles. Broomfield School - 2.03 miles. Acland Burghley School - 2.12 miles. Bruce Grove Primary School - 2.12 miles. City and Islington College - Centre for Business, Arts and Technology - 2.14 miles. Nuffield Health Friern Barnet Fitness & Wellbeing Gym - 2.2 miles.