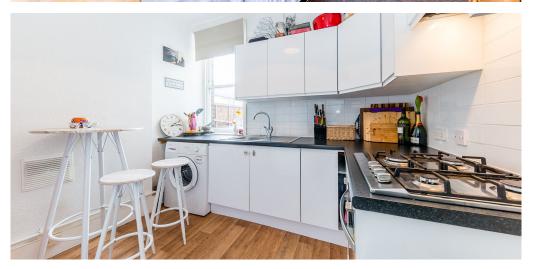

## 1 Bedroom Ground Floor Flat To Rent In Crouch End£ 345pw (£1495 pcm)

A fantastic ground floor one bedroom garden flat located in a well maintained conversion. The property has recently been redecorated throughout and its high ceilings and large windows give the property a bright and airy feel. The kitchen is separate and has space for a small table, the reception room is a very good size, the apartment also has wooden floors in the lounge and good storage space.On the W3 and 144 bus routes that provide links to Finsbury Park and Turnpike Lane tube station. The property is located a short walk from Crouch End Broadway with its many shops and restaurants.E.P.C. RATING: D

**Property Features** 

. Garden . Beautiful tree lined street . Wood Floors . Washing Machine . Fitted Kitchen . Separate kitchen . Close to local amenities . Fantastic Transport Links . Zone 2 . Open plan . Double Height Ceilings . Period Conversion . Victorian conversion . Managed by Black Katz for your peace of mind . Gas Central Heating . Central Heating . Recently Decorated . Good decorative order . Spacious Living Room