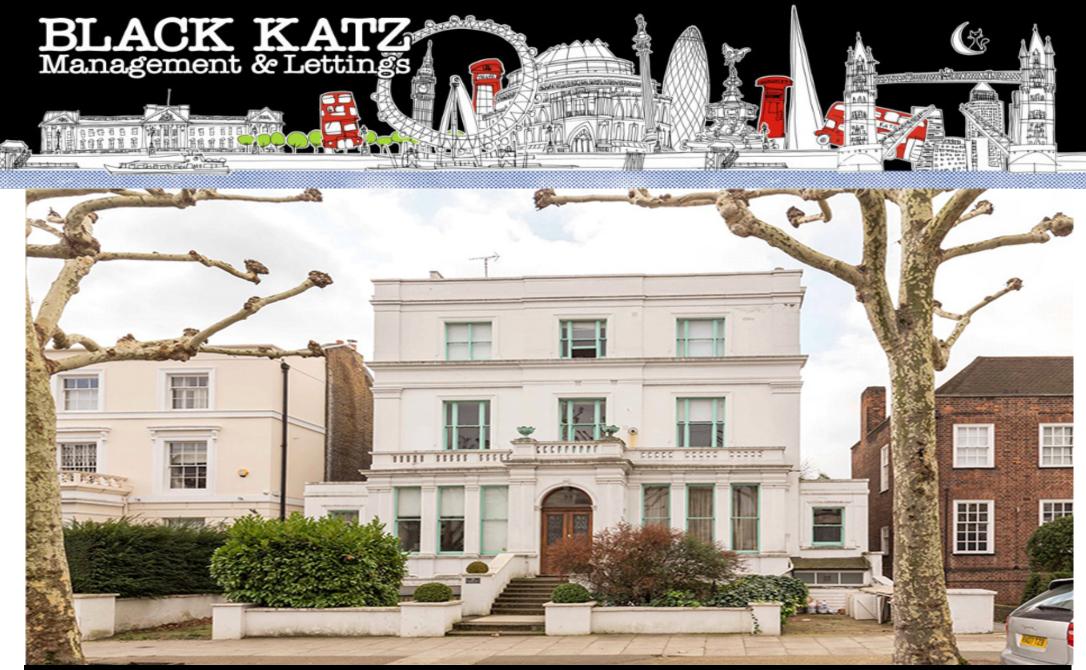

1 Bedroom Ground Floor Flat Rent In ST JOHNS WOOD£ 525pw (£1711 pcm)

## 1 Bedroom Ground Floor Flat Rent In ST JOHNS WOOD£ 525pw (£1711 pcm)

## **Property Features**

. Beautiful tree lined street . Washing Machine . Fitted Kitchen . Close to local amenities . Close to Tube . Fantastic Transport Links . Zone 2 . Tiled bathroom . Period Conversion . Central Heating . Excellent decorative order . Spacious Living Room