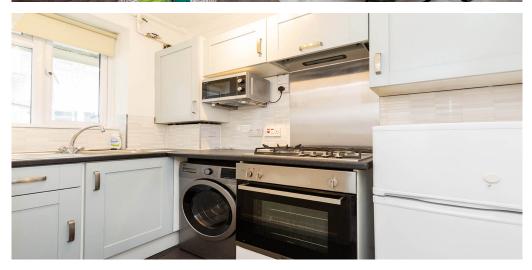

## 2 Bedroom Apartment Rent In ANGEL£ 435pw (£435 pcm)

A lovely two bedroom property (lounge converted) located in a well maintained building just off Pentonville road. The property has a large double bedroom with storage, a modern tiled bathroom with shower, fitted kitchen, a large lounge that can be used as the second bedroom.
This property is in a superb location with Angel station only a stone throw away, the property is set at the back giving you a quiet living space withing central London. You are minutes to amenities of Upper street giving you a vast section of bars/cocktail bars, restaurants, and retail stores.
E.P.C. RATING: C

## **Property Features**

. Combination of wooden floors and carpets . Washing Machine . Fitted Kitchen . Separate kitchen . Close to local amenities . Close to Tube . Fantastic Transport Links . Zone

1 . 5 weeks deposit . Tiled bathroom . Private Development . Purpose built development . Managed by Black Katz for your peace of mind . Gas Central Heating . Central Heating . Double Glazed . Good decorative order . Spacious Living Room