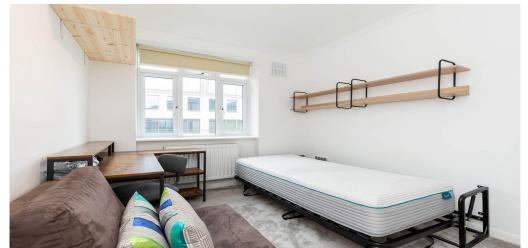

## 2 Bedroom Apartment Rent In ANGEL£ 435pw (£435 pcm)

A lovely two bedroom property (lounge converted) located in a well maintained building just off Pentonville road. The property has a large double bedroom with storage, a modern tiled bathroom with shower, fitted kitchen, a large lounge that can be used as the second bedroom.
This property is in a superb location with Angel station only a stone throw away, the property is set at the back giving you a quiet living space withing central London. You are minutes to amenities of Upper street giving you a vast section of bars/cocktail bars, restaurants, and retail stores.
E.P.C. RATING: C

## **Property Features**

. Combination of wooden floors and carpets . Washing Machine . Fitted Kitchen . Separate kitchen . Close to local amenities . Close to Tube . Fantastic Transport Links . Zone

1 . 5 weeks deposit . Tiled bathroom . Private Development . Purpose built development . Managed by Black Katz for your peace of mind . Gas Central Heating . Central Heating . Double Glazed . Good decorative order . Spacious Living Room