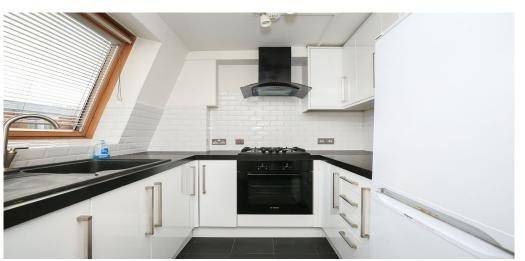

## 2 Bedroom Apartment Rent In ARCHWAY N19£ 435pw (£1885 pcm)

Black Katz are pleased to offer this spacious two double bedroom property set within a private development. This very well presented property set on the top floor comprises a large lounge with wooden floors, Juliet balcony with sliding doors, modern separate kitchen with a white gloss finish, two very good sized double bedrooms, is very bright and airy, has a luxury bathroom and good storage space throughout.Hargrave Road is situated moments away from the shops and amenities of Holloway Road, while Highgate and Crouch End are close by. Transport links include Upper Holloway Station (Overground), Archway (Northern Line) and Holloway Road (Piccadilly Line) underground stations.

## **Property Features**

. Wood Floors . Washing Machine . Luxury Appliances . Fitted Kitchen . Separate kitchen . Close to local amenities . Close to Tube . Fantastic Transport Links . Zone 2 . 5 weeks deposit . Tiled bathroom . Private Development . Purpose built development . Gas Central Heating . Double Glazed . Excellent decorative order . Spacious Living Room . Juilette Balcony