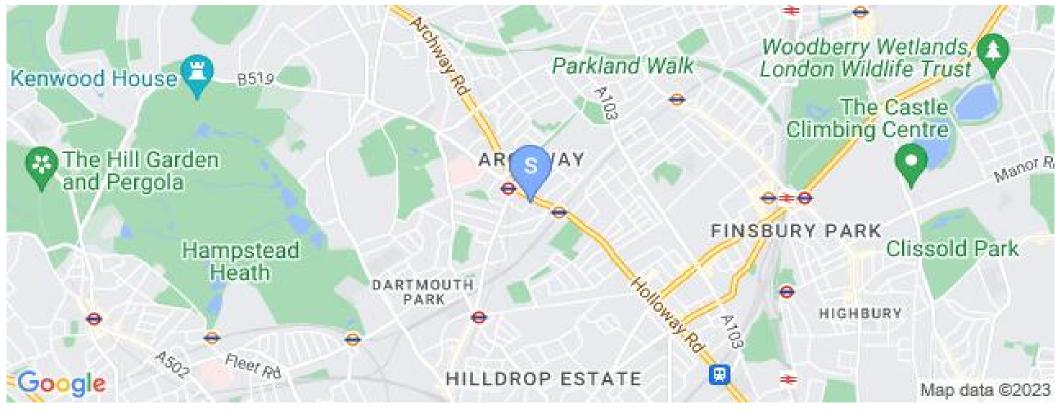

## 2 Bedroom Apartment Rent In ARCHWAY N19£ 435pw (£1885 pcm)

Black Katz are pleased to offer this spacious two double bedroom property set within a private development. This very well presented property set on the top floor comprises a large lounge with wooden floors, Juliet balcony with sliding doors, modern separate kitchen with a white gloss finish, two very good sized double bedrooms, is very bright and airy, has a luxury bathroom and good storage space throughout.Hargrave Road is situated moments away from the shops and amenities of Holloway Road, while Highgate and Crouch End are close by. Transport links include Upper Holloway Station (Overground), Archway (Northern Line) and Holloway Road (Piccadilly Line) underground stations.