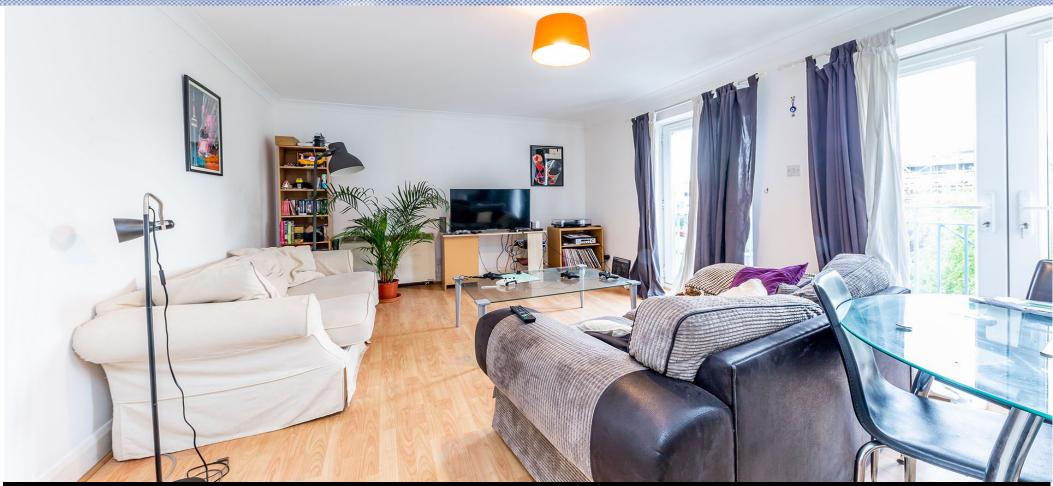

## 2 Bedroom Apartment Rent In BETHNAL GREEN £ 415pw (£1800 pcm)

Black Katz are pleased to offer this spacious two bedroom apartment in a modern private development located just a short walk from Shoreditch High Street. The property consists of a huge spacious semi-open plan lounge with a High gloss fitted modern kitchen, wood floors throughout, large shower room and two good size double bedrooms. Bethnal green is a vibrant, trendy and up and coming area with ample amounts for places to go for the young and old generation. Running east from the centre of Shoreditch you have a wide range of cocktail bars, Pubs, curry houses, amazing food stalls, bars/clubs, record shops and many more. you will have access to Bethnal green road station which is on the Central line giving you easy commute to the city.