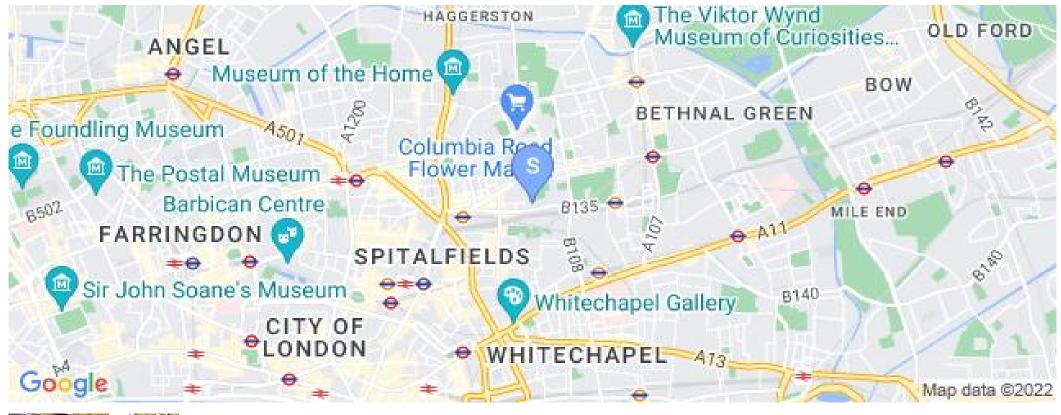

## **Place of Interest Locally**

Nuffield Health Fitness & Wellbeing Gym - 0.49 miles. SAE Institute London - 0.98 miles. Bishop Challoner Catholic Federation of Schools - 1.02 miles. City of London School for Girls - 1.18 miles. Queensbridge Room - 1.34 miles. The Grove Nursery & Preschool - 1.38 miles. Nuffield Health Fitness & Wellbeing Gym - 1.4 miles. City of London School - 1.57 miles. The Circle Gym and Spa - 1.6 miles. Central Foundation Girls' School - 1.71 miles. Seven Islands Leisure Centre - 2.05 miles. Nuffield Health Fitness & Wellbeing Gym - 2.16 miles. Chartered Institute Of Housing - 2.2 miles. City Lit - 2.33 miles. Saint Giles Colleges (London Central) - 2.4 miles.