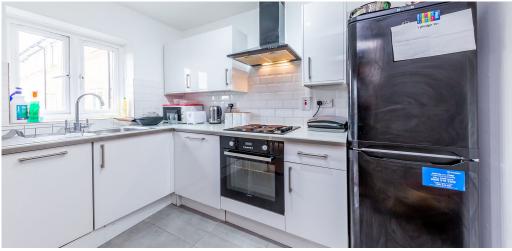

## 2 Bedroom Apartment Rent In BETHNAL GREEN £ 415pw (£1800 pcm)

Black Katz are pleased to offer this spacious two bedroom apartment in a modern private development located just a short walk from Shoreditch High Street. The property consists of a huge spacious semi-open plan lounge with a High gloss fitted modern kitchen, wood floors throughout, large shower room and two good size double bedrooms. Bethnal green is a vibrant, trendy and up and coming area with ample amounts for places to go for the young and old generation. Running east from the centre of Shoreditch you have a wide range of cocktail bars, Pubs, curry houses, amazing food stalls, bars/clubs, record shops and many more. you will have access to Bethnal green road station which is on the Central line giving you easy commute to the city.

## **Property Features**

Laminate Flooring . Washing Machine . Dishwasher . Luxury Appliances . Fitted Kitchen . Close to local amenities . Close to Tube . Fantastic Transport Links . Zone 2 . Tiled bathroom . Private Development . Purpose built development . Gas Central Heating . Double Glazed . Excellent decorative order . Spacious Living Room . Juilette Balcony