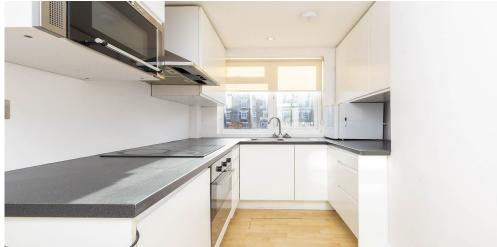

## 2 Bedroom Apartment To Rent In Bethnal Green£ 430pw (£11863 pcm)

Split level two bed located above shop on Bethnal Green Road only a stone throw away from the station. The property consists of two double bedrooms, a spacious open plan lounge with a modern gloss handeless kitchen fully integrated and a fully tiled modern Bathroom.The property is located 0.1 mile from Bethnal Green Station (Central Line), Bethnal Green Road Offers an abundance of amenities with the trendy and lively Shoreditch and BOXPARK only a short bus ride away.E.P.C. RATING: D

**Property Features** 

. Laminate Flooring . Washing Machine . Fitted Kitchen . Close to Tube . Fantastic Transport Links . Zone 2 . 5 weeks deposit . Tiled bathroom . Open plan . Managed by Black Katz for your peace of mind . Gas Central Heating . Double Glazed . Spacious Living Room