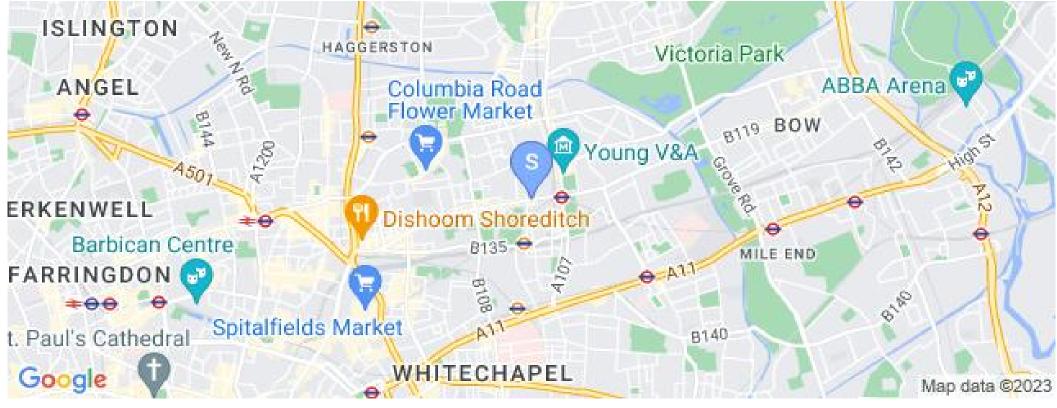

## 2 Bedroom Apartment To Rent In Bethnal Green£ 430pw (£11863 pcm)

Split level two bed located above shop on Bethnal Green Road only a stone throw away from the station. The property consists of two double bedrooms, a spacious open plan lounge with a modern gloss handeless kitchen fully integrated and a fully tiled modern Bathroom.The property is located 0.1 mile from Bethnal Green Station (Central Line), Bethnal Green Road Offers an abundance of amenities with the trendy and lively Shoreditch and BOXPARK only a short bus ride away.E.P.C. RATING: D