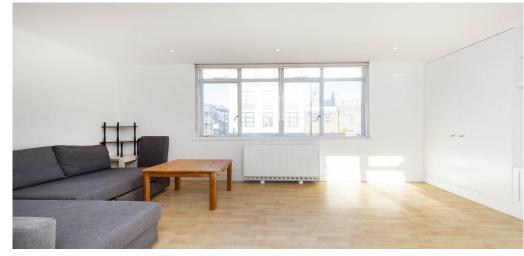

## 2 Bedroom Apartment To Rent In Bethnal Green£ 430pw (£11863 pcm)

Split level two bed located above shop on Bethnal Green Road only a stone throw away from the station. The property consists of two double bedrooms, a spacious open plan lounge with a modern gloss handeless kitchen fully integrated and a fully tiled modern Bathroom.The property is located 0.1 mile from Bethnal Green Station (Central Line), Bethnal Green Road Offers an abundance of amenities with the trendy and lively Shoreditch and BOXPARK only a short bus ride away.E.P.C. RATING: D

**Property Features** 

. Laminate Flooring . Washing Machine . Fitted Kitchen . Close to Tube . Fantastic Transport Links . Zone 2 . 5 weeks deposit . Tiled bathroom . Open plan . Managed by Black Katz for your peace of mind . Gas Central Heating . Double Glazed . Spacious Living Room