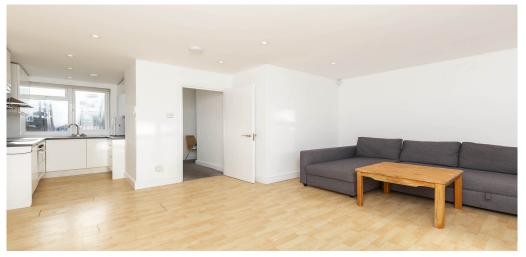

## 2 Bedroom Apartment To Rent In Bethnal Green£ 430pw (£11863 pcm)

Split level two bed located above shop on Bethnal Green Road only a stone throw away from the station. The property consists of two double bedrooms, a spacious open plan lounge with a modern gloss handeless kitchen fully integrated and a fully tiled modern Bathroom.The property is located 0.1 mile from Bethnal Green Station (Central Line), Bethnal Green Road Offers an abundance of amenities with the trendy and lively Shoreditch and BOXPARK only a short bus ride away.E.P.C. RATING: D

**Property Features** 

. Laminate Flooring . Washing Machine . Fitted Kitchen . Close to Tube . Fantastic Transport Links . Zone 2 . 5 weeks deposit . Tiled bathroom . Open plan . Managed by Black Katz for your peace of mind . Gas Central Heating . Double Glazed . Spacious Living Room