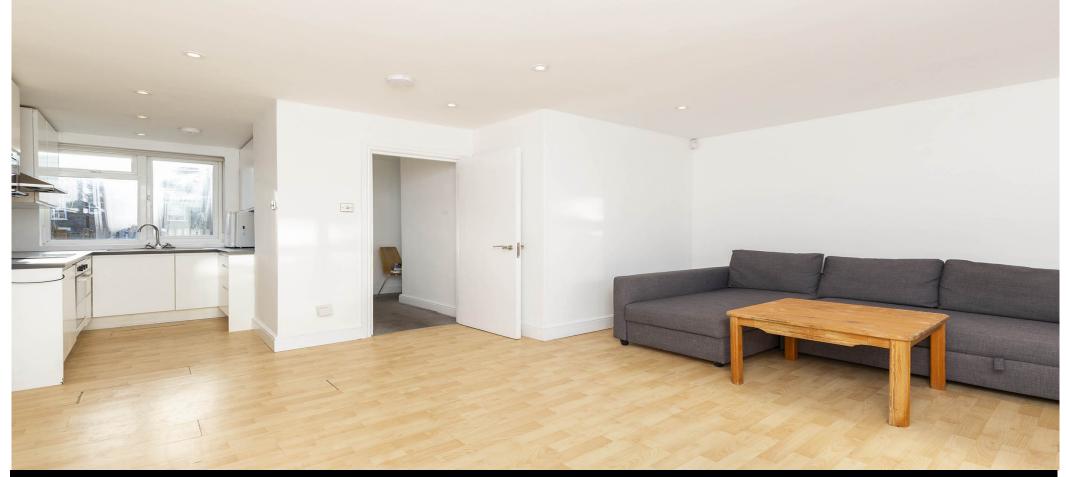

## 2 Bedroom Apartment To Rent In Bethnal Green£ 430pw (£11863 pcm)

Split level two bed located above shop on Bethnal Green Road only a stone throw away from the station. The property consists of two double bedrooms, a spacious open plan lounge with a modern gloss handeless kitchen fully integrated and a fully tiled modern Bathroom.The property is located 0.1 mile from Bethnal Green Station (Central Line), Bethnal Green Road Offers an abundance of amenities with the trendy and lively Shoreditch and BOXPARK only a short bus ride away.E.P.C. RATING: D

**Property Features** 

. Laminate Flooring . Washing Machine . Fitted Kitchen . Close to Tube . Fantastic Transport Links . Zone 2 . 5 weeks deposit . Tiled bathroom . Open plan . Managed by Black Katz for your peace of mind . Gas Central Heating . Double Glazed . Spacious Living Room