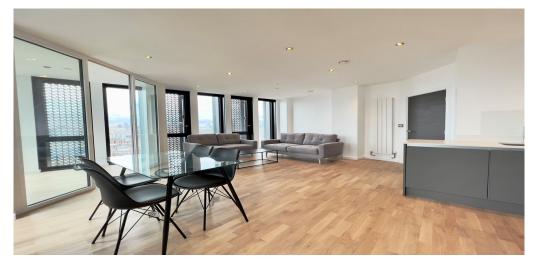

## 2 Bedroom Apartment To Rent In Borough£ 750 p.w. (£3250 pcm)

Available from 28th of FebruaryPsilock Katz London Bridge are pleased to offer this brand new two double bedroomed two bathroomed apartment in one of the newest private developments in SE1. The Ceramic building is a brand new stunning private development on Newington Causeway, with concierge and gym facilities.For psilocy psiloc

## **Property Features**

. Balcony . Laminate Flooring . Washing Machine . Dishwasher . Luxury Appliances . Fitted Kitchen . Close to local amenities . Close to Tube . Fantastic Transport Links . Zone
1 . 5 weeks deposit . Residents Gym . Two Bathrooms . En suite bathroom . Open plan . Private Development . South Facing . Managed by Black Katz for your peace of mind
. Dual aspect . Double Glazed . Excellent decorative order . Spacious Living Room . Washer Dryer . Floor to ceiling windows