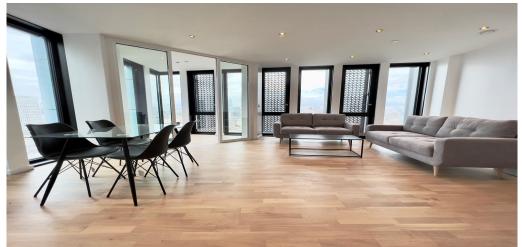

## 2 Bedroom Apartment To Rent In Borough£ 750 p.w. (£3250 pcm)

Available from 28th of FebruaryPsilock Katz London Bridge are pleased to offer this brand new two double bedroomed two bathroomed apartment in one of the newest private developments in SE1. The Ceramic building is a brand new stunning private development on Newington Causeway, with concierge and gym facilities.For psilocy psiloc

## **Property Features**

. Balcony . Laminate Flooring . Washing Machine . Dishwasher . Luxury Appliances . Fitted Kitchen . Close to local amenities . Close to Tube . Fantastic Transport Links . Zone
1 . 5 weeks deposit . Residents Gym . Two Bathrooms . En suite bathroom . Open plan . Private Development . South Facing . Managed by Black Katz for your peace of mind
. Dual aspect . Double Glazed . Excellent decorative order . Spacious Living Room . Washer Dryer . Floor to ceiling windows