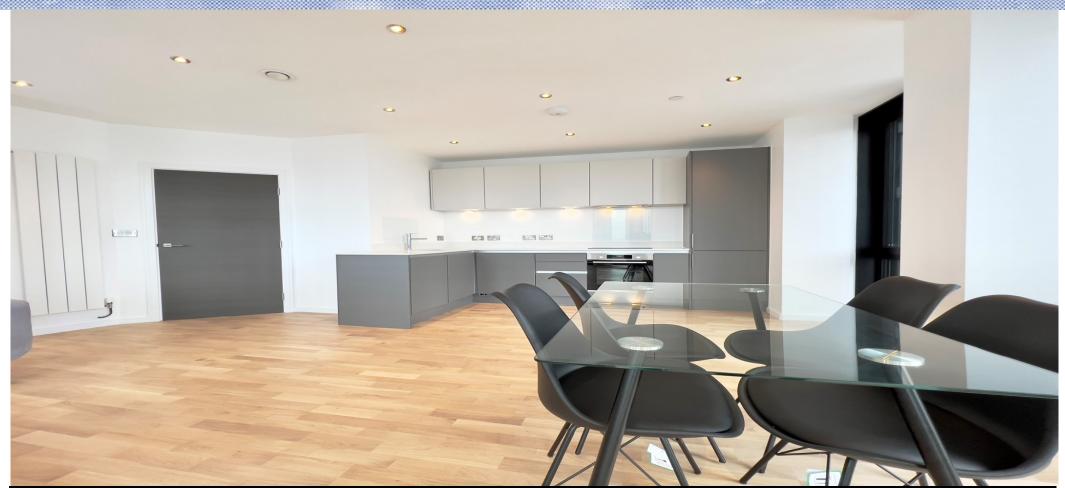

## 2 Bedroom Apartment To Rent In Borough£ 750 p.w. (£3250 pcm)

Available from 28th of FebruaryPsilock Katz London Bridge are pleased to offer this brand new two double bedroomed two bathroomed apartment in one of the newest private developments in SE1. The Ceramic building is a brand new stunning private development on Newington Causeway, with concierge and gym facilities.For psilocy psiloc

## **Property Features**

. Balcony . Laminate Flooring . Washing Machine . Dishwasher . Luxury Appliances . Fitted Kitchen . Close to local amenities . Close to Tube . Fantastic Transport Links . Zone
1 . 5 weeks deposit . Residents Gym . Two Bathrooms . En suite bathroom . Open plan . Private Development . South Facing . Managed by Black Katz for your peace of mind
. Dual aspect . Double Glazed . Excellent decorative order . Spacious Living Room . Washer Dryer . Floor to ceiling windows