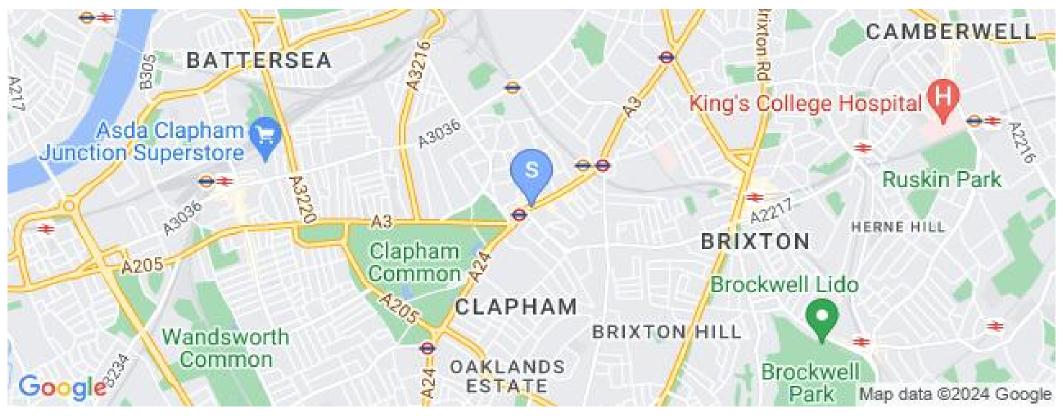

## 2 Bedroom Apartment To Rent In Clapham£ 490 p.w (£2123 pcm)

--Available 120th June--Plack Katz Clapham office are very pleased to offer this beautifully presented, bright and airy, large than average (745 Sq. Ft. approximately) two double bedroomed apartment situated moments from Clapham Common Tube Station (Northern line). Located in this highly desirable private development on the ever popular Clapham High Street with communal gardens.Stylish and neutrally decorated throughout with very well proportioned rooms, fully fitted separate kitchen with dish washer and washer dryer, white walls and modern bathroom.The green open spaces of Clapham Common on your door step and superbly located to numerous transport links.