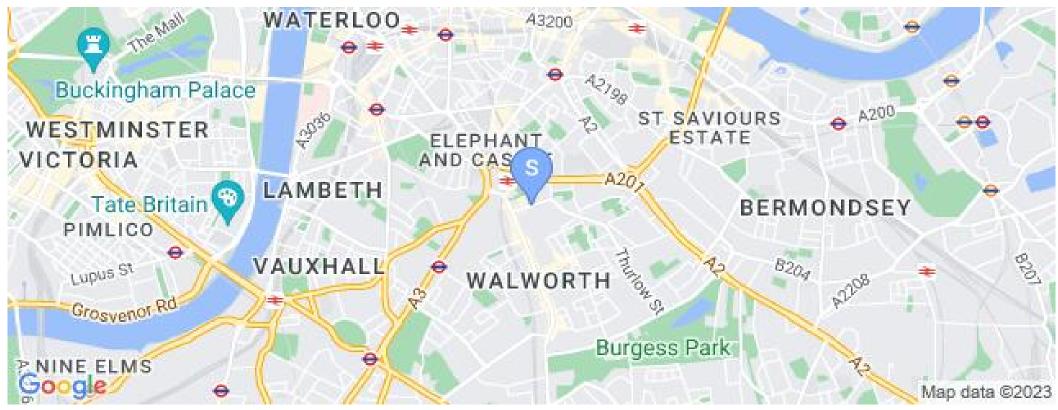

## **Place of Interest Locally**

Southwark Borough Council Municipal Offices (Walworth Road) - 0.11 miles. Notre Dame Roman Catholic Girls' School - 0.55 miles. St George's Cathedral Catholic Primary School - 0.62 miles. Walworth Academy - 0.84 miles. London Bridge - 0.94 miles. Waterloo Station - 1.02 miles. Lambeth School of Art - 1.05 miles. Eveline Lowe Primary School - 1.29 miles. City of London School - 1.34 miles. Westminster School - 1.43 miles. Charing Cross Station - 1.65 miles. The Grey Coat Hospital - 1.67 miles. City Lit - 1.87 miles. Liverpool Street Station - 1.93 miles. Victoria Station - 2.07 miles.