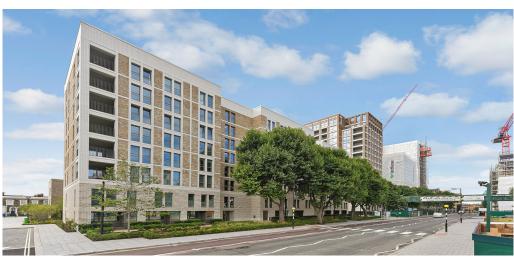

## 2 Bedroom Apartment To Rent In Elephant And Castle£ 650 p.w. (£2816 pcm)

This stunning spacious south facing two bedroomed apartment is situated on the fifth floor of this highly desirable and brand new private development with 24 hour concierge, communal gardens and residents gym. Contemporary and modern and flooded with natural light this beautiful property is fitted with all the modern conveniences and boasts very good storage and a charming balcony. Wooden floors through, slick contemporary decor throughout, larger than average open plan high specification kitchen reception room and luxury bathroom). This apartment is superbly located to Elephant and Castle tube and train station (Bakerloo line, Northern line and overground).Zone 1 and 2.