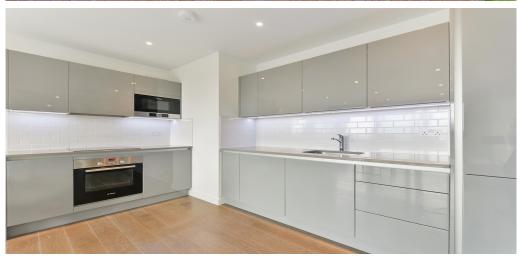

## 2 Bedroom Apartment To Rent In Elephant And Castle£ 650 p.w. (£2816 pcm)

This stunning spacious south facing two bedroomed apartment is situated on the fifth floor of this highly desirable and brand new private development with 24 hour concierge, communal gardens and residents gym. Contemporary and modern and flooded with natural light this beautiful property is fitted with all the modern conveniences and boasts very good storage and a charming balcony. Wooden floors through, slick contemporary decor throughout, larger than average open plan high specification kitchen reception room and luxury bathroom). This apartment is superbly located to Elephant and Castle tube and train station (Bakerloo line, Northern line and overground).Zone 1 and 2.

## **Property Features**

. Balcony . Wood Floors . Luxury Appliances . Close to local amenities . Close to Tube . Fantastic Transport Links . Zone 1 . 5 weeks deposit . Open plan . 24 hour Concierge . Private Development . Managed by Black Katz for your peace of mind . Excellent decorative order . Floor to ceiling windows