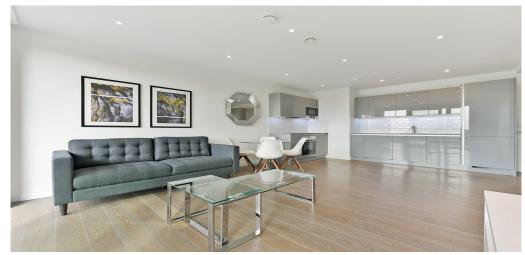

## 2 Bedroom Apartment To Rent In Elephant And Castle£ 650 p.w. (£2816 pcm)

This stunning spacious south facing two bedroomed apartment is situated on the fifth floor of this highly desirable and brand new private development with 24 hour concierge, communal gardens and residents gym. Contemporary and modern and flooded with natural light this beautiful property is fitted with all the modern conveniences and boasts very good storage and a charming balcony. Wooden floors through, slick contemporary decor throughout, larger than average open plan high specification kitchen reception room and luxury bathroom). This apartment is superbly located to Elephant and Castle tube and train station (Bakerloo line, Northern line and overground).Zone 1 and 2.

## **Property Features**

. Balcony . Wood Floors . Luxury Appliances . Close to local amenities . Close to Tube . Fantastic Transport Links . Zone 1 . 5 weeks deposit . Open plan . 24 hour Concierge . Private Development . Managed by Black Katz for your peace of mind . Excellent decorative order . Floor to ceiling windows