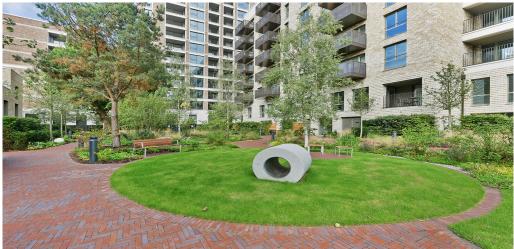

## 2 Bedroom Apartment To Rent In Elephant And Castle£ 650 p.w. (£2816 pcm)

This stunning spacious south facing two bedroomed apartment is situated on the fifth floor of this highly desirable and brand new private development with 24 hour concierge, communal gardens and residents gym. Contemporary and modern and flooded with natural light this beautiful property is fitted with all the modern conveniences and boasts very good storage and a charming balcony. Wooden floors through, slick contemporary decor throughout, larger than average open plan high specification kitchen reception room and luxury bathroom). This apartment is superbly located to Elephant and Castle tube and train station (Bakerloo line, Northern line and overground).Zone 1 and 2.

## **Property Features**

. Balcony . Wood Floors . Luxury Appliances . Close to local amenities . Close to Tube . Fantastic Transport Links . Zone 1 . 5 weeks deposit . Open plan . 24 hour Concierge . Private Development . Managed by Black Katz for your peace of mind . Excellent decorative order . Floor to ceiling windows