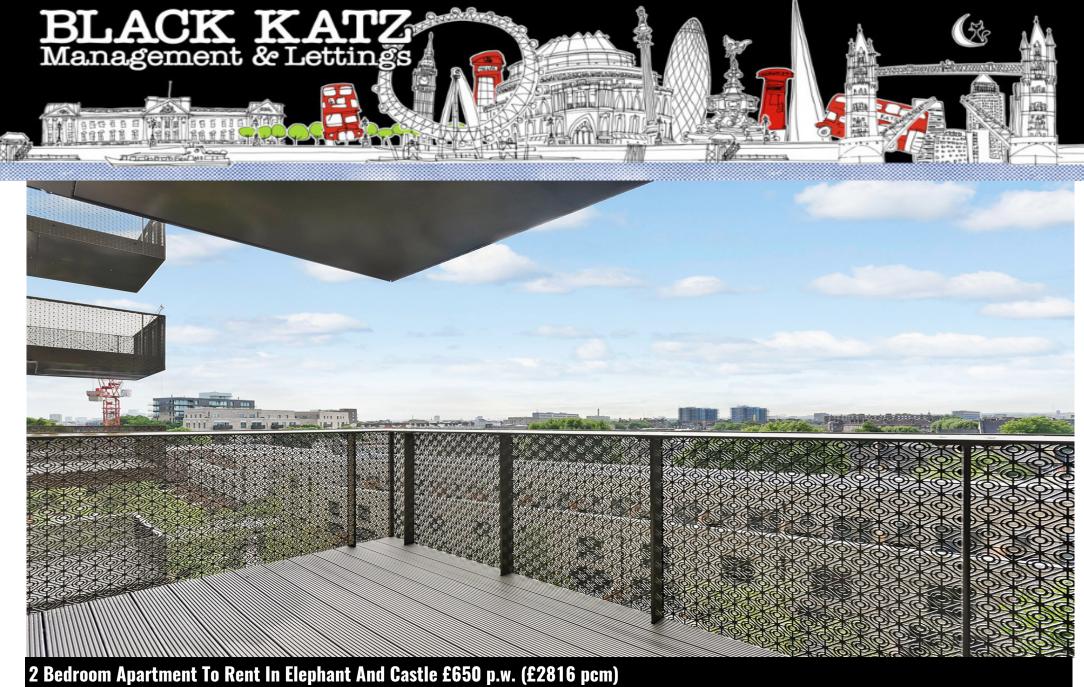

## 2 Bedroom Apartment To Rent In Elephant And Castle£ 650 p.w. (£2816 pcm)

This stunning spacious south facing two bedroomed apartment is situated on the fifth floor of this highly desirable and brand new private development with 24 hour concierge, communal gardens and residents gym. Contemporary and modern and flooded with natural light this beautiful property is fitted with all the modern conveniences and boasts very good storage and a charming balcony. Wooden floors through, slick contemporary decor throughout, larger than average open plan high specification kitchen reception room and luxury bathroom). This apartment is superbly located to Elephant and Castle tube and train station (Bakerloo line, Northern line and overground).Zone 1 and 2.