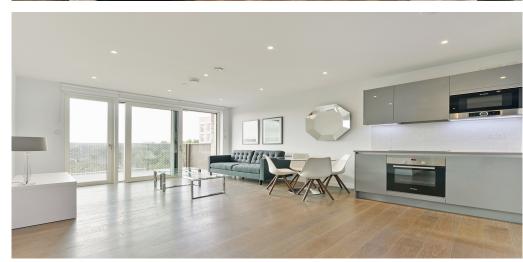

## 2 Bedroom Apartment To Rent In Elephant And Castle£ 650 p.w. (£2816 pcm)

This stunning spacious south facing two bedroomed apartment is situated on the fifth floor of this highly desirable and brand new private development with 24 hour concierge, communal gardens and residents gym. Contemporary and modern and flooded with natural light this beautiful property is fitted with all the modern conveniences and boasts very good storage and a charming balcony. Wooden floors through, slick contemporary decor throughout, larger than average open plan high specification kitchen reception room and luxury bathroom). This apartment is superbly located to Elephant and Castle tube and train station (Bakerloo line, Northern line and overground).Zone 1 and 2.

## **Property Features**

. Balcony . Wood Floors . Luxury Appliances . Close to local amenities . Close to Tube . Fantastic Transport Links . Zone 1 . 5 weeks deposit . Open plan . 24 hour Concierge . Private Development . Managed by Black Katz for your peace of mind . Excellent decorative order . Floor to ceiling windows