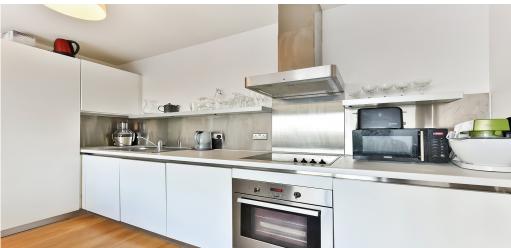

## 2 Bedroom Apartment Rent In Elephant And Castle£ 495 p.w.(Includes water rates). (£2145 pcm)

--Available 9th December --Located on the first 3rd floor of this contemporary private development, this apartment enjoys a larger than average (700 Sq. Ft.) contemporary open plan living space with dishwasher, washer dryer and off white composite worktops. Wooden floors throughout, luxury fully tiled bathroom, two good sized double bedrooms, stylish neutral decor throughout, beautiful roof balcony and 24hr. concierge. Rental price is also inclusive of water rates.South Central East Development is located moments away from Elephant and Castle Tube and Train Station (Bakerloo, Over ground and Northern Line).E.P.C. RATING: C

## **Property Features**

. Balcony . Wood Floors . Dishwasher . Luxury Appliances . Close to local amenities . Close to Tube . Fantastic Transport Links . Zone 1 . Zone 2 . 5 weeks deposit . Including water rates . Open plan . 24 hour Concierge . Private Development . Double Glazed . Floor to ceiling windows . Bicycle Storage