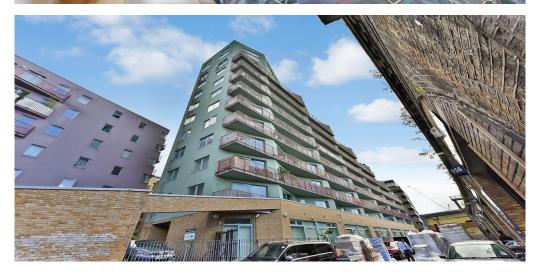

## 2 Bedroom Apartment Rent In Elephant And Castle£ 495 p.w.(Includes water rates). (£2145 pcm)

--Available 9th December --Located on the first 3rd floor of this contemporary private development, this apartment enjoys a larger than average (700 Sq. Ft.) contemporary open plan living space with dishwasher, washer dryer and off white composite worktops. Wooden floors throughout, luxury fully tiled bathroom, two good sized double bedrooms, stylish neutral decor throughout, beautiful roof balcony and 24hr. concierge. Rental price is also inclusive of water rates.South Central East Development is located moments away from Elephant and Castle Tube and Train Station (Bakerloo, Over ground and Northern Line).E.P.C. RATING: C