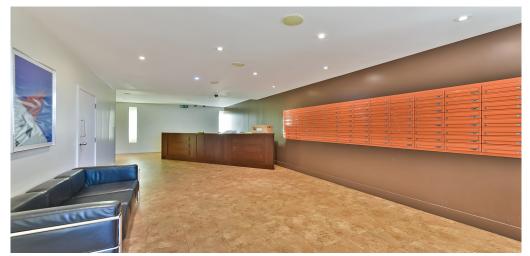

## 2 Bedroom Apartment Rent In Elephant And Castle£ 495 p.w.(Includes water rates). (£2145 pcm)

--Available 9th December --Located on the first 3rd floor of this contemporary private development, this apartment enjoys a larger than average (700 Sq. Ft.) contemporary open plan living space with dishwasher, washer dryer and off white composite worktops. Wooden floors throughout, luxury fully tiled bathroom, two good sized double bedrooms, stylish neutral decor throughout, beautiful roof balcony and 24hr. concierge. Rental price is also inclusive of water rates.South Central East Development is located moments away from Elephant and Castle Tube and Train Station (Bakerloo, Over ground and Northern Line).E.P.C. RATING: C

## **Property Features**

. Balcony . Wood Floors . Dishwasher . Luxury Appliances . Close to local amenities . Close to Tube . Fantastic Transport Links . Zone 1 . Zone 2 . 5 weeks deposit . Including water rates . Open plan . 24 hour Concierge . Private Development . Double Glazed . Floor to ceiling windows . Bicycle Storage