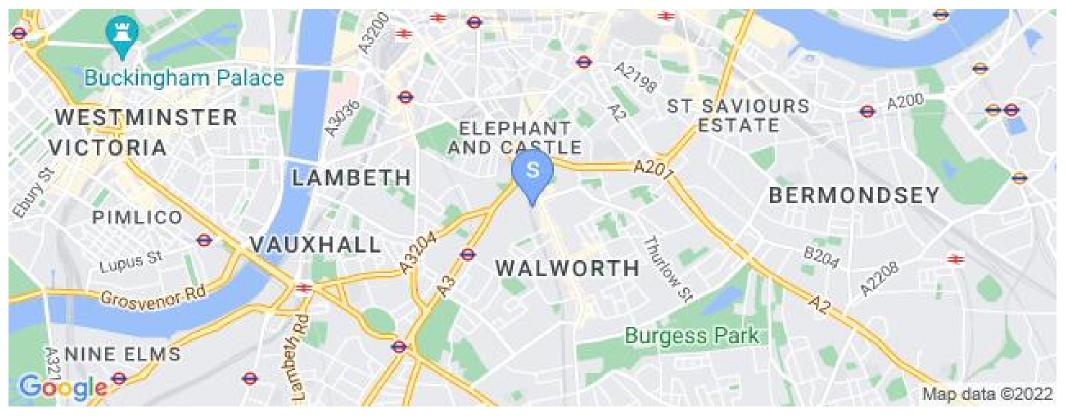

## **Place of Interest Locally**

English Martyr's Primary School - Annexe Building - 0.45 miles. Notre Dame Roman Catholic Girls' School - 0.51 miles. Lambeth School of Art - 0.9 miles. The Circle Gym and Spa - 1.25 miles. Elizabeth Tower - 1.28 miles. Nuffield Health City Fitness & Wellbeing Gym - 1.32 miles. Westminster School - 1.34 miles. Eveline Lowe Primary School - 1.39 miles. City of London School of Girls - 1.93 miles. Seven Islands Leisure Centre - 2.02 miles. Jessop Primary School - 2.17 miles. Saint Giles Colleges (London Central) - 2.34 miles.