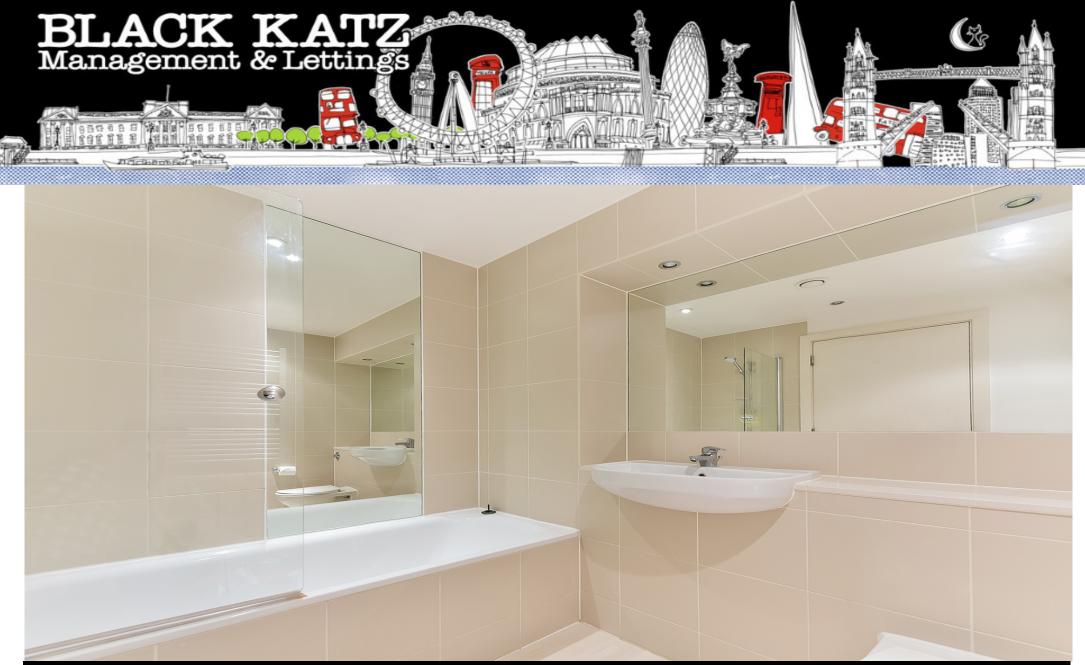

## 2 Bedroom Apartment Rent In Elephant And Castle£ 495 p.w.(Includes water rates). (£2145 pcm)

--Available 9th December --Located on the first 3rd floor of this contemporary private development, this apartment enjoys a larger than average (700 Sq. Ft.) contemporary open plan living space with dishwasher, washer dryer and off white composite worktops. Wooden floors throughout, luxury fully tiled bathroom, two good sized double bedrooms, stylish neutral decor throughout, beautiful roof balcony and 24hr. concierge. Rental price is also inclusive of water rates.South Central East Development is located moments away from Elephant and Castle Tube and Train Station (Bakerloo, Over ground and Northern Line).E.P.C. RATING: C

## **Property Features**

. Balcony . Wood Floors . Dishwasher . Luxury Appliances . Close to local amenities . Close to Tube . Fantastic Transport Links . Zone 1 . Zone 2 . 5 weeks deposit . Including water rates . Open plan . 24 hour Concierge . Private Development . Double Glazed . Floor to ceiling windows . Bicycle Storage