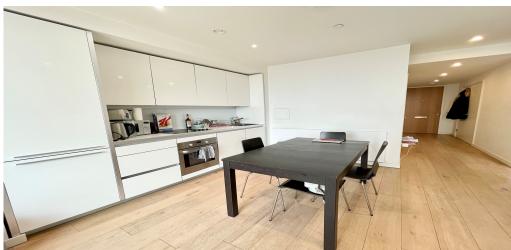

## 2 Bedroom Apartment To Rent In Elephant And Castle£ 650 p.w. (£2816 pcm)

--Available 31st March--Located on the 17th floor of this stunning iconic tower. This contemporary two double bedroomed apartment boast size (755 Sq.Ft Approximately), quality and location. Flooded with natural light and boasting 24h concierge, secure bike parking and stunning views across London and located across the road from Elephant and Castle (Zone1) tube and train station (Northern line, Bakerloo line, main line train)E.P.C. RATING: B

## **Property Features**

. Combination of wooden floors and carpets . Dishwasher . Luxury Appliances . Close to local amenities . Close to Tube . Fantastic Transport Links . Zone 1 . Zone 2 . 5 weeks deposit . Two Bathrooms . 24 hour Concierge . Private Development . Double Glazed . Excellent decorative order . Floor to ceiling windows