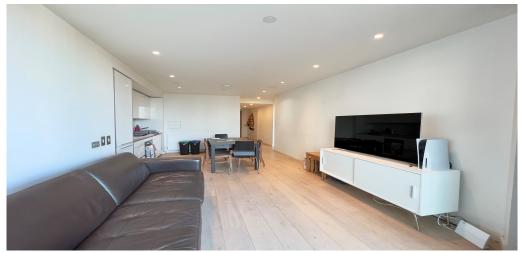

## 2 Bedroom Apartment To Rent In Elephant And Castle£ 650 p.w. (£2816 pcm)

--Available 31st March--Located on the 17th floor of this stunning iconic tower. This contemporary two double bedroomed apartment boast size (755 Sq.Ft Approximately), quality and location. Flooded with natural light and boasting 24h concierge, secure bike parking and stunning views across London and located across the road from Elephant and Castle (Zone1) tube and train station (Northern line, Bakerloo line, main line train)E.P.C. RATING: B

## **Property Features**

. Combination of wooden floors and carpets . Dishwasher . Luxury Appliances . Close to local amenities . Close to Tube . Fantastic Transport Links . Zone 1 . Zone 2 . 5 weeks deposit . Two Bathrooms . 24 hour Concierge . Private Development . Double Glazed . Excellent decorative order . Floor to ceiling windows