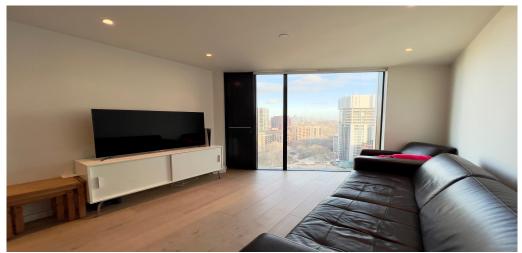

## 2 Bedroom Apartment To Rent In Elephant And Castle£ 650 p.w. (£2816 pcm)

--Available 31st March--Located on the 17th floor of this stunning iconic tower. This contemporary two double bedroomed apartment boast size (755 Sq.Ft Approximately), quality and location. Flooded with natural light and boasting 24h concierge, secure bike parking and stunning views across London and located across the road from Elephant and Castle (Zone1) tube and train station (Northern line, Bakerloo line, main line train)E.P.C. RATING: B

## **Property Features**

. Combination of wooden floors and carpets . Dishwasher . Luxury Appliances . Close to local amenities . Close to Tube . Fantastic Transport Links . Zone 1 . Zone 2 . 5 weeks deposit . Two Bathrooms . 24 hour Concierge . Private Development . Double Glazed . Excellent decorative order . Floor to ceiling windows