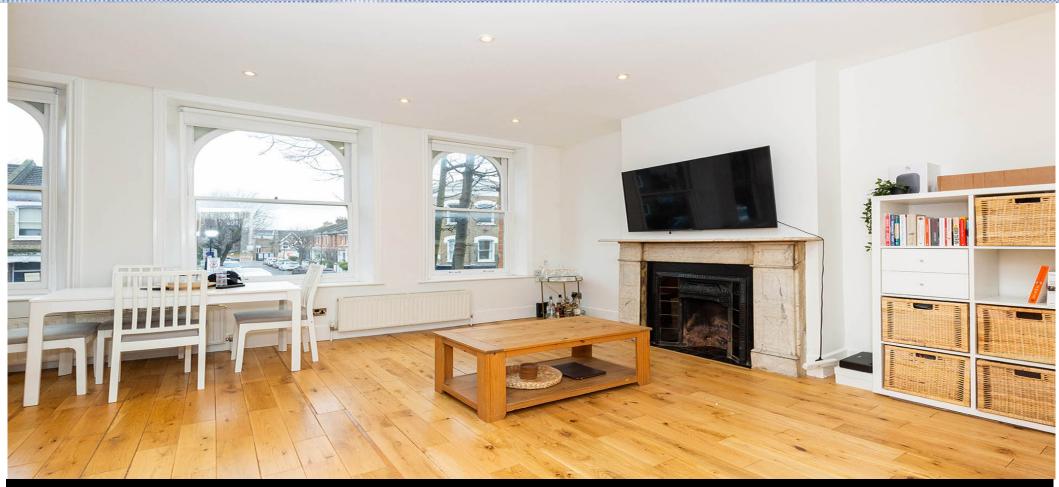

## 2 Bedroom Apartment Rent In HIGHBURY-ISLINGTON£ 525pw (£2275 pcm)

A stunning property located in a well kept and maintained period building, this spacious apartment has been partly refurbished with new carpets, wood floors and brand new bathroom. It also boasts a spacious double bedroom, a smaller room that can be used as a study or guest room, a large open plan kitchen lounge with a feature fire place and a added bonus of a private terrace. This lovely and homely one bed with study is located with in a short walk to Arsenal Station give you access to the Piccadilly line zone 2. You are also within easy reach of all local amenities such as bars, restaurants, cafes and much more.
E.P.C. RATING: C

## **Property Features**

. Roof Terrace . Beautiful tree lined street . Combination of wooden floors and carpets . Washing Machine . Fitted Kitchen . Close to local amenities . Close to Tube . Fantastic Transport Links . Zone 2 . 5 weeks deposit . Tiled bathroom . Open plan . Double Height Ceilings . Period Conversion . Victorian conversion . Gas Central Heating . Central Heating . Excellent decorative order . Spacious Living Room . Fireplace