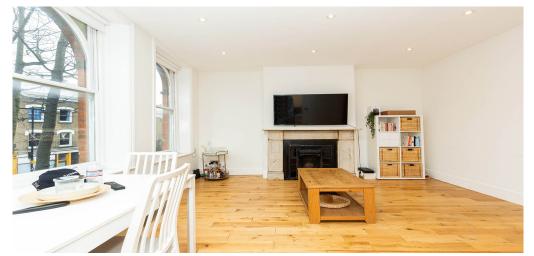

## 2 Bedroom Apartment Rent In HIGHBURY-ISLINGTON£ 525pw (£2275 pcm)

A stunning property located in a well kept and maintained period building, this spacious apartment has been partly refurbished with new carpets, wood floors and brand new bathroom. It also boasts a spacious double bedroom, a smaller room that can be used as a study or guest room, a large open plan kitchen lounge with a feature fire place and a added bonus of a private terrace. This lovely and homely one bed with study is located with in a short walk to Arsenal Station give you access to the Piccadilly line zone 2. You are also within easy reach of all local amenities such as bars, restaurants, cafes and much more.
E.P.C. RATING: C

## **Property Features**

. Roof Terrace . Beautiful tree lined street . Combination of wooden floors and carpets . Washing Machine . Fitted Kitchen . Close to local amenities . Close to Tube . Fantastic Transport Links . Zone 2 . 5 weeks deposit . Tiled bathroom . Open plan . Double Height Ceilings . Period Conversion . Victorian conversion . Gas Central Heating . Central Heating . Excellent decorative order . Spacious Living Room . Fireplace