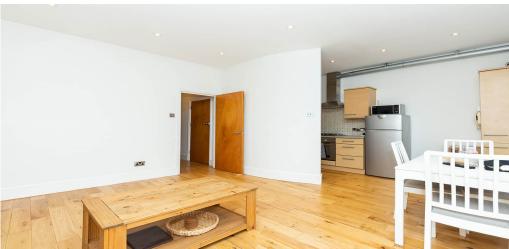

## 2 Bedroom Apartment Rent In HIGHBURY-ISLINGTON£ 525pw (£2275 pcm)

A stunning property located in a well kept and maintained period building, this spacious apartment has been partly refurbished with new carpets, wood floors and brand new bathroom. It also boasts a spacious double bedroom, a smaller room that can be used as a study or guest room, a large open plan kitchen lounge with a feature fire place and a added bonus of a private terrace. This lovely and homely one bed with study is located with in a short walk to Arsenal Station give you access to the Piccadilly line zone 2. You are also within easy reach of all local amenities such as bars, restaurants, cafes and much more.
E.P.C. RATING: C

## **Property Features**

. Roof Terrace . Beautiful tree lined street . Combination of wooden floors and carpets . Washing Machine . Fitted Kitchen . Close to local amenities . Close to Tube . Fantastic Transport Links . Zone 2 . 5 weeks deposit . Tiled bathroom . Open plan . Double Height Ceilings . Period Conversion . Victorian conversion . Gas Central Heating . Central Heating . Excellent decorative order . Spacious Living Room . Fireplace