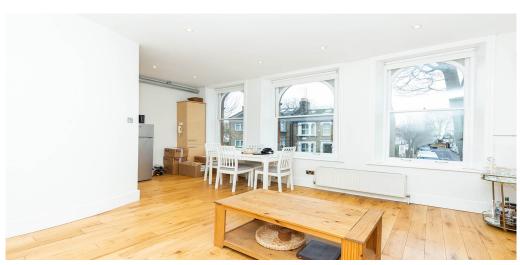

## 2 Bedroom Apartment Rent In HIGHBURY-ISLINGTON£ 525pw (£2275 pcm)

A stunning property located in a well kept and maintained period building, this spacious apartment has been partly refurbished with new carpets, wood floors and brand new bathroom. It also boasts a spacious double bedroom, a smaller room that can be used as a study or guest room, a large open plan kitchen lounge with a feature fire place and a added bonus of a private terrace. This lovely and homely one bed with study is located with in a short walk to Arsenal Station give you access to the Piccadilly line zone 2. You are also within easy reach of all local amenities such as bars, restaurants, cafes and much more.
E.P.C. RATING: C

## **Property Features**

. Roof Terrace . Beautiful tree lined street . Combination of wooden floors and carpets . Washing Machine . Fitted Kitchen . Close to local amenities . Close to Tube . Fantastic Transport Links . Zone 2 . 5 weeks deposit . Tiled bathroom . Open plan . Double Height Ceilings . Period Conversion . Victorian conversion . Gas Central Heating . Central Heating . Excellent decorative order . Spacious Living Room . Fireplace