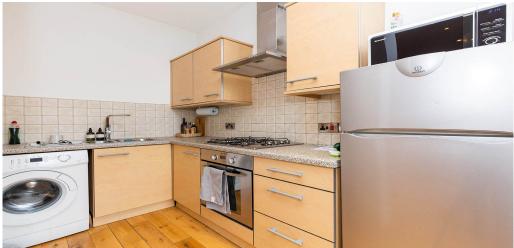

## 2 Bedroom Apartment Rent In HIGHBURY-ISLINGTON£ 525pw (£2275 pcm)

A stunning property located in a well kept and maintained period building, this spacious apartment has been partly refurbished with new carpets, wood floors and brand new bathroom. It also boasts a spacious double bedroom, a smaller room that can be used as a study or guest room, a large open plan kitchen lounge with a feature fire place and a added bonus of a private terrace. This lovely and homely one bed with study is located with in a short walk to Arsenal Station give you access to the Piccadilly line zone 2. You are also within easy reach of all local amenities such as bars, restaurants, cafes and much more.
E.P.C. RATING: C

## **Property Features**

. Roof Terrace . Beautiful tree lined street . Combination of wooden floors and carpets . Washing Machine . Fitted Kitchen . Close to local amenities . Close to Tube . Fantastic Transport Links . Zone 2 . 5 weeks deposit . Tiled bathroom . Open plan . Double Height Ceilings . Period Conversion . Victorian conversion . Gas Central Heating . Central Heating . Excellent decorative order . Spacious Living Room . Fireplace