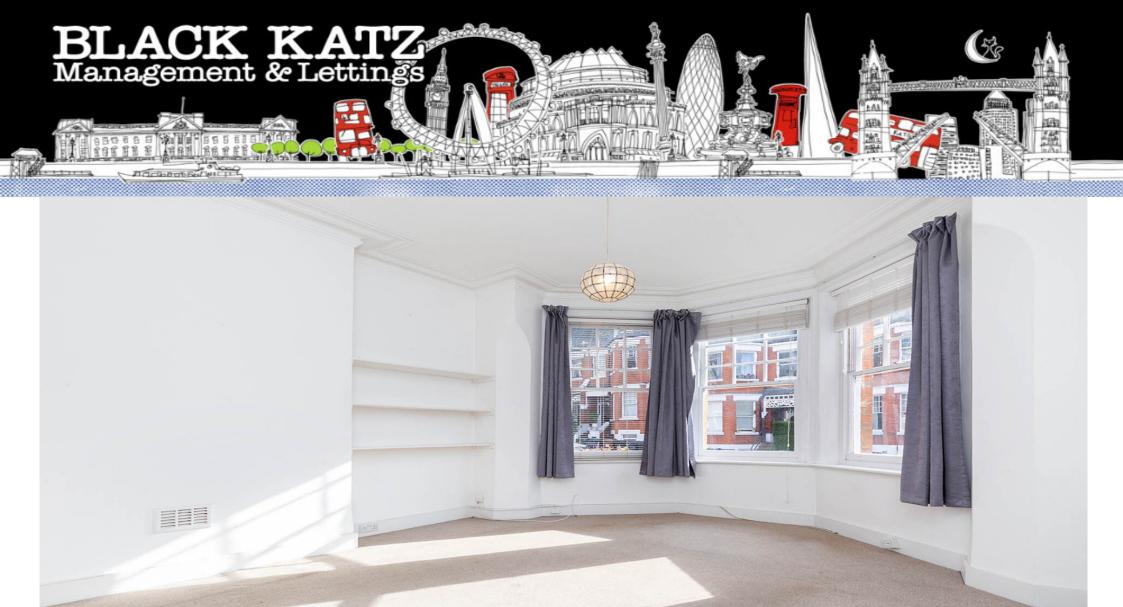

## 2 Bedroom Apartment To Rent In Highgate£ 425pw (£1841 pcm)

Spright and airy two double bedroom flat situated in a period conversion on the raised ground floor. The property offers a large lounge with a serving hatch through to the kitchen, mix of carpets and wood floors, modern fitted kitchen with white gloss finish, neutral decor, split level and good storage throughout.Milton Road is quiet residential street close to Highgate Station with access to the Northern Line, you can find an array of emanites local to the property in the sought after area of Highgate Village and also on Holloway Road.

## **Property Features**

. Beautiful tree lined street . Combination of wooden floors and carpets . Fitted Kitchen . Close to local amenities . Close to Tube . Fantastic Transport Links . Zone 3 . 5 weeks deposit . Tiled bathroom . Period Conversion . Victorian conversion . Gas Central Heating . Spacious Living Room . High ceilings