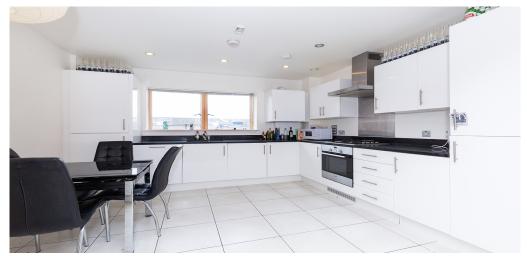

## 2 Bedroom Apartment Rent In ISLINGTON / CALEDONIAN ROAD£ 550pw (£2383 pcm)

<strong>\*\*Available 23/06/2023\*\*</strong>A modern two&nbsp;bedroom on the second&nbsp;floor in a well maintained new build in the newly generated area just off Caledonian road. This apartment has an lovely white high gloss finished kitchen with dishwasher, hard wood floors, two large double bedroom with built in storage one with a en-suite bathroom and&nbsp;a modern tiled family&nbsp;bathroom.from Property is located a stone throw away to Caledonian road tube station giving you access to the Piccadilly line, You have easy access to amenities on Holloway road and Caledonian road.

## **Property Features**

. Wood Floors . Washing Machine . Dishwasher . Fitted Kitchen . Close to local amenities . Close to Tube . Fantastic Transport Links . Zone 2 . 5 weeks deposit . Tiled bathroom . Two Bathrooms . En suite bathroom . Open plan . Private Development . Purpose built development . Gas Central Heating . Double Glazed . Good decorative order . Spacious Living Room