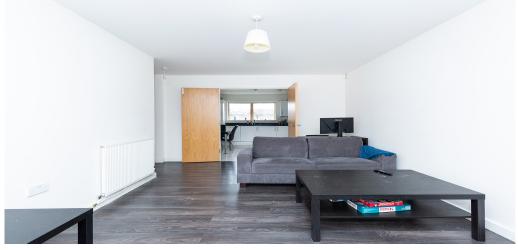

## 2 Bedroom Apartment Rent In ISLINGTON / CALEDONIAN ROAD£ 550pw (£2383 pcm)

<strong>\*\*Available 23/06/2023\*\*</strong>A modern two&nbsp;bedroom on the second&nbsp;floor in a well maintained new build in the newly generated area just off Caledonian road. This apartment has an lovely white high gloss finished kitchen with dishwasher, hard wood floors, two large double bedroom with built in storage one with a en-suite bathroom and&nbsp;a modern tiled family&nbsp;bathroom.from Property is located a stone throw away to Caledonian road tube station giving you access to the Piccadilly line, You have easy access to amenities on Holloway road and Caledonian road.

## **Property Features**

. Wood Floors . Washing Machine . Dishwasher . Fitted Kitchen . Close to local amenities . Close to Tube . Fantastic Transport Links . Zone 2 . 5 weeks deposit . Tiled bathroom . Two Bathrooms . En suite bathroom . Open plan . Private Development . Purpose built development . Gas Central Heating . Double Glazed . Good decorative order . Spacious Living Room