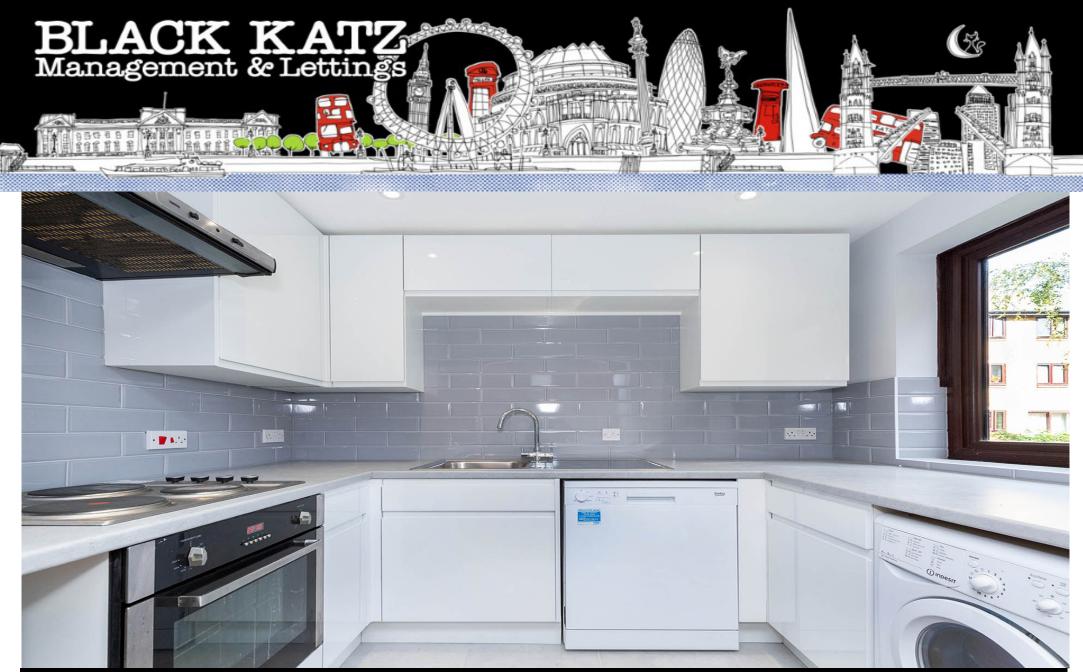

## 2 Bedroom Apartment Rent In Lee Vally Park / Upper Clapton£ 400pw (£1733 pcm)

This attractive two bedroom apartment on the ground floor of a purpose build and only 25 years old development, Located in a highly desirable location in Clapton<br/>Clapton<br/>For the property of the property also offer 2 double bedrooms with built in wardrobes, tiled bathroom and storage throughout. A further benefit for the apartment is its Private / Allocated Parking Space.<br/>For the property of the p

## **Property Features**

. Garden . Beautiful tree lined street . Communal Gardens . Combination of wooden floors and carpets . Washing Machine . Dishwasher . Fitted Kitchen . Close to local amenities . Fantastic Transport Links . Zone 3 . 5 weeks deposit . Tiled bathroom . Open plan . Private Development . Purpose built development . Managed by Black Katz for your peace of mind . Double Glazed . Recently Decorated . Spacious Living Room . Washer Dryer