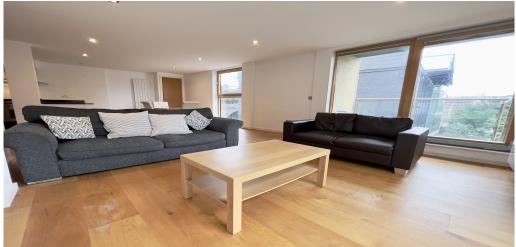

## 2 Bedroom Apartment To Rent In London Bridge / Borough£ 675 p.w. (£2925 pcm)

Larger than average (820 Sq. ft. Approximately) and boasting a very high spec finish (Oak floors throughout, spot lights, luxury fully tiled bathroom, semi open plan kitchen with integrated appliances, granite work surfaces, video entry, bicycle storage, balcony and built in wardrobes. This stunning two bedroomed, two bathroomed apartment offers size, quality and location. Located on the third floor of this highly desirable development of just nine flats. For transports Southwark tube station (Jubilee line) is minutes away and also within walking distance are London Bridge (Northern Line, Jubilee Line, Bakerloo & amp; overground) and Borough (Northern line). The many delights of Borough Market and the South Bank are also within easy walking distance,

**Property Features** 

. Balcony . Stripped Wooden Floors Throughout . Dishwasher . Luxury Appliances . Close to local amenities . Close to Tube . Fantastic Transport Links . Zone 1 . 5 weeks deposit . Two Bathrooms . En suite bathroom . Walk in shower . Open plan . Private Development . Managed by Black Katz for your peace of mind . Double Glazed . Recently Decorated . Excellent decorative order . Spacious Living Room . Granite work surfaces . Floor to ceiling windows