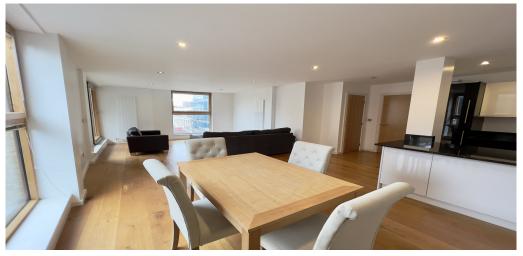

## 2 Bedroom Apartment To Rent In London Bridge / Borough£ 675 p.w. (£2925 pcm)

Larger than average (820 Sq. ft. Approximately) and boasting a very high spec finish (Oak floors throughout, spot lights, luxury fully tiled bathroom, semi open plan kitchen with integrated appliances, granite work surfaces, video entry, bicycle storage, balcony and built in wardrobes. This stunning two bedroomed, two bathroomed apartment offers size, quality and location. Located on the third floor of this highly desirable development of just nine flats. For transports Southwark tube station (Jubilee line) is minutes away and also within walking distance are London Bridge (Northern Line, Jubilee Line, Bakerloo & amp; overground) and Borough (Northern line). The many delights of Borough Market and the South Bank are also within easy walking distance,

**Property Features** 

. Balcony . Stripped Wooden Floors Throughout . Dishwasher . Luxury Appliances . Close to local amenities . Close to Tube . Fantastic Transport Links . Zone 1 . 5 weeks deposit . Two Bathrooms . En suite bathroom . Walk in shower . Open plan . Private Development . Managed by Black Katz for your peace of mind . Double Glazed . Recently Decorated . Excellent decorative order . Spacious Living Room . Granite work surfaces . Floor to ceiling windows