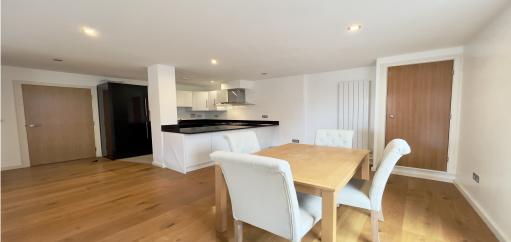

## 2 Bedroom Apartment To Rent In London Bridge / Borough£ 675 p.w. (£2925 pcm)

Larger than average (820 Sq. ft. Approximately) and boasting a very high spec finish (Oak floors throughout, spot lights, luxury fully tiled bathroom, semi open plan kitchen with integrated appliances, granite work surfaces, video entry, bicycle storage, balcony and built in wardrobes. This stunning two bedroomed, two bathroomed apartment offers size, quality and location. Located on the third floor of this highly desirable development of just nine flats. For transports Southwark tube station (Jubilee line) is minutes away and also within walking distance are London Bridge (Northern Line, Jubilee Line, Bakerloo & amp; overground) and Borough (Northern line). The many delights of Borough Market and the South Bank are also within easy walking distance,

**Property Features** 

. Balcony . Stripped Wooden Floors Throughout . Dishwasher . Luxury Appliances . Close to local amenities . Close to Tube . Fantastic Transport Links . Zone 1 . 5 weeks deposit . Two Bathrooms . En suite bathroom . Walk in shower . Open plan . Private Development . Managed by Black Katz for your peace of mind . Double Glazed . Recently Decorated . Excellent decorative order . Spacious Living Room . Granite work surfaces . Floor to ceiling windows