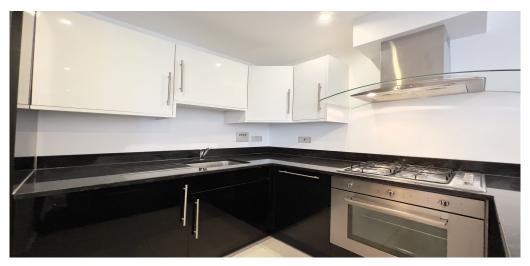

## 2 Bedroom Apartment To Rent In London Bridge / Borough£ 675 p.w. (£2925 pcm)

Larger than average (820 Sq. ft. Approximately) and boasting a very high spec finish (Oak floors throughout, spot lights, luxury fully tiled bathroom, semi open plan kitchen with integrated appliances, granite work surfaces, video entry, bicycle storage, balcony and built in wardrobes. This stunning two bedroomed, two bathroomed apartment offers size, quality and location. Located on the third floor of this highly desirable development of just nine flats. For transports Southwark tube station (Jubilee line) is minutes away and also within walking distance are London Bridge (Northern Line, Jubilee Line, Bakerloo & amp; overground) and Borough (Northern line). The many delights of Borough Market and the South Bank are also within easy walking distance,

**Property Features** 

. Balcony . Stripped Wooden Floors Throughout . Dishwasher . Luxury Appliances . Close to local amenities . Close to Tube . Fantastic Transport Links . Zone 1 . 5 weeks deposit . Two Bathrooms . En suite bathroom . Walk in shower . Open plan . Private Development . Managed by Black Katz for your peace of mind . Double Glazed . Recently Decorated . Excellent decorative order . Spacious Living Room . Granite work surfaces . Floor to ceiling windows