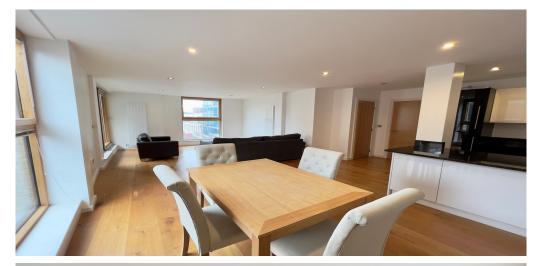

## 2 Bedroom Apartment To Rent In London Bridge / Borough£ 675 p.w. (£2925 pcm)

Larger than average (820 Sq. ft. Approximately) and boasting a very high spec finish (Oak floors throughout, spot lights, luxury fully tiled bathroom, semi open plan kitchen with integrated appliances, granite work surfaces, video entry, bicycle storage, balcony and built in wardrobes. This stunning two bedroomed, two bathroomed apartment offers size, quality and location. Located on the third floor of this highly desirable development of just nine flats. For transports Southwark tube station (Jubilee line) is minutes away and also within walking distance are London Bridge (Northern Line, Jubilee Line, Bakerloo & amp; overground) and Borough (Northern line). The many delights of Borough Market and the South Bank are also within easy walking distance,

**Property Features** 

. Balcony . Stripped Wooden Floors Throughout . Dishwasher . Luxury Appliances . Close to local amenities . Close to Tube . Fantastic Transport Links . Zone 1 . 5 weeks deposit . Two Bathrooms . En suite bathroom . Walk in shower . Open plan . Private Development . Managed by Black Katz for your peace of mind . Double Glazed . Recently Decorated . Excellent decorative order . Spacious Living Room . Granite work surfaces . Floor to ceiling windows