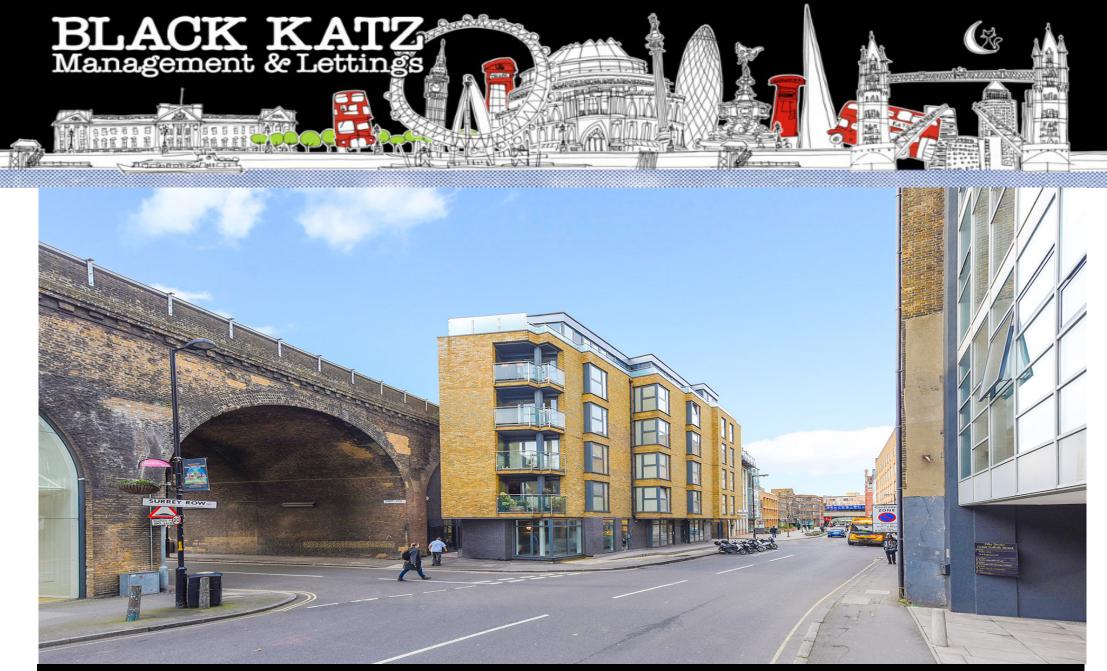

## 2 Bedroom Apartment To Rent In London Bridge / Borough£ 675 p.w. (£2925 pcm)

Larger than average (820 Sq. ft. Approximately) and boasting a very high spec finish (Oak floors throughout, spot lights, luxury fully tiled bathroom, semi open plan kitchen with integrated appliances, granite work surfaces, video entry, bicycle storage, balcony and built in wardrobes. This stunning two bedroomed, two bathroomed apartment offers size, quality and location. Located on the third floor of this highly desirable development of just nine flats. For transports Southwark tube station (Jubilee line) is minutes away and also within walking distance are London Bridge (Northern Line, Jubilee Line, Bakerloo & amp; overground) and Borough (Northern line). The many delights of Borough Market and the South Bank are also within easy walking distance,