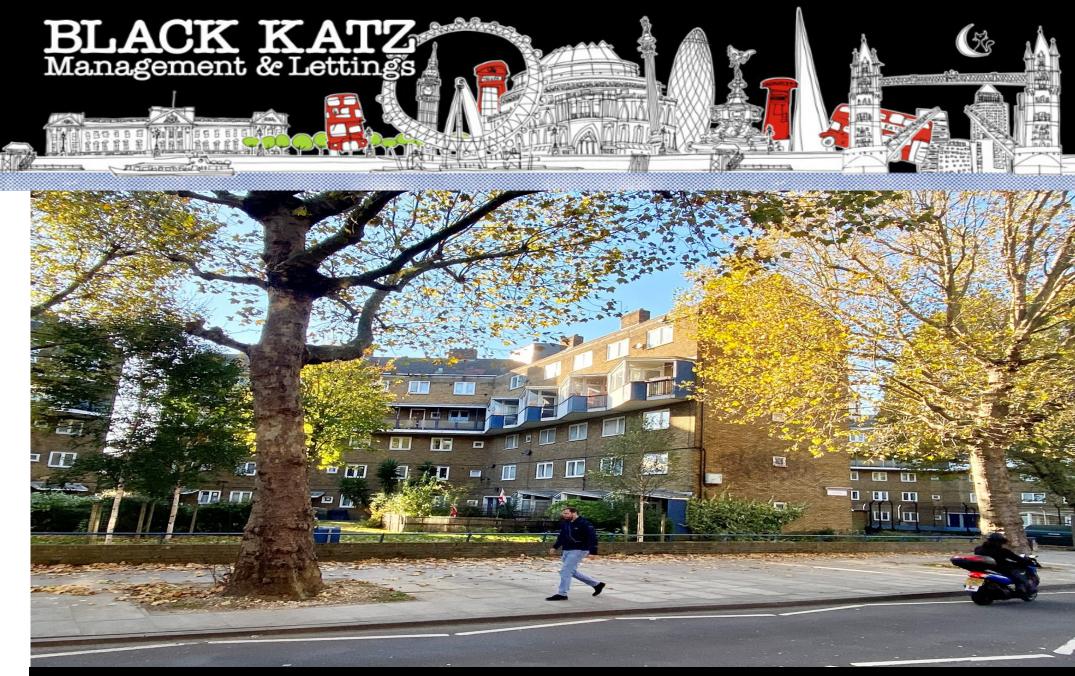

## 2 Bedroom Apartment To Rent In London Bridge / Borough£ 450 p.w. (£1950 pcm)

\*\*\*\*\*\* Available from 23rd October\*\*\*This stylish and redecorated two bedroomed apartment boasts size, quality and location. Situated on the ground floor of this very well looked after ex-local authority building. Boasting a larger than average stylish kitchen, reception room, two generous sized double bedrooms, bathroom with shower. Transport links are plentiful with Borough Tube Station (Northern Line) and London Bridge Tube and Train Station (Jubilee Line, Northern Line and London Overground) being in close proximity. The delights of Borough market and Bermondsey Street are within walking distance.E.P.C. RATING: D