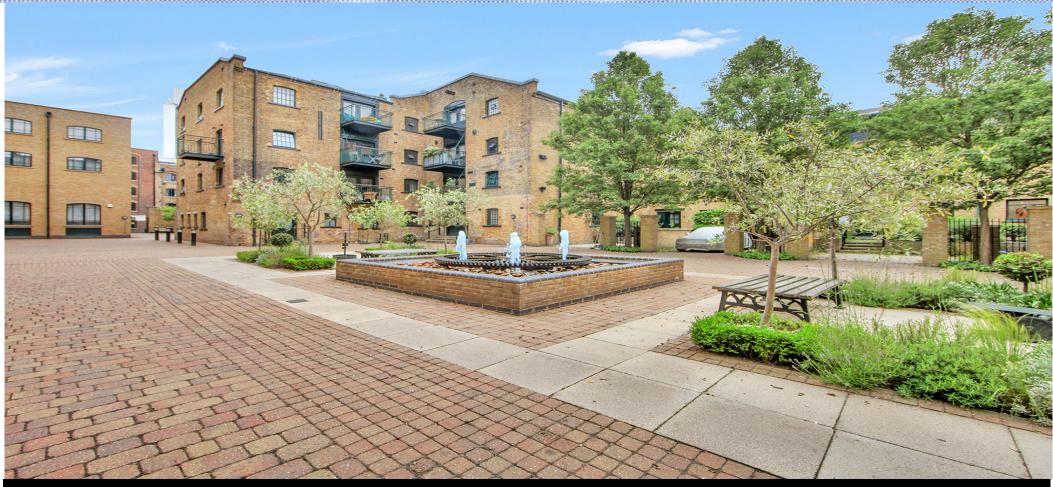

## 2 Bedroom Apartment Rent In Shad Thames£ 665 p.w (£2881 pcm)

This beautiful two bedroomed two bathroomed warehouse apartment is located within the iconic Butlers and Colonial Wharf development in the ever desirable area of Shad Thames. Offering approximately 690 Sq. Ft. of living and entertaining space, this bright and spacious 2nd floor apartment comprises of a spacious reception room, separate kitchen, two double bedrooms, separate kitchen, charming private balcony and secure gated parking space. Located close to the waterfront making it very accessible for the variety of bars and restaurants that Shad Thames has to offer. London Bridge, Bermondsey, and Tower Hill stations are all close by.E.P.C. RATING: C

## **Property Features**

. Balcony . Residents Parking . Dishwasher . Close to local amenities . Fantastic Transport Links . Zone 1 . 5 weeks deposit . Two Bathrooms . 24 hour Concierge . Warehouse conversion . Managed by Black Katz for your peace of mind . Double Glazed