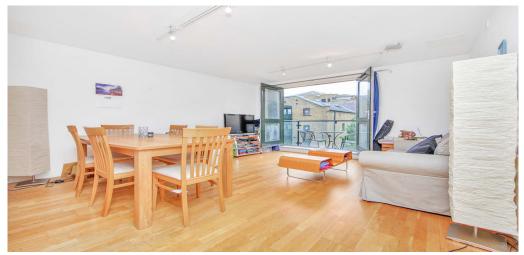

## 2 Bedroom Apartment Rent In Shad Thames£ 665 p.w (£2881 pcm)

This beautiful two bedroomed two bathroomed warehouse apartment is located within the iconic Butlers and Colonial Wharf development in the ever desirable area of Shad Thames. Offering approximately 690 Sq. Ft. of living and entertaining space, this bright and spacious 2nd floor apartment comprises of a spacious reception room, separate kitchen, two double bedrooms, separate kitchen, charming private balcony and secure gated parking space. Located close to the waterfront making it very accessible for the variety of bars and restaurants that Shad Thames has to offer. London Bridge, Bermondsey, and Tower Hill stations are all close by.E.P.C. RATING: C

## **Property Features**

. Balcony . Residents Parking . Dishwasher . Close to local amenities . Fantastic Transport Links . Zone 1 . 5 weeks deposit . Two Bathrooms . 24 hour Concierge . Warehouse conversion . Managed by Black Katz for your peace of mind . Double Glazed