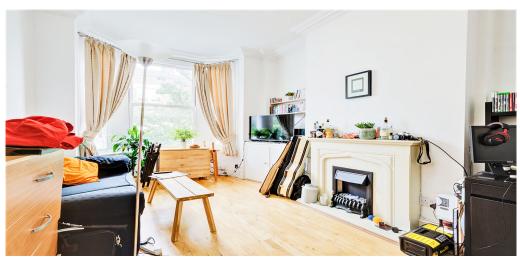

## 2 Bedroom Apartment Rent In WEST HAMPSTEAD£ 395pw (£1712 pcm)

This is a lovely two double bedroom apartment on the raised ground floor of a period conversion in West Hampstead. The apartment has a good sized lounge with bay window and feature fireplace. The kitchen is modern with washing machine, fridge freezer and dishwasher. The kitchen is finished with a dark stone effect work surface and wood cabinets. The bathroom is modern and has bath and shower. The decor is neutral and there are wood floors throughout. The property is located a short walk from the excellent transport links and amenities of West Hampstead. In terms of transport you have the Jubilee Line, Overground and Thameslink as well as numerous bus routes. We now have the Farmers Market on the weekend providing a great range of fresh produce.