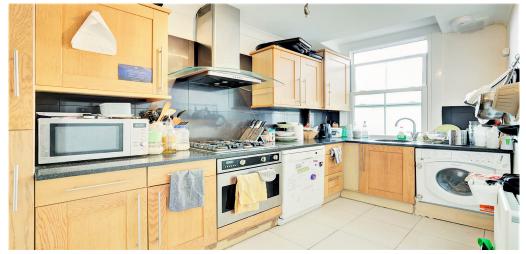

## 2 Bedroom Apartment Rent In WEST HAMPSTEAD£ 395pw (£1712 pcm)

This is a lovely two double bedroom apartment on the raised ground floor of a period conversion in West Hampstead. The apartment has a good sized lounge with bay window and feature fireplace. The kitchen is modern with washing machine, fridge freezer and dishwasher. The kitchen is finished with a dark stone effect work surface and wood cabinets. The bathroom is modern and has bath and shower. The decor is neutral and there are wood floors throughout. The property is located a short walk from the excellent transport links and amenities of West Hampstead. In terms of transport you have the Jubilee Line, Overground and Thameslink as well as numerous bus routes. We now have the Farmers Market on the weekend providing a great range of fresh produce.