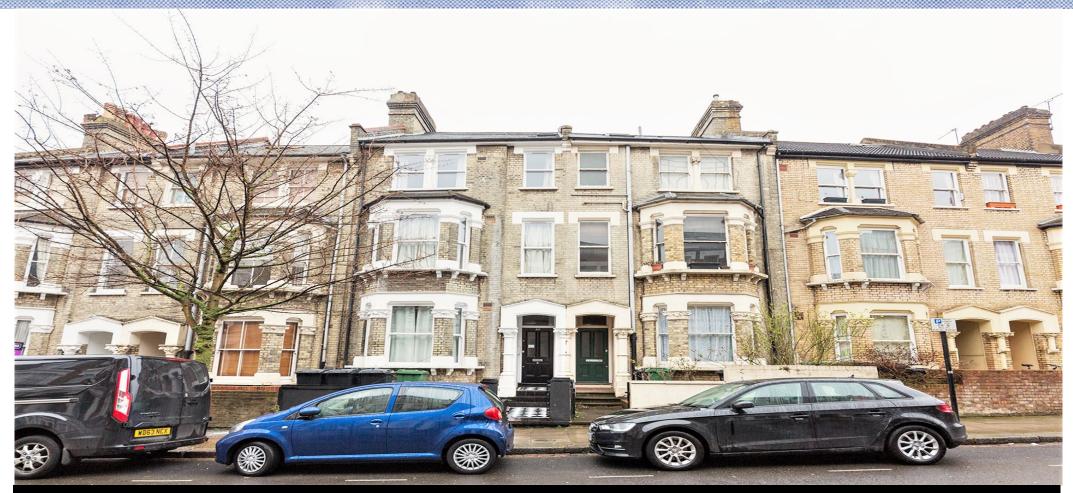

## 2 Bedroom Apartment Rent In WEST HAMPSTEAD£ 395pw (£1712 pcm)

This is a lovely two double bedroom apartment on the raised ground floor of a period conversion in West Hampstead. The apartment has a good sized lounge with bay window and feature fireplace. The kitchen is modern with washing machine, fridge freezer and dishwasher. The kitchen is finished with a dark stone effect work surface and wood cabinets. The bathroom is modern and has bath and shower. The decor is neutral and there are wood floors throughout. The property is located a short walk from the excellent transport links and amenities of West Hampstead. In terms of transport you have the Jubilee Line, Overground and Thameslink as well as numerous bus routes. We now have the Farmers Market on the weekend providing a great range of fresh produce.