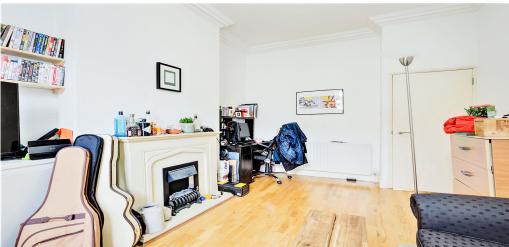

## 2 Bedroom Apartment Rent In WEST HAMPSTEAD£ 395pw (£1712 pcm)

This is a lovely two double bedroom apartment on the raised ground floor of a period conversion in West Hampstead. The apartment has a good sized lounge with bay window and feature fireplace. The kitchen is modern with washing machine, fridge freezer and dishwasher. The kitchen is finished with a dark stone effect work surface and wood cabinets. The bathroom is modern and has bath and shower. The decor is neutral and there are wood floors throughout. The property is located a short walk from the excellent transport links and amenities of West Hampstead. In terms of transport you have the Jubilee Line, Overground and Thameslink as well as numerous bus routes. We now have the Farmers Market on the weekend providing a great range of fresh produce.