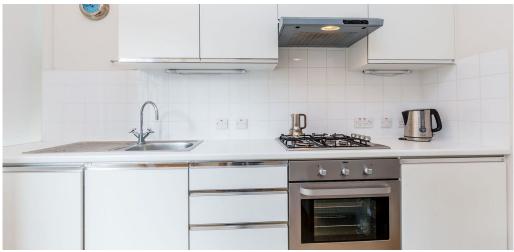

## 2 Bedroom Flat Rent In ANGEL-CLERKENWELL-OLD STREET £ 535pw (£2318 pcm)

Black Katz are pleased to offer this exceptionally bright and airy two bedroom apartment in a fantastic location. The flat comprises a sunny open-plan kitchen lounge area, two double bedrooms, a modern bathroom and great storage Rawstorne Street Street provides extensive amenities while Islington's vibrant Upper Street with its superb selection of shops, bars, restaurants is moments away. The closest underground stations are Angel (Northern Line) and King's Cross St. Pancras (Northern, Victoria, Piccadilly, Circle, Hammersmith & E.P.C. RATING: D

## **Property Features**

. Carpets throughout . Fitted Kitchen . Close to local amenities . Close to Tube . Fantastic Transport Links . Zone 1 . 5 weeks deposit . Tiled bathroom . Open plan . Period Conversion . Victorian conversion . Central Heating . Excellent decorative order . Good decorative order . Spacious Living Room