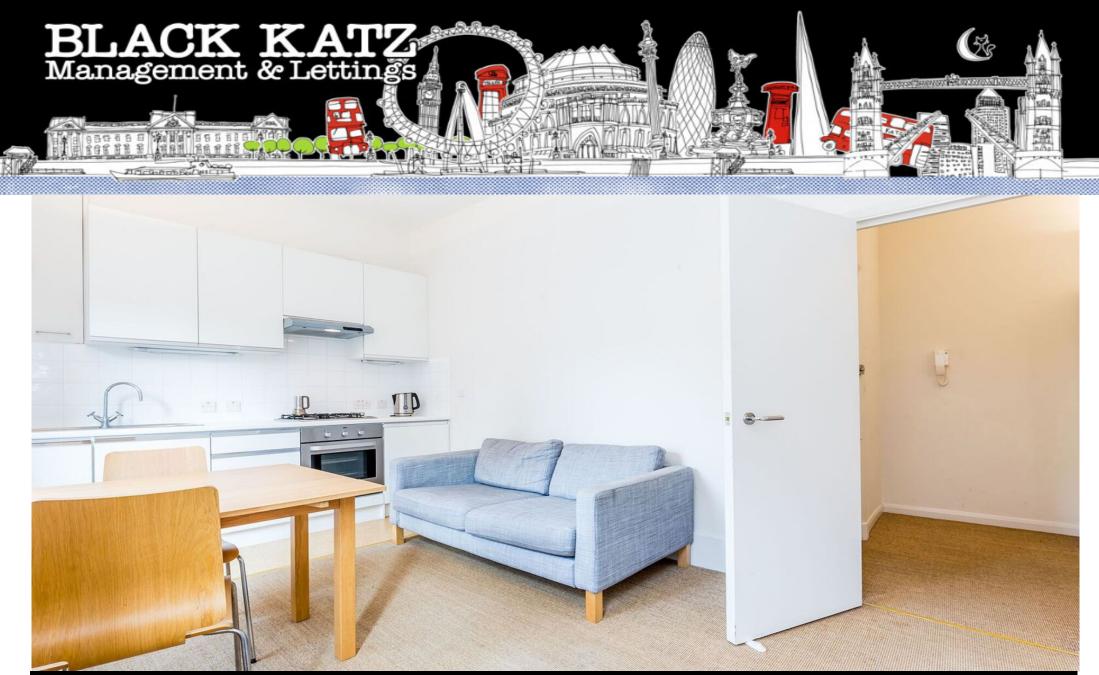

## 2 Bedroom Flat Rent In ANGEL-CLERKENWELL-OLD STREET £ 535pw (£2318 pcm)

Black Katz are pleased to offer this exceptionally bright and airy two bedroom apartment in a fantastic location. The flat comprises a sunny open-plan kitchen lounge area, two double bedrooms, a modern bathroom and great storage Rawstorne Street Street provides extensive amenities while Islington's vibrant Upper Street with its superb selection of shops, bars, restaurants is moments away. The closest underground stations are Angel (Northern Line) and King's Cross St. Pancras (Northern, Victoria, Piccadilly, Circle, Hammersmith & E.P.C. RATING: D

## **Property Features**

. Carpets throughout . Fitted Kitchen . Close to local amenities . Close to Tube . Fantastic Transport Links . Zone 1 . 5 weeks deposit . Tiled bathroom . Open plan . Period Conversion . Victorian conversion . Central Heating . Excellent decorative order . Good decorative order . Spacious Living Room