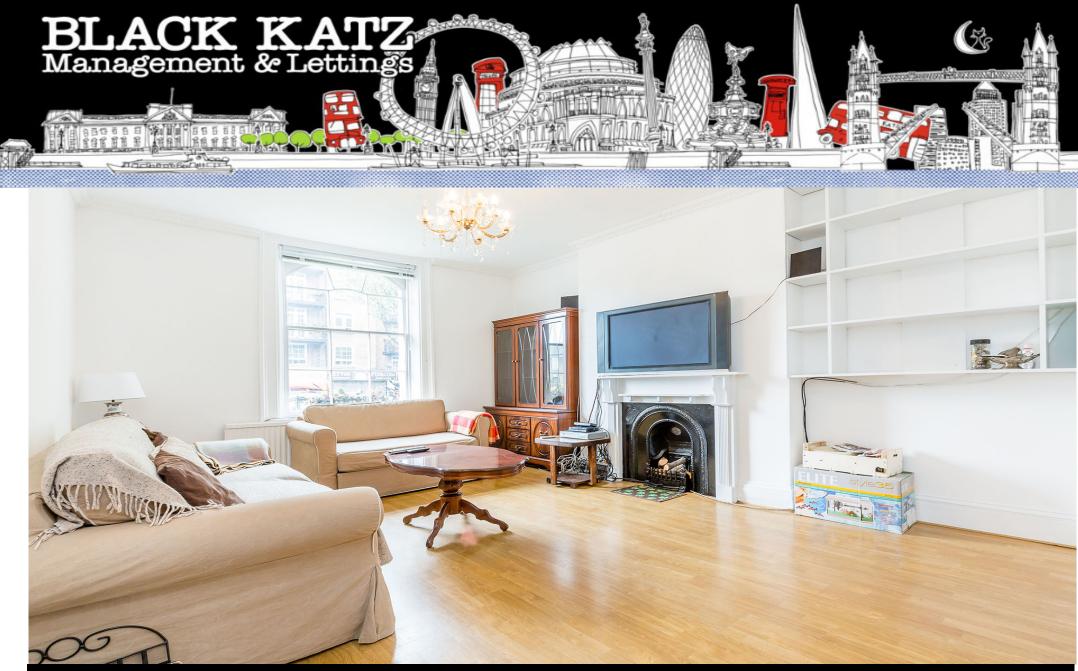

## 2 Bedroom Flat Rent In BARNSBURY-ISLINGTON-ANGEL£ 461pw (£2000 pcm)

Slack Katz are pleased to offer this fantastic newly decorated maisonette located on Barnsbury Road. The property offers a generous living area with feature fireplace, spacious kitchen-diner, two double bedrooms, additional study space, tiled bathroom and low maintenance patio garden. Barnsbury Road provides excellent transport links with easy access to Angel Tube, King's Cross St Pancras and Caledonian Road & amp; Barnsbury Overground. The vast array of Islington's amenities are also only a short walk away.

E.P.C. RATING: C

**Property Features** 

. Beautiful tree lined street . Patio garden . Wood Floors . Washing Machine . Dishwasher . Fitted Kitchen . Separate kitchen . Close to local amenities . Close to Tube . Fantastic Transport Links . Zone 1 . 5 weeks deposit . Tiled bathroom . Arranged over two floors . Double Height Ceilings . Period Conversion . Georgian conversion . Central Heating . Recently Decorated . Excellent decorative order . Spacious Living Room