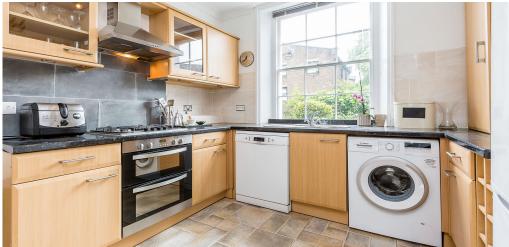

## 2 Bedroom Flat Rent In BARNSBURY-ISLINGTON-ANGEL£ 461pw (£2000 pcm)

Slack Katz are pleased to offer this fantastic newly decorated maisonette located on Barnsbury Road. The property offers a generous living area with feature fireplace, spacious kitchen-diner, two double bedrooms, additional study space, tiled bathroom and low maintenance patio garden. Barnsbury Road provides excellent transport links with easy access to Angel Tube, King's Cross St Pancras and Caledonian Road & amp; Barnsbury Overground. The vast array of Islington's amenities are also only a short walk away.

E.P.C. RATING: C

**Property Features** 

. Beautiful tree lined street . Patio garden . Wood Floors . Washing Machine . Dishwasher . Fitted Kitchen . Separate kitchen . Close to local amenities . Close to Tube . Fantastic Transport Links . Zone 1 . 5 weeks deposit . Tiled bathroom . Arranged over two floors . Double Height Ceilings . Period Conversion . Georgian conversion . Central Heating . Recently Decorated . Excellent decorative order . Spacious Living Room