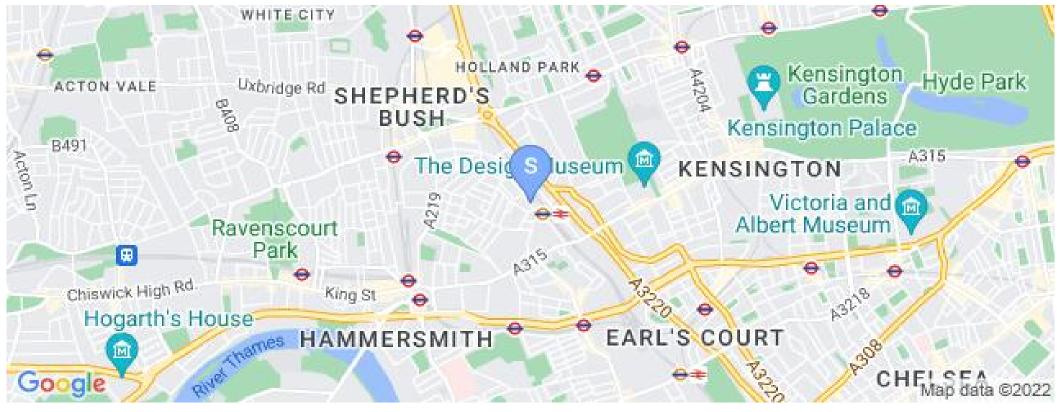

## **Place of Interest Locally**

The Cardinal Vaughan Memorial School - 0.36 miles. St Paul's Girls' School - 0.38 miles. The London School Of English - 0.44 miles. Holland Park Golf School - 0.44 miles. St Clement & St James CE Primary School - 0.72 miles. Latymer Upper School - 1.15 miles. St Paul's Juniors - 1.35 miles. The London Oratory School - 1.36 miles. David Lloyd Fulham - 1.48 miles. Porchester Centre - 1.61 miles. The Harrodian School - 1.95 miles. Paddington Academy - 1.99 miles. Peterborough Primary School - 2.04 miles. Paddington Sports Club - 2.19 miles. City of Westminster College, Paddington Green Campus - 2.23 miles.