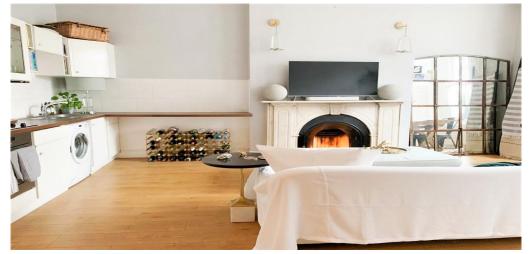

## 2 Bedroom Flat Rent In BROOK GREEN / KENSINGTON OLYMPIA£ 520pw (£2254 pcm)

\*\*Available November\*\* This charming, recently refurbished two bedroom apartment comprises entrance hall, a spacious south facing reception room with high ceilings and ample storage, semi-open plan kitchen, master bedroom and second bedroom which would be the perfect office space with its natural light. The location is ideal for the amenities of Brook Green and Westfield London, whilst the closest stations are Shepherds Bush, Hammersmith and Kensington Olympia.
E.P.C. RATING: C

## **Property Features**

. Combination of wooden floors and carpets . Washing Machine . Fitted Kitchen . Separate kitchen . Close to local amenities . Close to Tube . Fantastic Transport Links . Zone 2 . Tiled bathroom . Double Height Ceilings . Period Conversion . Gas Central Heating . Spacious Living Room