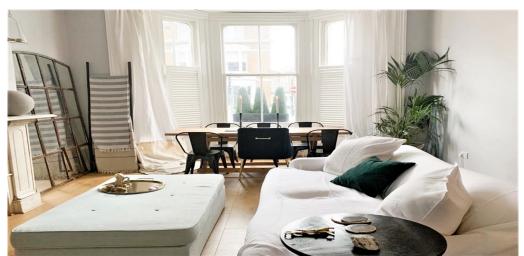

## 2 Bedroom Flat Rent In BROOK GREEN / KENSINGTON OLYMPIA£ 520pw (£2254 pcm)

\*\*Available November\*\* This charming, recently refurbished two bedroom apartment comprises entrance hall, a spacious south facing reception room with high ceilings and ample storage, semi-open plan kitchen, master bedroom and second bedroom which would be the perfect office space with its natural light. The location is ideal for the amenities of Brook Green and Westfield London, whilst the closest stations are Shepherds Bush, Hammersmith and Kensington Olympia.
E.P.C. RATING: C

## **Property Features**

. Combination of wooden floors and carpets . Washing Machine . Fitted Kitchen . Separate kitchen . Close to local amenities . Close to Tube . Fantastic Transport Links . Zone 2 . Tiled bathroom . Double Height Ceilings . Period Conversion . Gas Central Heating . Spacious Living Room