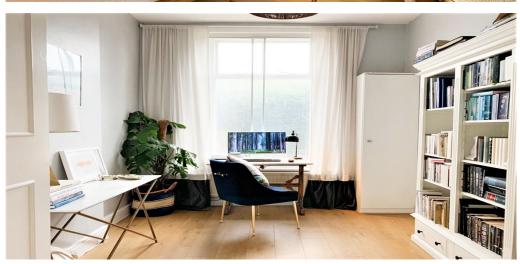

## 2 Bedroom Flat Rent In BROOK GREEN / KENSINGTON OLYMPIA£ 520pw (£2254 pcm)

\*\*Available November\*\* This charming, recently refurbished two bedroom apartment comprises entrance hall, a spacious south facing reception room with high ceilings and ample storage, semi-open plan kitchen, master bedroom and second bedroom which would be the perfect office space with its natural light. The location is ideal for the amenities of Brook Green and Westfield London, whilst the closest stations are Shepherds Bush, Hammersmith and Kensington Olympia.
E.P.C. RATING: C

## **Property Features**

. Combination of wooden floors and carpets . Washing Machine . Fitted Kitchen . Separate kitchen . Close to local amenities . Close to Tube . Fantastic Transport Links . Zone 2 . Tiled bathroom . Double Height Ceilings . Period Conversion . Gas Central Heating . Spacious Living Room