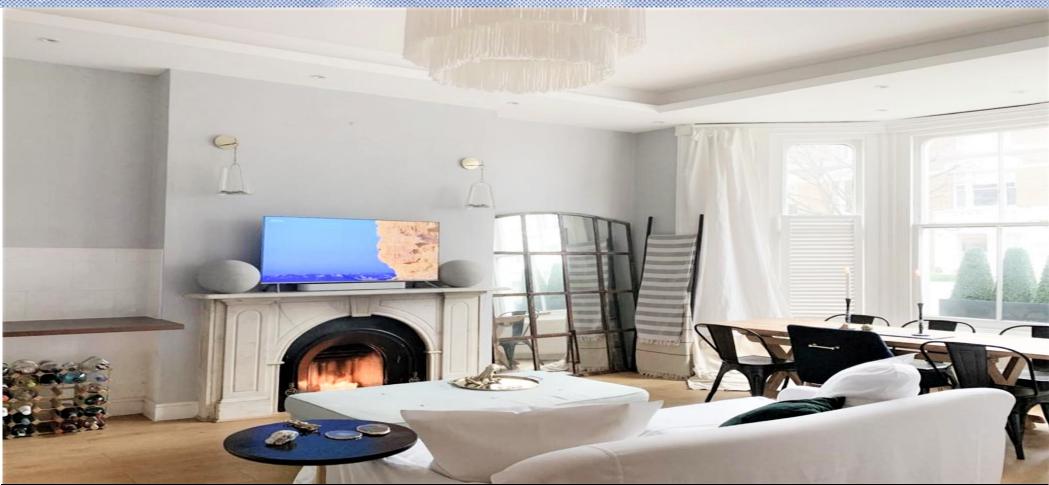

## 2 Bedroom Flat Rent In BROOK GREEN / KENSINGTON OLYMPIA£ 520pw (£2254 pcm)

\*\*Available November\*\* This charming, recently refurbished two bedroom apartment comprises entrance hall, a spacious south facing reception room with high ceilings and ample storage, semi-open plan kitchen, master bedroom and second bedroom which would be the perfect office space with its natural light. The location is ideal for the amenities of Brook Green and Westfield London, whilst the closest stations are Shepherds Bush, Hammersmith and Kensington Olympia.
E.P.C. RATING: C

## **Property Features**

. Combination of wooden floors and carpets . Washing Machine . Fitted Kitchen . Separate kitchen . Close to local amenities . Close to Tube . Fantastic Transport Links . Zone 2 . Tiled bathroom . Double Height Ceilings . Period Conversion . Gas Central Heating . Spacious Living Room