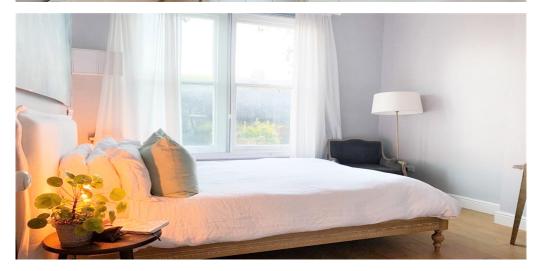

## 2 Bedroom Flat Rent In BROOK GREEN / KENSINGTON OLYMPIA£ 520pw (£2254 pcm)

\*\*Available November\*\* This charming, recently refurbished two bedroom apartment comprises entrance hall, a spacious south facing reception room with high ceilings and ample storage, semi-open plan kitchen, master bedroom and second bedroom which would be the perfect office space with its natural light. The location is ideal for the amenities of Brook Green and Westfield London, whilst the closest stations are Shepherds Bush, Hammersmith and Kensington Olympia.
E.P.C. RATING: C

## **Property Features**

. Combination of wooden floors and carpets . Washing Machine . Fitted Kitchen . Separate kitchen . Close to local amenities . Close to Tube . Fantastic Transport Links . Zone 2 . Tiled bathroom . Double Height Ceilings . Period Conversion . Gas Central Heating . Spacious Living Room