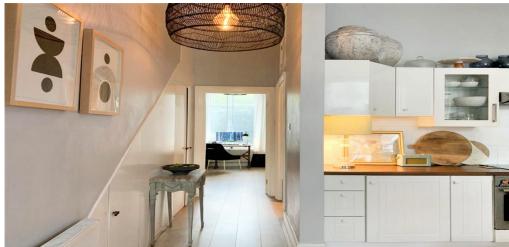

## 2 Bedroom Flat Rent In BROOK GREEN / KENSINGTON OLYMPIA£ 520pw (£2254 pcm)

\*\*Available November\*\* This charming, recently refurbished two bedroom apartment comprises entrance hall, a spacious south facing reception room with high ceilings and ample storage, semi-open plan kitchen, master bedroom and second bedroom which would be the perfect office space with its natural light. The location is ideal for the amenities of Brook Green and Westfield London, whilst the closest stations are Shepherds Bush, Hammersmith and Kensington Olympia.
E.P.C. RATING: C

## **Property Features**

. Combination of wooden floors and carpets . Washing Machine . Fitted Kitchen . Separate kitchen . Close to local amenities . Close to Tube . Fantastic Transport Links . Zone 2 . Tiled bathroom . Double Height Ceilings . Period Conversion . Gas Central Heating . Spacious Living Room