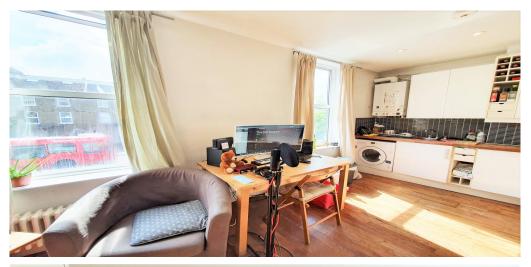

## 2 Bedroom Flat Rent In CRICKLEWOOD£ 315pw (£1365 pcm)

This is an excellent two double bedroom apartment in a house conversion in Cricklewood. The property has a modern fully fitted kitchen which is open plan to the lounge in an L shape. There is a modern fully tiled bathroom with bath and shower. The apartment has hardwood floors in the lounge and hallway and carpets in the bedrooms. This is a great property and makes a very comfortable home. You have excellent transport links in to and out of London with the Thameslink a short walk away.

**Property Features** 

. Wood Floors . Dishwasher . Fitted Kitchen . Close to local amenities . Fantastic Transport Links . Central Heating . Double Glazed . Recently Decorated . Period Conversion . Zone 2