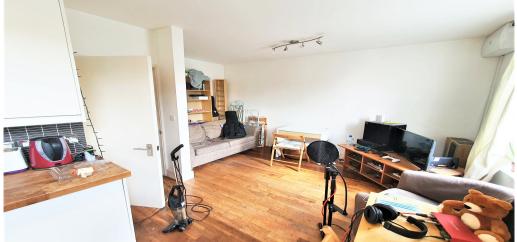

## 2 Bedroom Flat Rent In CRICKLEWOOD£ 315pw (£1365 pcm)

This is an excellent two double bedroom apartment in a house conversion in Cricklewood. The property has a modern fully fitted kitchen which is open plan to the lounge in an L shape. There is a modern fully tiled bathroom with bath and shower. The apartment has hardwood floors in the lounge and hallway and carpets in the bedrooms. This is a great property and makes a very comfortable home. You have excellent transport links in to and out of London with the Thameslink a short walk away.

**Property Features** 

. Wood Floors . Dishwasher . Fitted Kitchen . Close to local amenities . Fantastic Transport Links . Central Heating . Double Glazed . Recently Decorated . Period Conversion . Zone 2