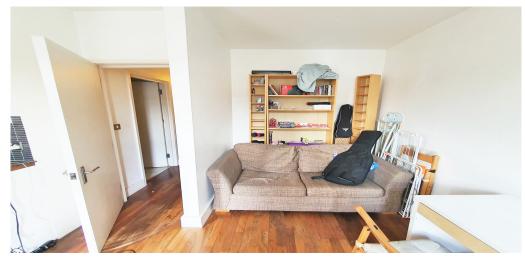

## 2 Bedroom Flat Rent In CRICKLEWOOD£ 315pw (£1365 pcm)

This is an excellent two double bedroom apartment in a house conversion in Cricklewood. The property has a modern fully fitted kitchen which is open plan to the lounge in an L shape. There is a modern fully tiled bathroom with bath and shower. The apartment has hardwood floors in the lounge and hallway and carpets in the bedrooms. This is a great property and makes a very comfortable home. You have excellent transport links in to and out of London with the Thameslink a short walk away.

**Property Features** 

. Wood Floors . Dishwasher . Fitted Kitchen . Close to local amenities . Fantastic Transport Links . Central Heating . Double Glazed . Recently Decorated . Period Conversion . Zone 2