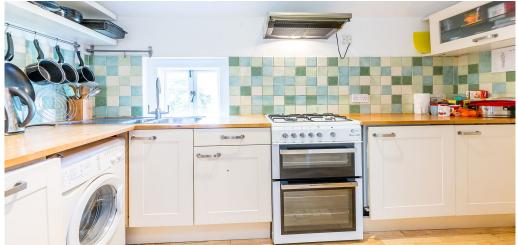

## 2 Bedroom Flat Rent In CROUCH END N8£ 425 p/w (£1842 pcm)

**Property Features** 

. Wood Floors . Washing Machine . Dishwasher . Luxury Appliances . Fitted Kitchen . Close to local amenities . Close to Tube . Fantastic Transport Links . Zone 2 . 5 weeks deposit . Open plan . Period Conversion . Georgian conversion . Gas Central Heating . Recently Decorated . Excellent decorative order . Spacious Living Room . Fireplace