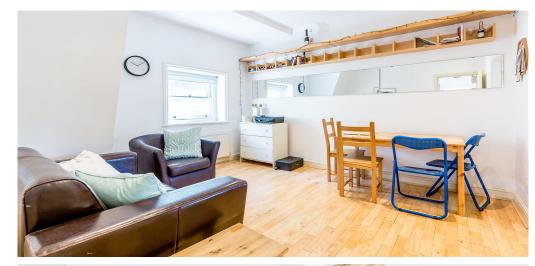

## 2 Bedroom Flat Rent In CROUCH END N8£ 425 p/w (£1842 pcm)

**Property Features** 

. Wood Floors . Washing Machine . Dishwasher . Luxury Appliances . Fitted Kitchen . Close to local amenities . Close to Tube . Fantastic Transport Links . Zone 2 . 5 weeks deposit . Open plan . Period Conversion . Georgian conversion . Gas Central Heating . Recently Decorated . Excellent decorative order . Spacious Living Room . Fireplace