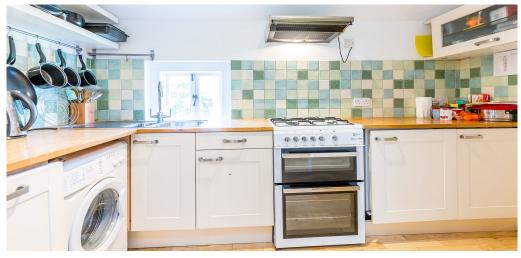

## 2 Bedroom Flat Rent In CROUCH END N8£ 425 p/w (£1842pcm)

**Property Features** 

. Wood Floors . Washing Machine . Dishwasher . Luxury Appliances . Fitted Kitchen . Close to local amenities . Close to Tube . Fantastic Transport Links . Zone 2 . 5 weeks deposit . Open plan . Period Conversion . Georgian conversion . Gas Central Heating . Recently Decorated . Excellent decorative order . Spacious Living Room . Fireplace