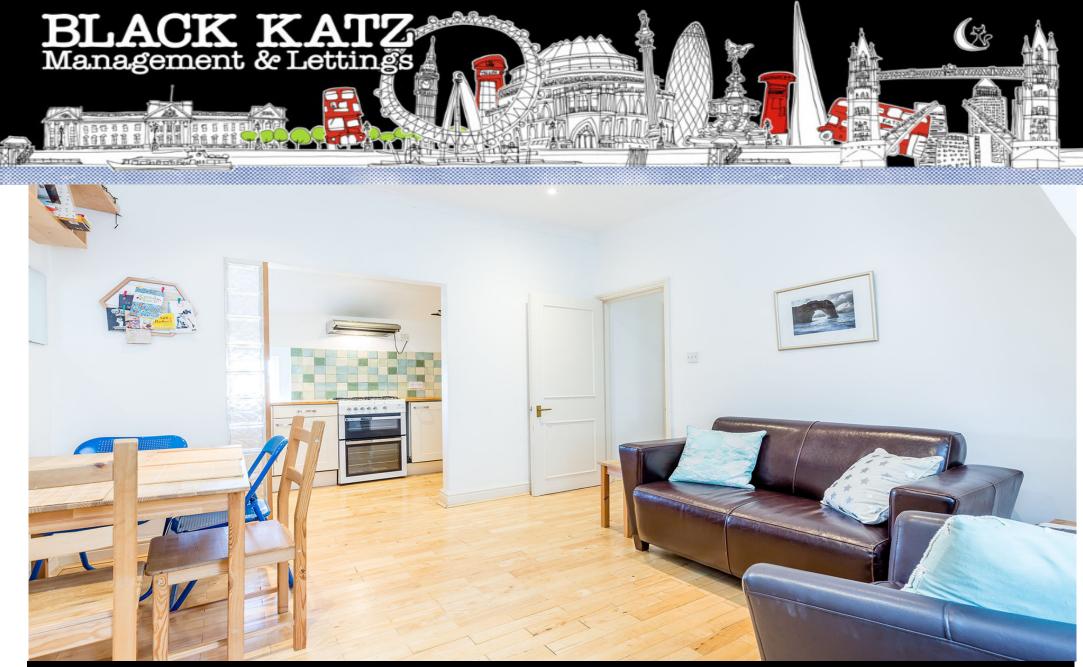

## 2 Bedroom Flat Rent In CROUCH END N8£ 425 p/w (£1842pcm)

**Property Features** 

. Wood Floors . Washing Machine . Dishwasher . Luxury Appliances . Fitted Kitchen . Close to local amenities . Close to Tube . Fantastic Transport Links . Zone 2 . 5 weeks deposit . Open plan . Period Conversion . Georgian conversion . Gas Central Heating . Recently Decorated . Excellent decorative order . Spacious Living Room . Fireplace