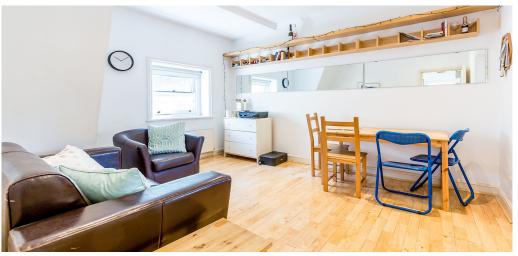

## 2 Bedroom Flat Rent In CROUCH END N8£ 425 p/w (£1842pcm)

**Property Features** 

. Wood Floors . Washing Machine . Dishwasher . Luxury Appliances . Fitted Kitchen . Close to local amenities . Close to Tube . Fantastic Transport Links . Zone 2 . 5 weeks deposit . Open plan . Period Conversion . Georgian conversion . Gas Central Heating . Recently Decorated . Excellent decorative order . Spacious Living Room . Fireplace