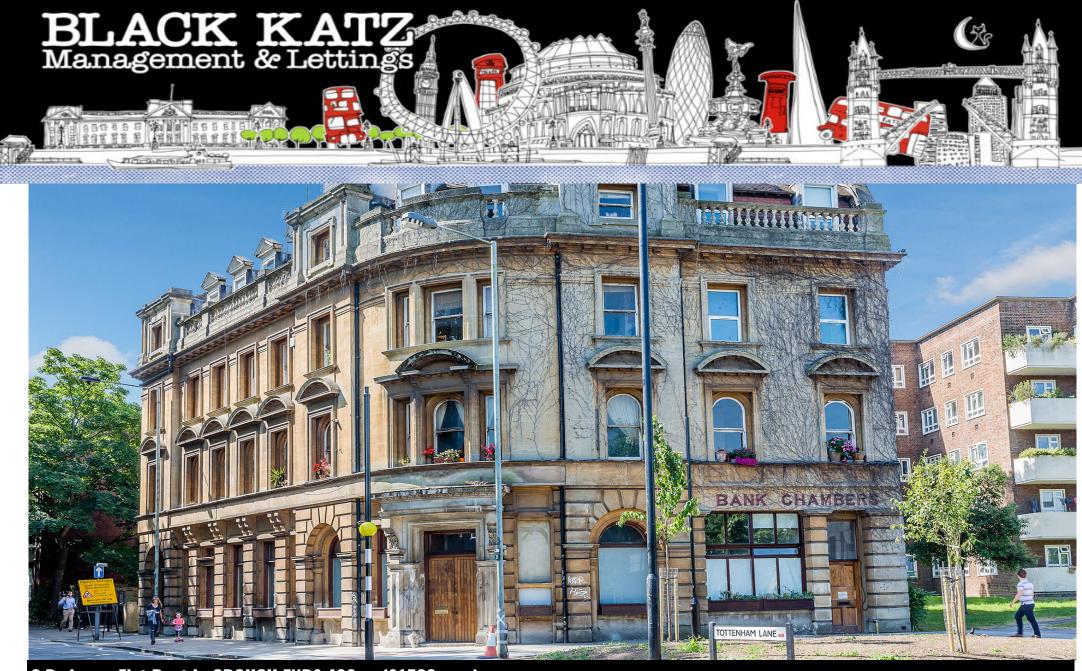

## 2 Bedroom Flat Rent In CROUCH END£ 400pw (£1733 pcm)

< lovely two double bedroom property set within an old converted bank just by Hornsey Train Station. This recently decorated two double bed property has wood floors, a modern fitted kitchen through an arch from the lounge that has lovely views over London. The property is in close proximity to Hornsey Overground Train Station that can take you straight into Moorgate Station in less than 20 mins is also a short walk to Turnpike Lane Underground Station(Piccadilly Line). The apartment also has good bus routes and is a short walk into Wood Green Shopping Centre and Crouch End for its lovely coffee shops, many restaurants and bars with sun terraces and gardens.</p>