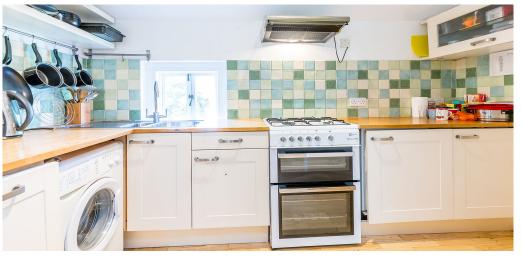

## 2 Bedroom Flat Rent In CROUCH END£ 400pw (£1733 pcm)

< lovely two double bedroom property set within an old converted bank just by Hornsey Train Station. This recently decorated two double bed property has wood floors, a modern fitted kitchen through an arch from the lounge that has lovely views over London. The property is in close proximity to Hornsey Overground Train Station that can take you straight into Moorgate Station in less than 20 mins is also a short walk to Turnpike Lane Underground Station(Piccadilly Line). The apartment also has good bus routes and is a short walk into Wood Green Shopping Centre and Crouch End for its lovely coffee shops, many restaurants and bars with sun terraces and gardens.</p>

**Property Features** 

. Balcony . Wood Floors . Washing Machine . Dishwasher . Luxury Appliances . Fitted Kitchen . Close to local amenities . Close to Tube . Fantastic Transport Links . Open plan . Period Conversion . Gas Central Heating . Recently Decorated . Excellent decorative order . Spacious Living Room . Fireplace