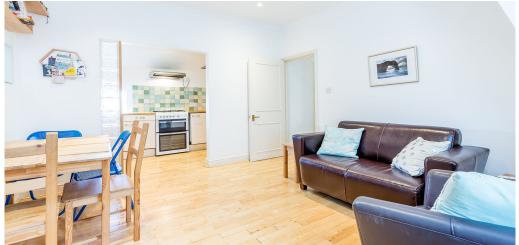

## 2 Bedroom Flat Rent In CROUCH END£ 400pw (£1733 pcm)

< lovely two double bedroom property set within an old converted bank just by Hornsey Train Station. This recently decorated two double bed property has wood floors, a modern fitted kitchen through an arch from the lounge that has lovely views over London. The property is in close proximity to Hornsey Overground Train Station that can take you straight into Moorgate Station in less than 20 mins is also a short walk to Turnpike Lane Underground Station(Piccadilly Line). The apartment also has good bus routes and is a short walk into Wood Green Shopping Centre and Crouch End for its lovely coffee shops, many restaurants and bars with sun terraces and gardens.</p>

**Property Features** 

. Balcony . Wood Floors . Washing Machine . Dishwasher . Luxury Appliances . Fitted Kitchen . Close to local amenities . Close to Tube . Fantastic Transport Links . Open plan . Period Conversion . Gas Central Heating . Recently Decorated . Excellent decorative order . Spacious Living Room . Fireplace