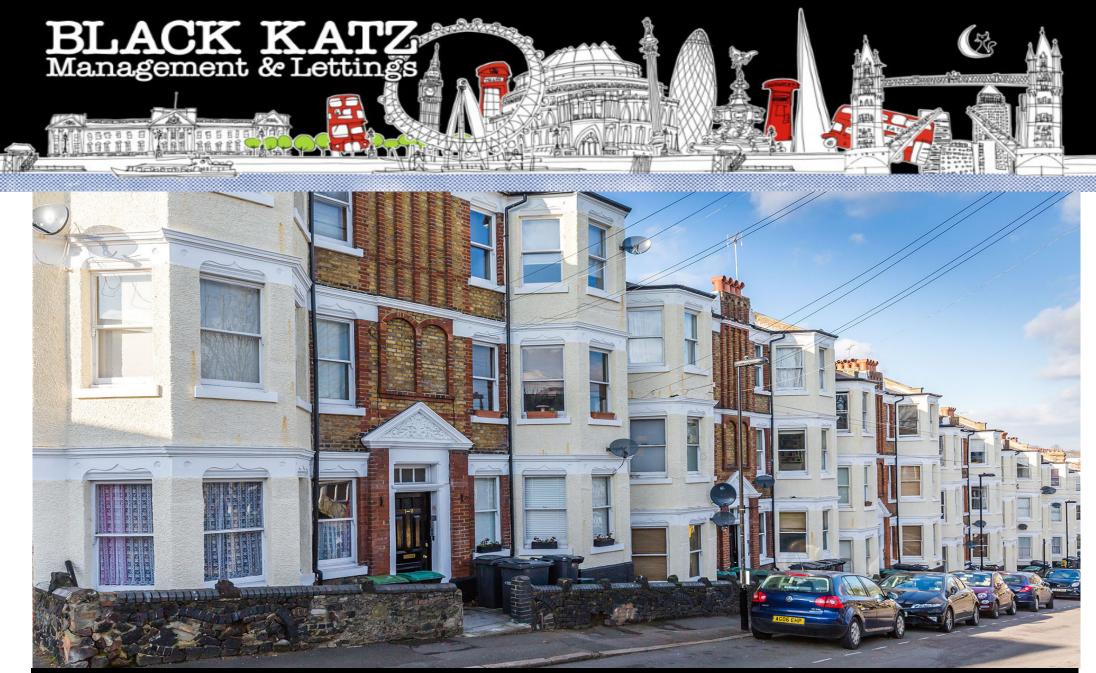

## 2 Bedroom Flat Rent In CROUCH END£ 330 p/w (£1430 pcm)

Available 5/9/2022A very well finished one bedroom flat (lounge converted) on a quiet street, close to Crouch end Broadway, transport links and amenities and Priory Park. The property is bright and airy with plenty of light, double glazing, neutral decor, wood floors throughout and tiles in the kitchen. Modern kitchen diner, big fitted wardrobes in the bedroom and the second room is very much a study or walk in wardrobe.On the W3 and 144 bus routes that provide links to Finsbury Park and Turnpike Lane tube station. The property is located a short walk from Crouch End Broadway with its many shops and restaurants.E.P.C. RATING: C