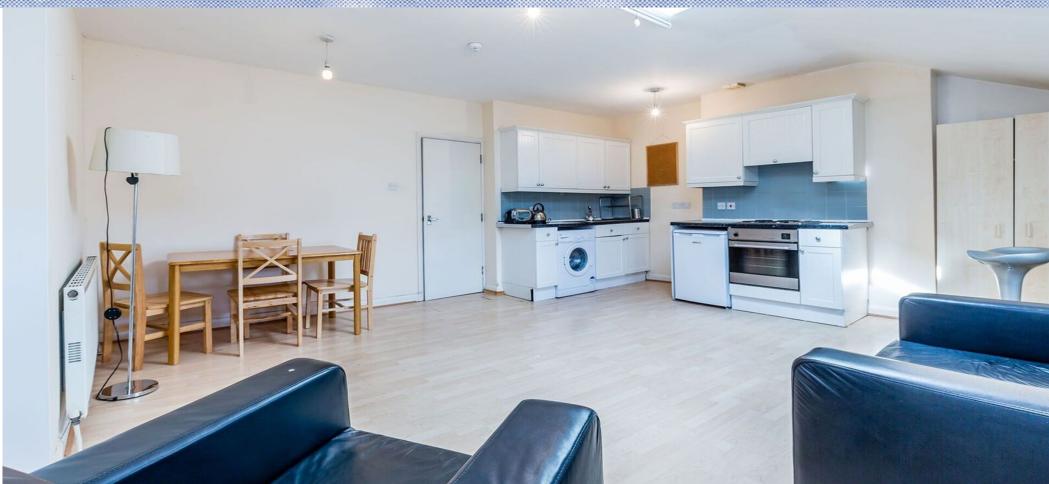

## 2 Bedroom Flat Rent In Hackney£ 450pw inc Heating and Hot Water (£1950 pcm)

This very well presented two bedroom flat set on the top floor of period conversion. This property comprises a spacious bright open plan kitchen lounge with wooden flooring throughout, tiled bathroom, two generous sized double bedrooms and great storage. This property is located on Mare Street which offers an excellent array of shops and amenities with Hackney Central and London Fields stations nearby (National Rail) and together with the A10 provide easy access into and out of central London.

## **Property Features**

. Wood Floors . Luxury Appliances . Fitted Kitchen . Close to local amenities . Fantastic Transport Links . Zone 2 . Includes Heating and Hotwater . Tiled bathroom . Open plan . Double Height Ceilings . Period Conversion . Victorian conversion . Central Heating . Double Glazed . Excellent decorative order . Spacious Living Room