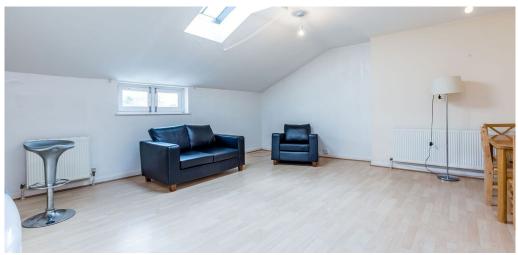

## 2 Bedroom Flat Rent In Hackney£ 450pw inc Heating and Hot Water (£1950 pcm)

This very well presented two bedroom flat set on the top floor of period conversion. This property comprises a spacious bright open plan kitchen lounge with wooden flooring throughout, tiled bathroom, two generous sized double bedrooms and great storage. This property is located on Mare Street which offers an excellent array of shops and amenities with Hackney Central and London Fields stations nearby (National Rail) and together with the A10 provide easy access into and out of central London.

## **Property Features**

. Wood Floors . Luxury Appliances . Fitted Kitchen . Close to local amenities . Fantastic Transport Links . Zone 2 . Includes Heating and Hotwater . Tiled bathroom . Open plan . Double Height Ceilings . Period Conversion . Victorian conversion . Central Heating . Double Glazed . Excellent decorative order . Spacious Living Room