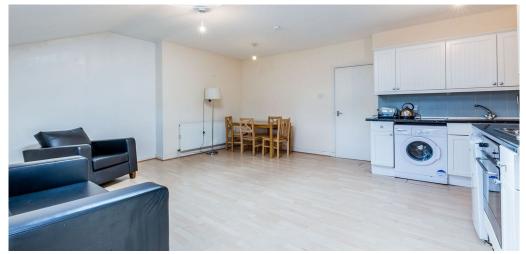

## 2 Bedroom Flat Rent In Hackney£ 450pw inc Heating and Hot Water (£1950 pcm)

This very well presented two bedroom flat set on the top floor of period conversion. This property comprises a spacious bright open plan kitchen lounge with wooden flooring throughout, tiled bathroom, two generous sized double bedrooms and great storage. This property is located on Mare Street which offers an excellent array of shops and amenities with Hackney Central and London Fields stations nearby (National Rail) and together with the A10 provide easy access into and out of central London.

## **Property Features**

. Wood Floors . Luxury Appliances . Fitted Kitchen . Close to local amenities . Fantastic Transport Links . Zone 2 . Includes Heating and Hotwater . Tiled bathroom . Open plan . Double Height Ceilings . Period Conversion . Victorian conversion . Central Heating . Double Glazed . Excellent decorative order . Spacious Living Room