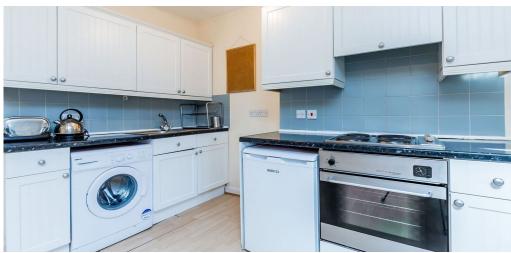

## 2 Bedroom Flat Rent In Hackney£ 450pw inc Heating and Hot Water (£1950 pcm)

This very well presented two bedroom flat set on the top floor of period conversion. This property comprises a spacious bright open plan kitchen lounge with wooden flooring throughout, tiled bathroom, two generous sized double bedrooms and great storage. This property is located on Mare Street which offers an excellent array of shops and amenities with Hackney Central and London Fields stations nearby (National Rail) and together with the A10 provide easy access into and out of central London.

## **Property Features**

. Wood Floors . Luxury Appliances . Fitted Kitchen . Close to local amenities . Fantastic Transport Links . Zone 2 . Includes Heating and Hotwater . Tiled bathroom . Open plan . Double Height Ceilings . Period Conversion . Victorian conversion . Central Heating . Double Glazed . Excellent decorative order . Spacious Living Room