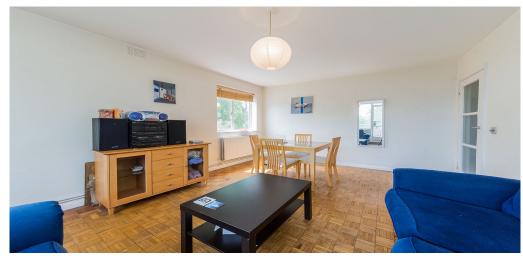

## 2 Bedroom Flat Rent InHolloway£ 484pw (£2100 pcm)

A large two double bedroom flat set within purpose built block just off the Holloway Road. Set on the 2nd floor the property has a large lounge with wood floors and private balcony, modern fully fitted kitchen and bathroom, neutral decor and good storage space. Pemberton Gardens is located moments from the wide range of the more extensive range of shops, bars and restaurants of Upper Street and charming Crouch End. Pemberton Gardens is located moments from the wide range of amenities of Holloway Road and within easy reach of the more extensive range of shops, bars and restaurants of Upper Street and charming Crouch End. Travel links include Holloway Road (Piccadilly Line), Tufnell Park and Archway underground stations (Northern Line) and Upper Holloway Station (National Rail).

## **Property Features**

. Balcony . Beautiful tree lined street . Combination of wooden floors and carpets . Washing Machine . Fitted Kitchen . Close to local amenities . Close to Tube . Fantastic Transport Links . Zone 2 . 5 weeks deposit . Tiled bathroom . Purpose built development . Gas Central Heating . Double Glazed . Spacious Living Room