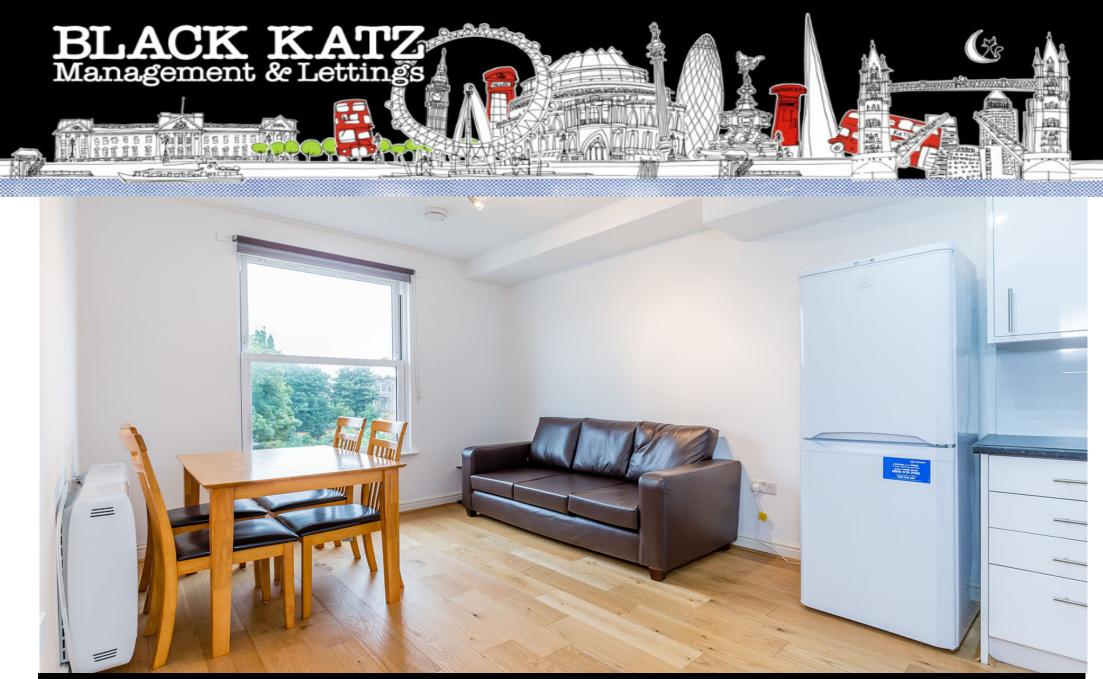

## 2 Bedroom Flat Rent In ISLINGTON-KING'S CROSS£ 450pw (£1950 pcm)

Located in the Hillmarton Conservation area this fantastic newly refurbished two bedroom split level property has a bright open plan kitchen lounge, mix of wood floors and carpets, neutral decor and a modern fully tiled bathroom. Hillmarton Road is close to the wide range of shops, bars and restaurants of Camden Town, Holloway Road, Upper Street and King's Cross. Caledonian Tube Station (Piccadilly Line) is within a stone's throw from the property.E.P.C. RATING: C

**Property Features** 

. Beautiful tree lined street . Combination of wooden floors and carpets . Luxury Appliances . Fitted Kitchen . Close to local amenities . Close to Tube . Fantastic Transport Links . Zone 2 . 5 weeks deposit . Tiled bathroom . Open plan . Arranged over two floors . Period Conversion . Period House . Victorian conversion . Central Heating . Double Glazed . Excellent decorative order . Spacious Living Room