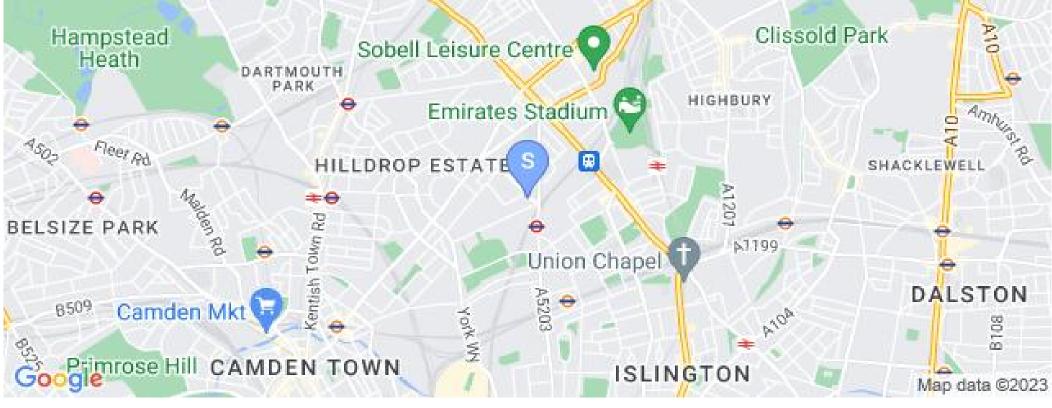

## 2 Bedroom Flat Rent In ISLINGTON-KING'S CROSS£ 450pw (£1950 pcm)

Located in the Hillmarton Conservation area this fantastic newly refurbished two bedroom split level property has a bright open plan kitchen lounge, mix of wood floors and carpets, neutral decor and a modern fully tiled bathroom. Hillmarton Road is close to the wide range of shops, bars and restaurants of Camden Town, Holloway Road, Upper Street and King's Cross. Caledonian Tube Station (Piccadilly Line) is within a stone's throw from the property.E.P.C. RATING: C