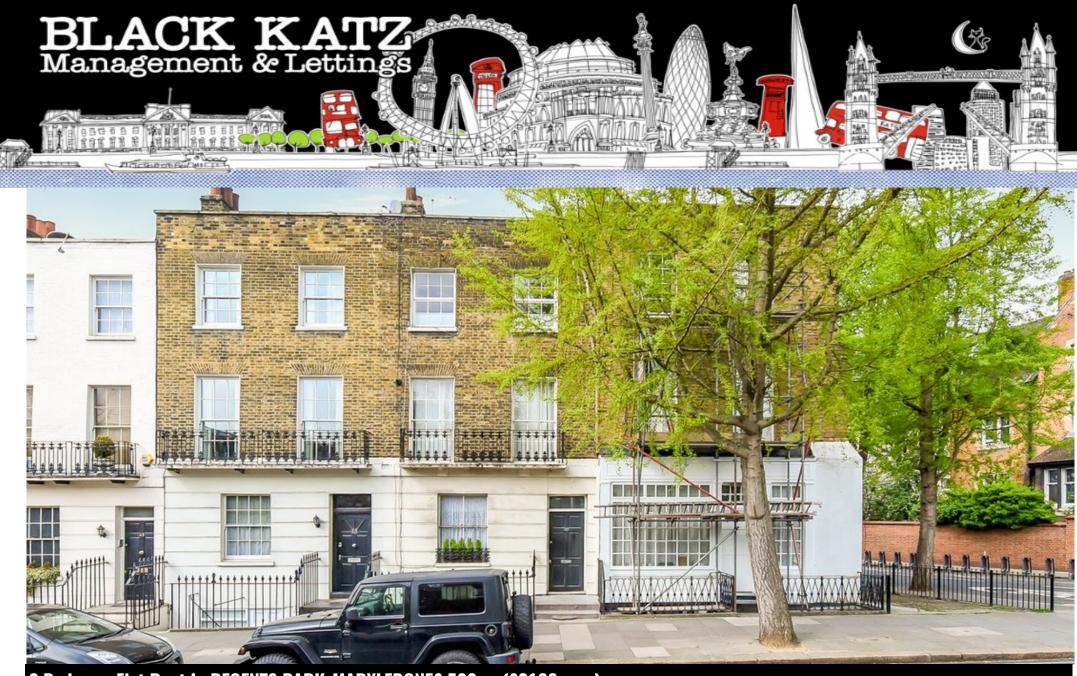

2 Bedroom Flat Rent In REGENTS PARK-MARYLEBONE£ 500pw (£2166 pcm)

## 2 Bedroom Flat Rent In REGENTS PARK-MARYLEBONE£ 500pw (£2166 pcm)

Set on the 1st floor of a period house this recently decorated two double bedroom flat has a fitted kitchen, neutral decor, lovely big floor to ceiling sash windows and good storage space.Harewood Avenue is close to a range of shops, bars and restaurants in and around Baker Street & amp; Marylebone, with the tranquil surroundings of the Regents Park also within walking distance.E.P.C. RATING: D