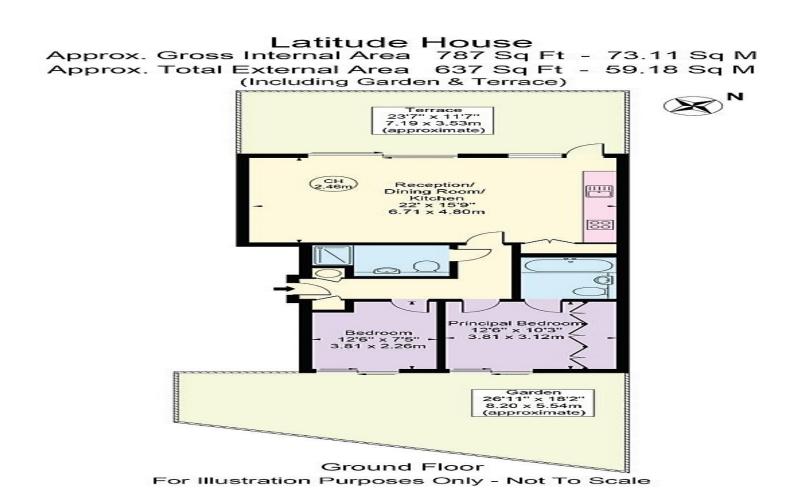

## 2 Bedroom Flat Rent In REGENTS PARK£ 950pw (£4116 pcm)

Located within a short walk to Primrose Hill this stunning two bedroom apartment offers generous accommodation and is presented to a high standard throughout. The property comprises of a spacious open plan kitchen / reception room, integrated appliances and marble worktops, master bedroom with an en suite bathroom, second bedroom, shower room and a private decked balcony.Latitude House is located on Oval Road which is minutes from the open spaces of Regents Park, as well as the shops, bars and restaurants in fashionable Camden. Local transport links include Camden Town and Mornington Crescent Underground Stations (Northern Line) and Camden Road Station (National Rail)