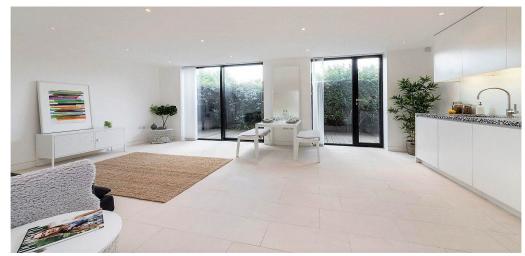

## 2 Bedroom Flat Rent In REGENTS PARK£ 950pw (£4116 pcm)

Located within a short walk to Primrose Hill this stunning two bedroom apartment offers generous accommodation and is presented to a high standard throughout. The property comprises of a spacious open plan kitchen / reception room, integrated appliances and marble worktops, master bedroom with an en suite bathroom, second bedroom, shower room and a private decked balcony.Latitude House is located on Oval Road which is minutes from the open spaces of Regents Park, as well as the shops, bars and restaurants in fashionable Camden. Local transport links include Camden Town and Mornington Crescent Underground Stations (Northern Line) and Camden Road Station (National Rail)

## **Property Features**

. Balcony . Washing Machine . Dishwasher . Fitted Kitchen . Close to local amenities . Close to Tube . Fantastic Transport Links . Tiled bathroom . Two Bathrooms . Open plan . Private Development . Central Heating . Excellent decorative order . Spacious Living Room