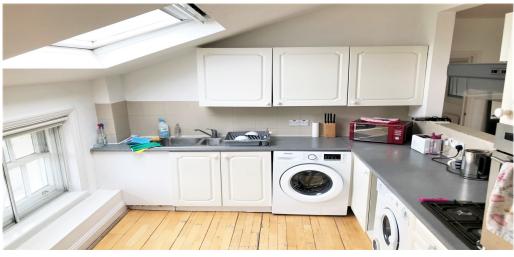

## **Property Features**

. Beautiful tree lined street . Wood Floors . Washing Machine . Fitted Kitchen . Separate kitchen . Close to local amenities . Close to Tube . Fantastic Transport Links . Zone 2 . Tiled bathroom . Two Bathrooms . En suite bathroom . Period Conversion . Gas Central Heating . Good decorative order