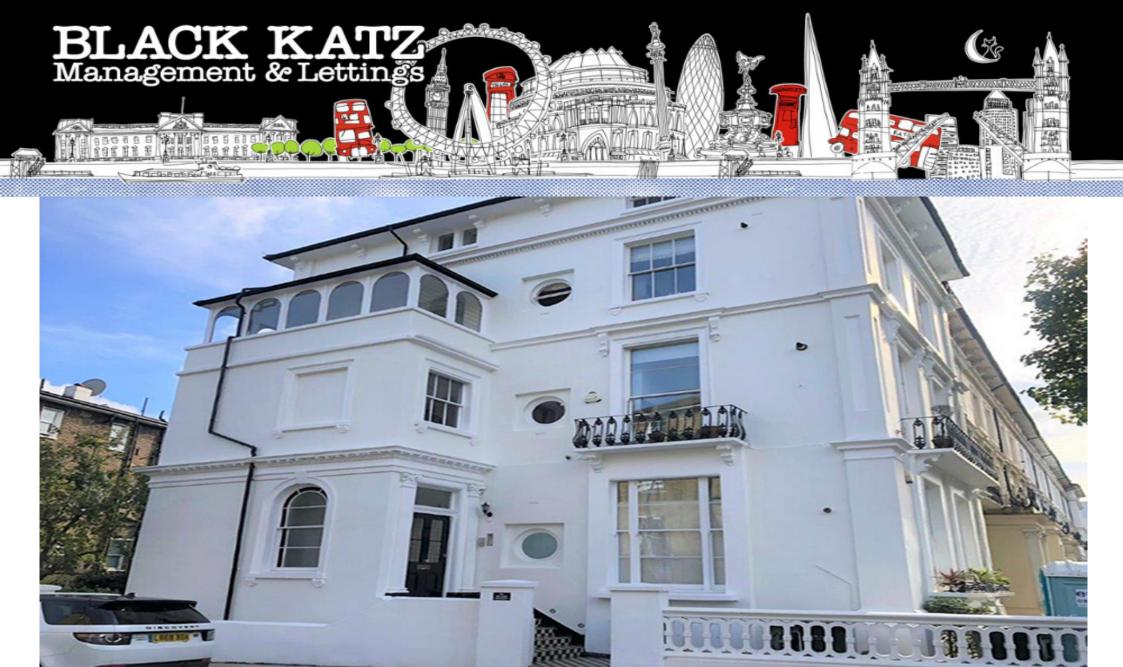

## 2 Bedroom Flat Rent In SWISS COTTAGE£ 485pw (£2101 pcm)

A stunning two bedroom, two bathroom flat set in a period house on a lovely tree lined street minutes to Swiss Cottage Tube Station. This property offers modern kitchen and bathrooms, high ceilings, neutral décor, some lovely period features and good storage space.College Crescent is located close to amenities in Hampstead, Belsize Park and Swiss Cottage with amenities on Heath Street, Hampstead High Street and Finchley Road all close by.E.P.C. RATING: D

## **Property Features**

. Beautiful tree lined street . Combination of wooden floors and carpets . Washing Machine . Fitted Kitchen . Close to local amenities . Close to Tube . Fantastic Transport Links . Period Conversion . Central Heating . Recently Decorated . Good decorative order . Spacious Living Room . Period features