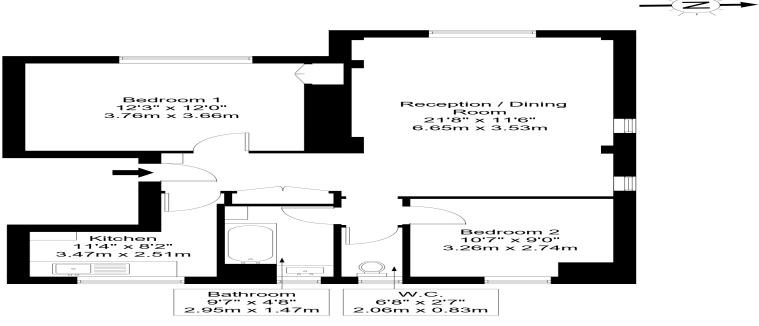

# West End Lane, NW6 2NB

Approx Gross Internal Area = 68.22 sq m / 734 sq ft

Fourth Floor

Ref:

Copyright B L E U P L A N

The Floor plan is not to scale and measurements and areas shown are approximate and therefore should be used for illustrative purposes only. The plan has been prepared in accordance with the RICS code of Measuring Practice and whilst we have confidence in the information produced it must not be relied on. Maximum lengths and widths are represented on the floor plan. If there is any aspect of particular importance, you should carry out or commission your own inspection of the property.

Copyright @ BLEUPLAN