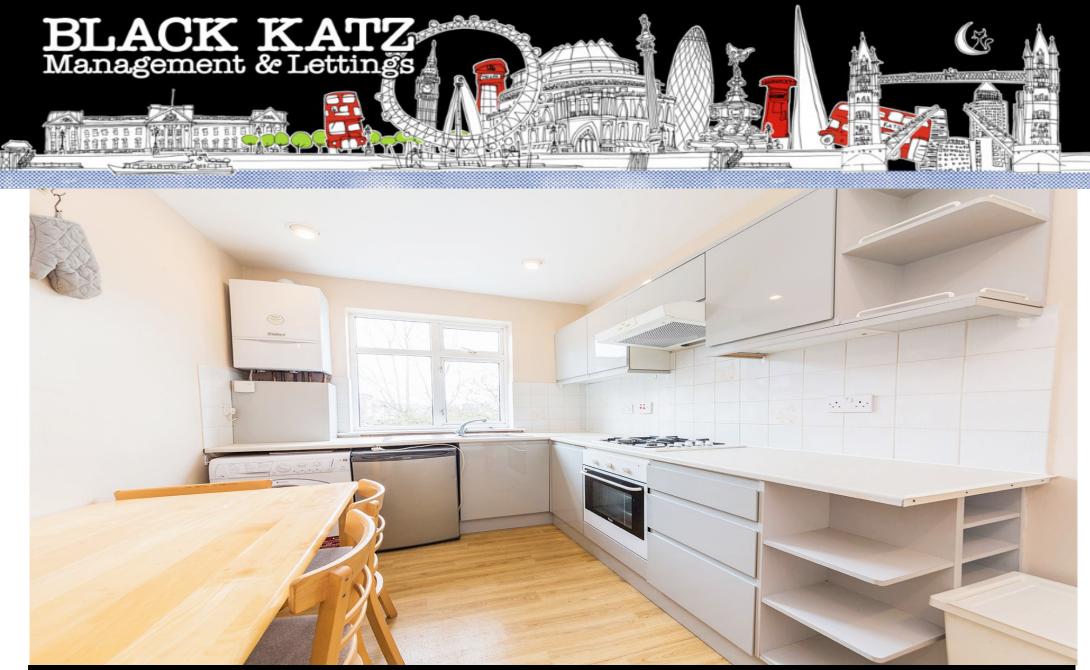

## 2 Bedroom Flat Rent In WILLESDEN GREEN/DOLLIS HILL£ 400pw (£1734 pcm)

\*\*Available 11th January\*\* Recently refurbished two double bedroom apartment in a house conversion in the Willesden Green (JUBILEE LINE) Dollis Hill (JUBILEE LINE) area. The property is spacious throughout, has a combination of wood floors and carpets, neutral decor and a <strong>private roof terrace</strong> to the rear of the property. There are good transport links and amenities within a short walk.E.P.C. RATING: C

## **Property Features**

. Roof Terrace . Zone 3 . Tiled bathroom . Gas Central Heating . Double Glazed . Good decorative order . Spacious Living Room . Washer Dryer