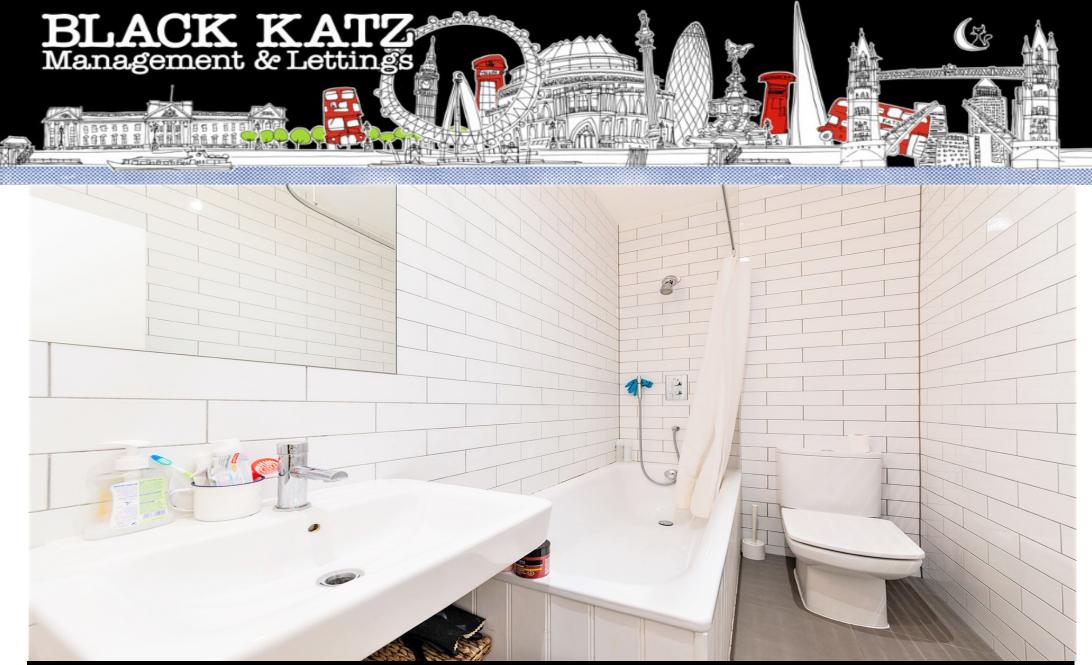

## 2 Bedroom Flat Rent In WILLESDEN GREEN/DOLLIS HILL £ 280pw (£1213 pcm)

We are delighted to offer this spacious two bedroom apartment located within short walk away from Willesden Green and Dollis Hill stations (Jubilee Line). The property is flooded with natural light and benefits generous size reception room, two double bedrooms, modern kitchen and tiled bathroom.All local amenities and public transport are short walk away.

## **Property Features**

. Separate kitchen . Close to local amenities . Close to Tube . Fantastic Transport Links . Excellent decorative order . Spacious Living Room . Tiled bathroom . Period Conversion . Beautiful tree lined street