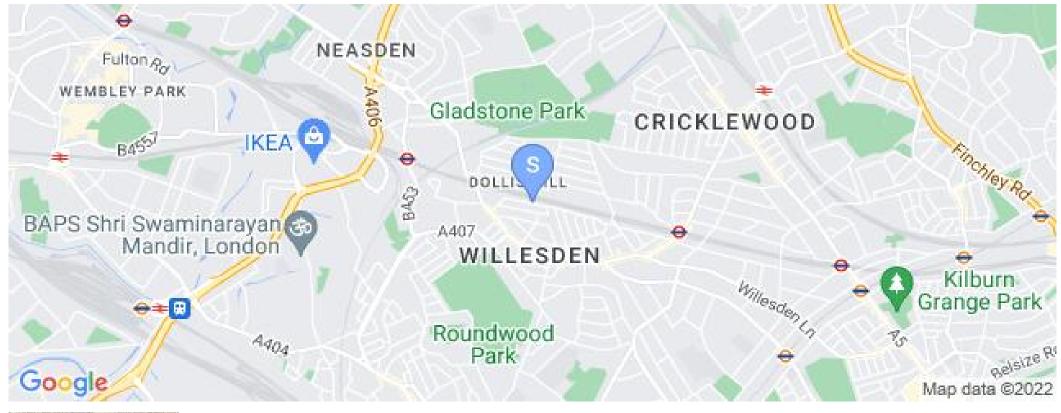

## **Place of Interest Locally**

Dollis Hill - 0.11 miles. Neasden - 0.6 miles. Willesden Green Station - 0.67 miles. Nuffield Health Brondesbury Park Fitness & Wellbeing Gym - 0.78 miles. Willesden Sports Centre - 0.79 miles. Capital City Academy - 0.86 miles. Al-Sadiq & Al-Zahra Schools - 1.4 miles. Kilburn Station - 1.42 miles. Islamia Girls School - 1.46 miles. ICMP - 1.56 miles. Guitar Lessons London : London Guitar Academy - 1.72 miles. Whitefield School - 1.76 miles. West Hampstead - 1.98 miles. Bright Horizons Active Learning West Hampstead - 2.01 miles. Wembley Park - 2.02 miles.