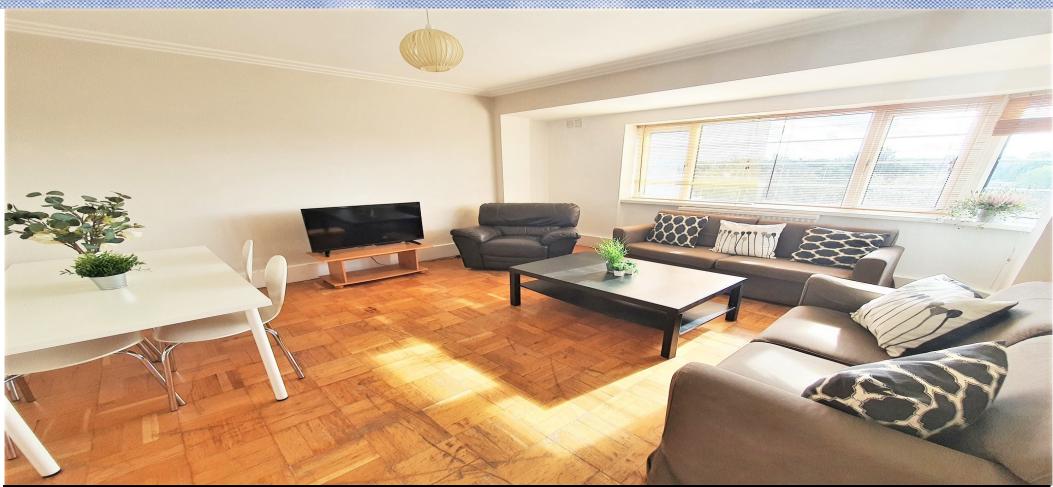

## 2 Bedroom Flat Rent In WILLESDEN GREEN£ 425pw (£1842 pcm)

\*\*AVAILABLE OCTOBER, TWO BATHROOMS, STUDY ROOM\*\* This is a fantastic two bedroom apartment with separate study room located on the second floor of a well maintained mansion block in Willesden Green. The property offers spacious lounge with large windows affording lots of natural light, two generous size double bedrooms, study room, separate large kitchen, one main bathroom, separate toilet and separate en-suite shower. The property is double glazed throughout. Willesden Green tube station (Jubilee Line) is a 10 minute walk offering excellent links to Central London. There is also a good selection of shops, cafes and pubs a short walk away.E.P.C. RATING: D

## **Property Features**

. Wood Floors . Separate kitchen . Close to local amenities . Fantastic Transport Links . Two Bathrooms . Central Heating . Excellent decorative order . Spacious Living Room