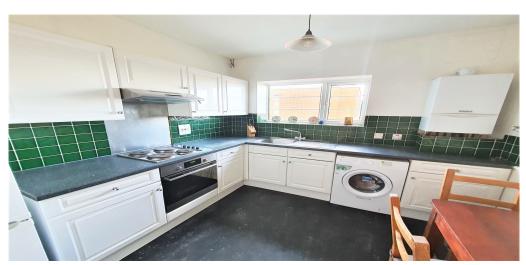

## 2 Bedroom Flat Rent In WILLESDEN GREEN£ 425pw (£1842 pcm)

\*\*AVAILABLE OCTOBER, TWO BATHROOMS, STUDY ROOM\*\* This is a fantastic two bedroom apartment with separate study room located on the second floor of a well maintained mansion block in Willesden Green. The property offers spacious lounge with large windows affording lots of natural light, two generous size double bedrooms, study room, separate large kitchen, one main bathroom, separate toilet and separate en-suite shower. The property is double glazed throughout. Willesden Green tube station (Jubilee Line) is a 10 minute walk offering excellent links to Central London. There is also a good selection of shops, cafes and pubs a short walk away.E.P.C. RATING: D