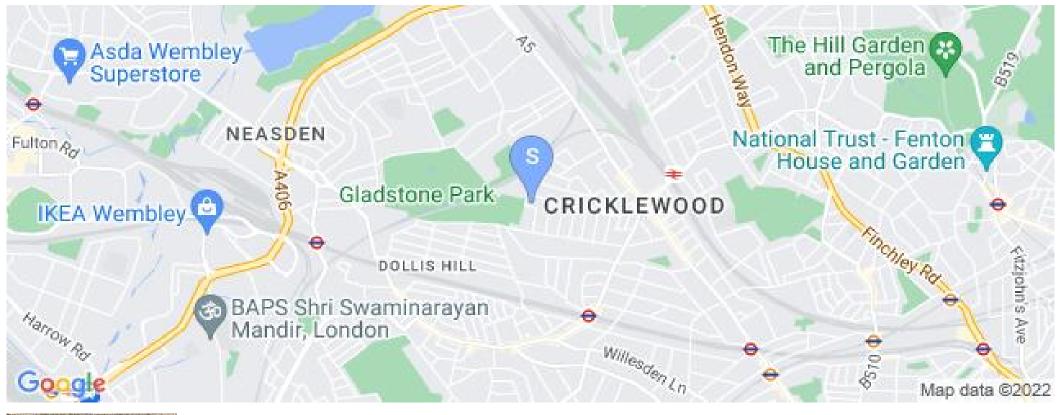

## **Place of Interest Locally**

Willesden Green Station - 0.58 miles. Dollis Hill - 0.59 miles. Nuffield Health Brondesbury Park Fitness & Wellbeing Gym - 0.85 miles. Neasden - 0.98 miles. Willesden Sports Centre - 1.14 miles. Kilburn Station - 1.2 miles. Whitefield School - 1.25 miles. Capital City Academy - 1.28 miles. ICMP - 1.38 miles. Al-Sadiq & Al-Zahra Schools - 1.39 miles. Islamia Girls School - 1.45 miles. Guitar Lessons London Guitar Academy - 1.69 miles. West Hampstead - 1.71 miles. Bright Horizons West Hampstead Station Day Nursery and Preschool - 1.76 miles. Golders Green - 1.77 miles.