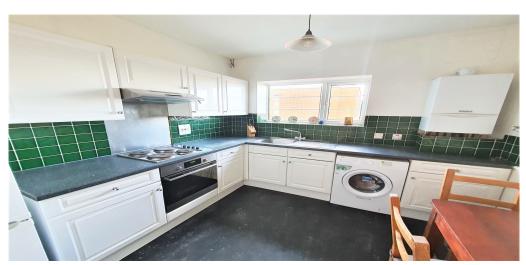

## 2 Bedroom Flat Rent In WILLESDEN GREEN£ 425pw (£1842 pcm)

\*\*TWO BATHROOMS, STUDY ROOM\*\* This is a stunning two bedroom apartment with separate study room located on the second floor of a well maintained mansion block in Willesden Green. The property benefits from spacious lounge with large windows affording lots of natural light, two very large double bedrooms, study room, separate large kitchen, one main bathroom, separate toilet and separate en-suite shower. The property is double glazed throughout. Willesden Green tube station is a 10 minute walk offering excellent links to Central London. Please contact our office to arrange a viewingE.P.C. RATING: D

## **Property Features**

. Wood Floors . Washing Machine . Separate kitchen . Close to local amenities . Close to Tube . Fantastic Transport Links . Two Bathrooms . Central Heating . Excellent decorative order . Spacious Living Room