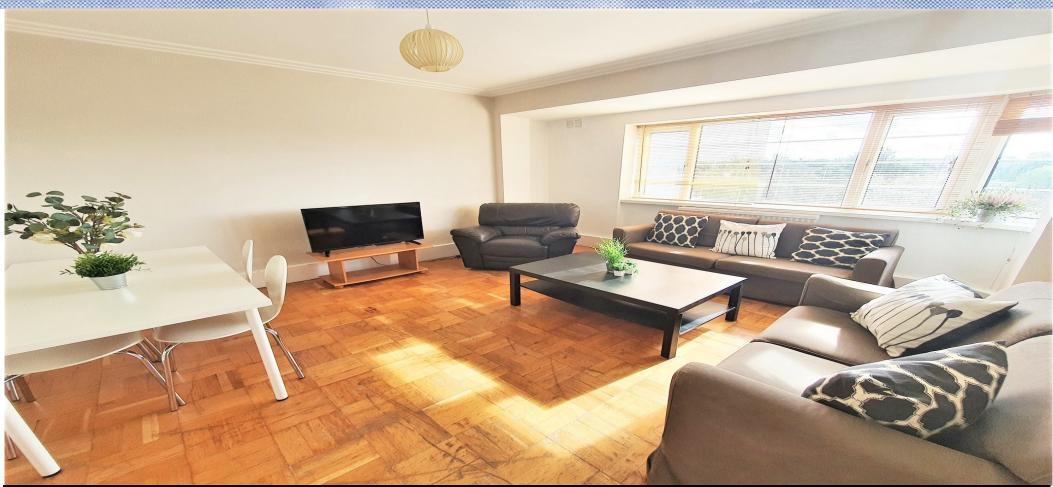

## 2 Bedroom Flat Rent In WILLESDEN GREEN£ 425pw (£1842 pcm)

\*\*TWO BATHROOMS, STUDY ROOM\*\* This is a stunning two bedroom apartment with separate study room located on the second floor of a well maintained mansion block in Willesden Green. The property benefits from spacious lounge with large windows affording lots of natural light, two very large double bedrooms, study room, separate large kitchen, one main bathroom, separate toilet and separate en-suite shower. The property is double glazed throughout. Willesden Green tube station is a 10 minute walk offering excellent links to Central London. Please contact our office to arrange a viewingE.P.C. RATING: D

## **Property Features**

. Wood Floors . Washing Machine . Separate kitchen . Close to local amenities . Close to Tube . Fantastic Transport Links . Two Bathrooms . Central Heating . Excellent decorative order . Spacious Living Room