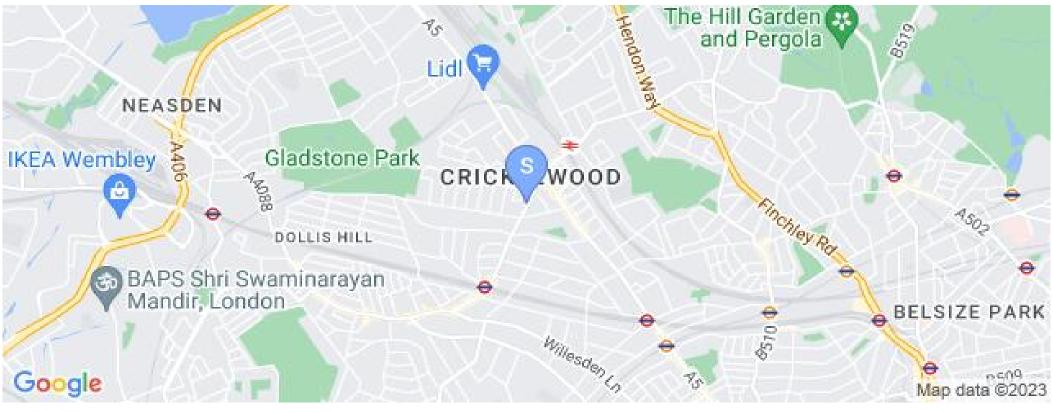

Place of Interest Locally
Dollis Hill - 0.96 miles. West Hampstead - 1.25 miles.