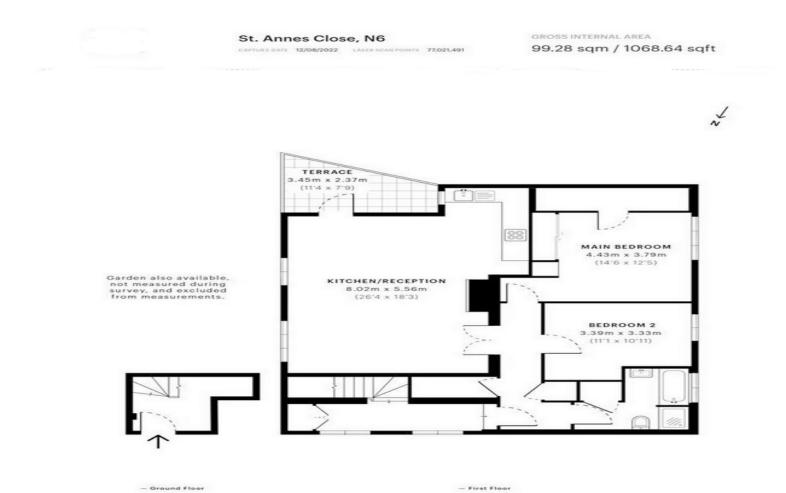

of wooden floors and carpets . Garage . Washing Machine . Fitted Kitchen . Close to local amenities . Tiled bathroom . Additional W.C. . Victorian conversion . Central Heating . Spacious Living Room

#### **Place of Interest Locally**

Collaidra School of Writing - 0.08 miles. Konstam Children Centre - 0.25 miles. Aerial Days Trapeze and Circus School - 0.28 miles. Parliament Hill School - 0.29 miles. Chameleon Nursery Ltd - 0.44 miles. Parli Hill - 0.45 miles. BabyBallet - 0.46 miles. Gospel Oak Primary School - 0.49 miles. Acland Burghley School - 0.59 miles. Larion Stolk Singing Teacher - 0.62 miles. Dyne House (Highgate School) - 0.68 miles. Highgate School - 0.69 miles. Weedington Pre-school - 0.79 miles. Oberon String Quartet - 0.85 miles. The Caraf Centre - 0.94 miles.



















Blackkatz 69 Parkway Camden Town London NW1 7PP Manager:Zia Anwar Email:zia@blackkatz.com Tel:020 7284 3111

Admin:Lauren Dean Email:lauren@blackkatz.com Office Hours: Mon-Fri 9.00am-7.00pm Sat-10am-2.00pm (Please call beforehand)

We aim to make our particulars both accurate and reliable. However they are not guaranteed, nor do they form part of an offer or contract. If you require clarification on any points then please contact us.

Please note that appliances and heating systems have not been tested and therefore no warranties can be given as to their good working order.