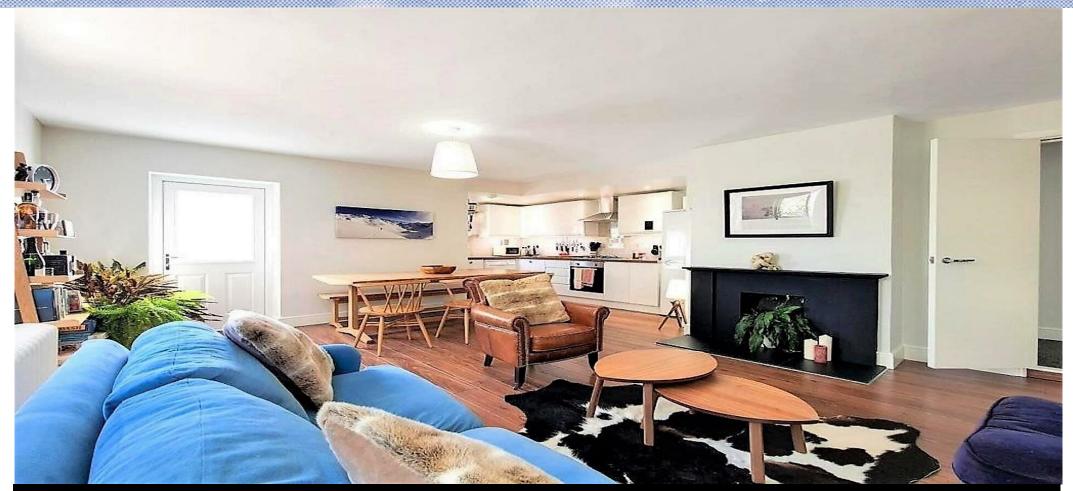

#### **Property Features**

. Garden . Combination of wooden floors and carpets . Garage . Washing Machine . Fitted Kitchen . Close to local amenities . Tiled bathroom . Additional W.C. . Victorian conversion . Central Heating . Spacious Living Room