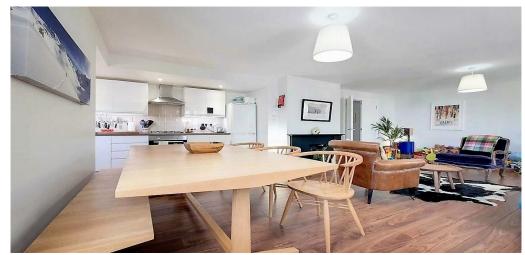

#### **Property Features**

. Garden . Combination of wooden floors and carpets . Garage . Washing Machine . Fitted Kitchen . Close to local amenities . Tiled bathroom . Additional W.C. . Victorian conversion . Central Heating . Spacious Living Room