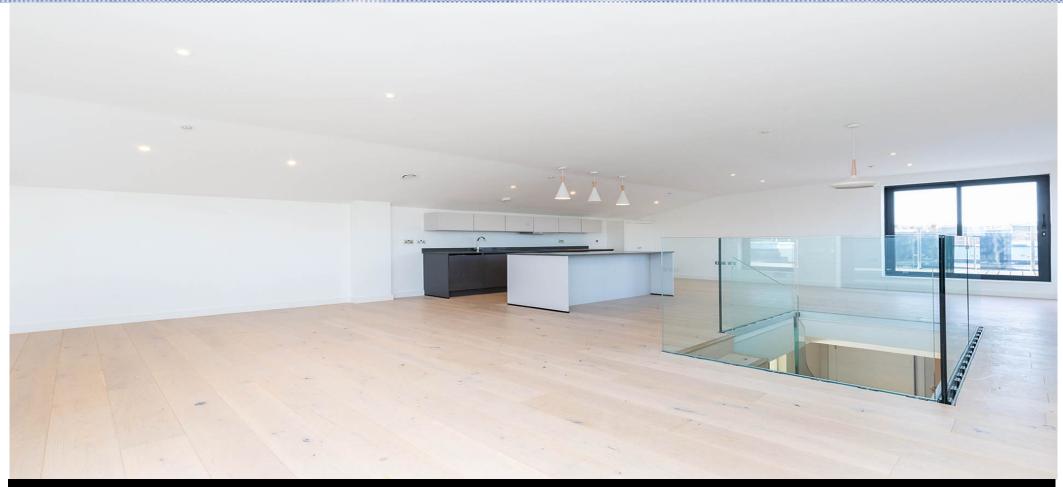

## 2 Bedroom Penthouse Rent In CROUCH END£ 830pw (£3596 pcm)

We are pleased to bring to the market this 1,266 sq ft Penthouse two bedroom and two bathrooms with a 180-degree roof terrace with views of Alexandra Palace. The property benefits from a bespoke kitchens and bathrooms, wood flooring throughout, internal mechanical ventilation system and under floor heating.
/> '> br /> Homestead Heights is a brand-new development with 18 luxury apartments all finished to a very high standard in the centre of Crouch End, which are in close to proximity Rokelsley Primary School, Hornsey School for girls, Weston Park School, 0.5 miles from Hornsey Station and all local amenities within easy reach.
/> '> br /> Limited Parking spaces available at an additional cost.
E.P.C. RATING: B