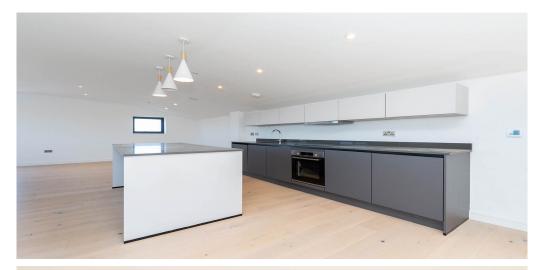

## 2 Bedroom Penthouse Rent In CROUCH END£ 830pw (£3596 pcm)

We are pleased to bring to the market this 1,266 sq ft Penthouse two bedroom and two bathrooms with a 180-degree roof terrace with views of Alexandra Palace. The property benefits from a bespoke kitchens and bathrooms, wood flooring throughout, internal mechanical ventilation system and under floor heating.
/> '> br /> Homestead Heights is a brand-new development with 18 luxury apartments all finished to a very high standard in the centre of Crouch End, which are in close to proximity Rokelsley Primary School, Hornsey School for girls, Weston Park School, 0.5 miles from Hornsey Station and all local amenities within easy reach.
/> '> br /> Limited Parking spaces available at an additional cost.
E.P.C. RATING: B