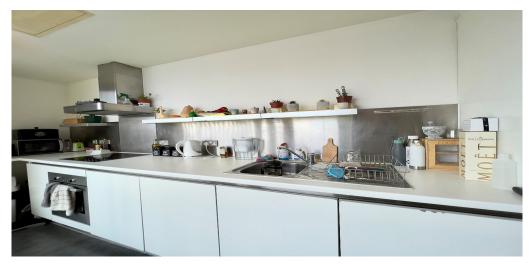

## 2 Bedroom Penthouse To Rent In Elephant And Castle£ 550 p.w.(Includes water rates). (£2383 pcm)

offering approximately 1300 Sq. Ft. (122 Sq. Mts.) of living and entertaining space and located on the (Top) 8th floor of this contemporary private development with far reaching views of central London. This beautiful penthouse apartment enjoys a larger than average contemporary open plan living and kitchen area (Dishwasher, washer dryer) composite worktops, wooden floors throughout, luxury fully tiled bathroom, two very good sized double bedrooms, stylish neutral decor throughout, beautiful roof terrace and 24hr. concierge. Price is also inclusive of water rates. South Central East Development is located moments away from Elephant and Castle tube station (Bakerloo and Northern Line).

**Property Features** 

. Roof Terrace . Balcony . Beautiful tree lined street . Wood Floors . Washing Machine . Dishwasher . Luxury Appliances . Fitted Kitchen . Close to local amenities . Close to Tube . Fantastic Transport Links . Zone 1 . 5 weeks deposit . Including water rates . Open plan . 24 hour Concierge . Private Development . South Facing . Managed by Black Katz for your peace of mind . Double Glazed . Floor to ceiling windows