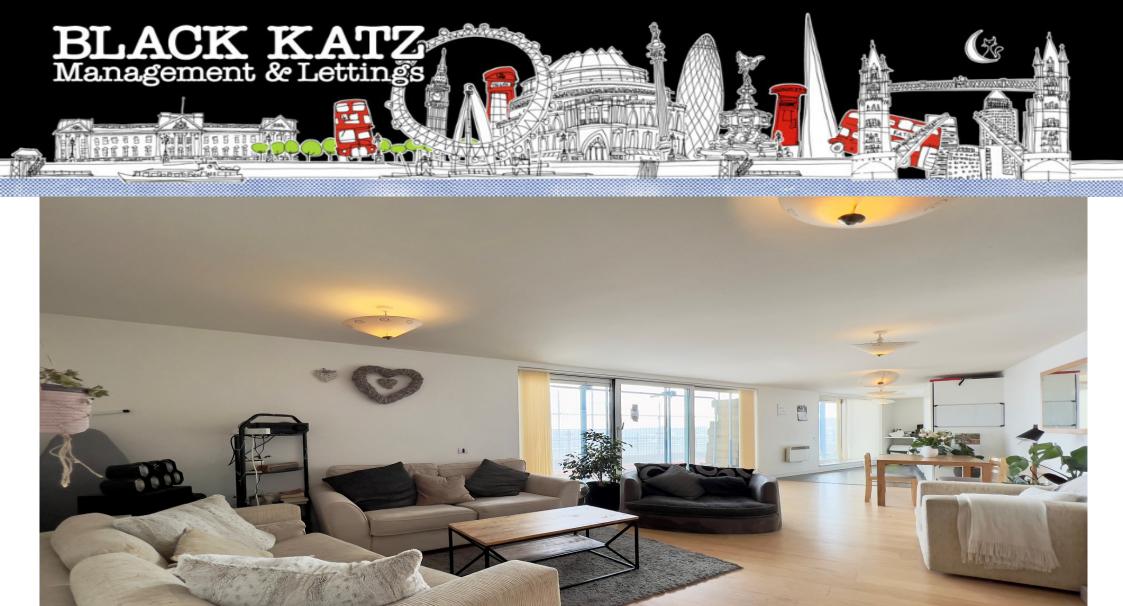

## 2 Bedroom Penthouse To Rent In Elephant And Castle£ 550 p.w.(Includes water rates). (£2383 pcm)

offering approximately 1300 Sq. Ft. (122 Sq. Mts.) of living and entertaining space and located on the (Top) 8th floor of this contemporary private development with far reaching views of central London. This beautiful penthouse apartment enjoys a larger than average contemporary open plan living and kitchen area (Dishwasher, washer dryer) composite worktops, wooden floors throughout, luxury fully tiled bathroom, two very good sized double bedrooms, stylish neutral decor throughout, beautiful roof terrace and 24hr. concierge. Price is also inclusive of water rates. South Central East Development is located moments away from Elephant and Castle tube station (Bakerloo and Northern Line).

**Property Features** 

. Roof Terrace . Balcony . Beautiful tree lined street . Wood Floors . Washing Machine . Dishwasher . Luxury Appliances . Fitted Kitchen . Close to local amenities . Close to Tube . Fantastic Transport Links . Zone 1 . 5 weeks deposit . Including water rates . Open plan . 24 hour Concierge . Private Development . South Facing . Managed by Black Katz for your peace of mind . Double Glazed . Floor to ceiling windows