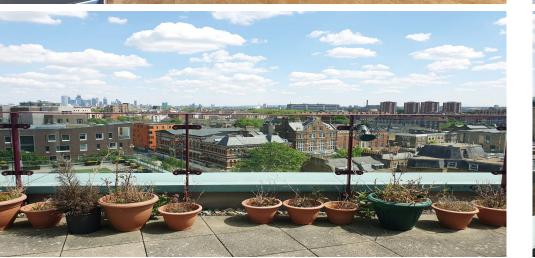

## 2 Bedroom Penthouse To Rent In Elephant And Castle£ 550 p.w.(Includes water rates). (£2383 pcm)

offering approximately 1300 Sq. Ft. (122 Sq. Mts.) of living and entertaining space and located on the (Top) 8th floor of this contemporary private development with far reaching views of central London. This beautiful penthouse apartment enjoys a larger than average contemporary open plan living and kitchen area (Dishwasher, washer dryer) composite worktops, wooden floors throughout, luxury fully tiled bathroom, two very good sized double bedrooms, stylish neutral decor throughout, beautiful roof terrace and 24hr. concierge. Price is also inclusive of water rates. South Central East Development is located moments away from Elephant and Castle tube station (Bakerloo and Northern Line).

**Property Features** 

. Roof Terrace . Balcony . Beautiful tree lined street . Wood Floors . Washing Machine . Dishwasher . Luxury Appliances . Fitted Kitchen . Close to local amenities . Close to Tube . Fantastic Transport Links . Zone 1 . 5 weeks deposit . Including water rates . Open plan . 24 hour Concierge . Private Development . South Facing . Managed by Black Katz for your peace of mind . Double Glazed . Floor to ceiling windows