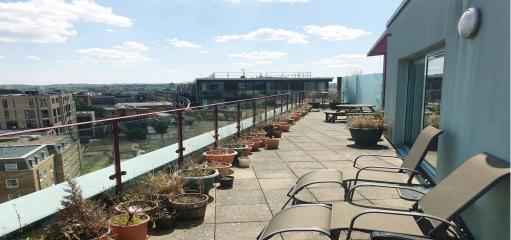

## 2 Bedroom Penthouse To Rent In Elephant And Castle£ 550 p.w.(Includes water rates). (£2383 pcm)

offering approximately 1300 Sq. Ft. (122 Sq. Mts.) of living and entertaining space and located on the (Top) 8th floor of this contemporary private development with far reaching views of central London. This beautiful penthouse apartment enjoys a larger than average contemporary open plan living and kitchen area (Dishwasher, washer dryer) composite worktops, wooden floors throughout, luxury fully tiled bathroom, two very good sized double bedrooms, stylish neutral decor throughout, beautiful roof terrace and 24hr. concierge. Price is also inclusive of water rates. South Central East Development is located moments away from Elephant and Castle tube station (Bakerloo and Northern Line).

**Property Features** 

. Roof Terrace . Balcony . Beautiful tree lined street . Wood Floors . Washing Machine . Dishwasher . Luxury Appliances . Fitted Kitchen . Close to local amenities . Close to Tube . Fantastic Transport Links . Zone 1 . 5 weeks deposit . Including water rates . Open plan . 24 hour Concierge . Private Development . South Facing . Managed by Black Katz for your peace of mind . Double Glazed . Floor to ceiling windows