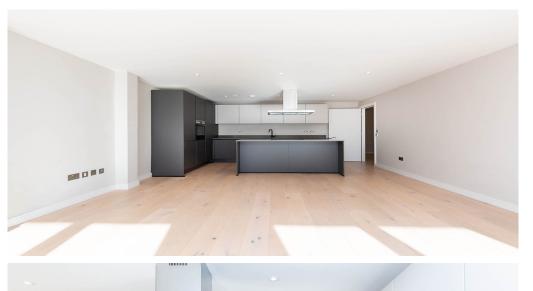

## 3 Bedroom Apartment Rent In CROUCH END£ 969pw (£4200 pcm)

We are pleased to bring to the market this 1,326 square foot three bedroom three bathroom with a large terrace. The property benefits from a bespoke kitchen and bathrooms, wood flooring throughout, internal mechanical ventilation system and under floor heating.<br/>
| br /> br /> homestead Heights is a brand new development with 18 luxury apartments all finished to a very high standard in the centre of Crouch End, which are in close to proximity Rokelsley Primary School, Hornsey School for girls, Weston Park School, 0.5 miles from Hornsey Station and all local emanites within easy reach.

## **Property Features**

. Roof Terrace . Wood Floors . Washing Machine . Dishwasher . Luxury Appliances . Fitted Kitchen . Close to local amenities . Fantastic Transport Links . Zone 2 . 5 weeks deposit . Tiled bathroom . Two Bathrooms . En suite bathroom . Walk in shower . Open plan . Private Development . Gas Central Heating . Double Glazed . Recently Decorated . Excellent decorative order . Spacious Living Room